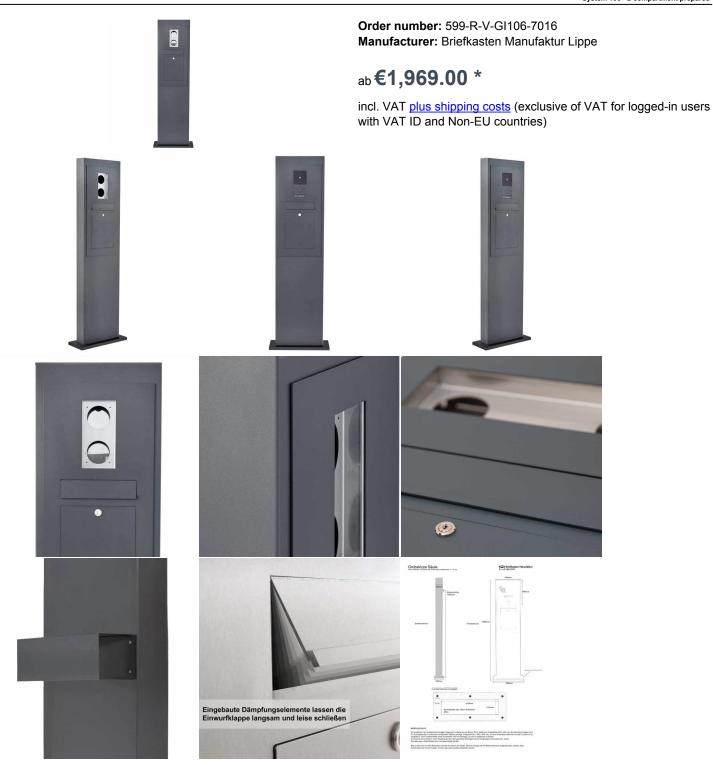

# Stainless steel mailbox column designer model - pillar Tower - RAL at choice - GIRA System 106 - 2-compartment prepared

High-quality manufactured stainless steel pillar of the brand Briefkasten Manufaktur. The Gira System 106 can be used seamlessly in the flush design. The preparation is intended for 2 pieces GIRA 106 system modules. The modules can be used flush with the surface thanks to the simple holding system (surface-mounted housing 5502910 required!).

A real eye-catcher among the letterboxes, this system cuts a fine figure everywhere. Clear lines and no-frills design characterize the designer mailbox steles. Our products have a high value, reliable functionality and their own identity. Made by Briefkasten

Manufaktur. A modern letterbox made of stainless steel V2A 1.4301 in RAL color of your choice as free-standing letterbox.

The mailbox module is made of 2mm stainless steel V2A 1.4301, powder coated in RAL color.

- Front mail removal door 240 mm x 300 mm, to open from top to bottom. Incl. 2 keys with key number.
- Mail slot from front, dimensions of slot: W 24 cm x H 3.5 cm, C4 high.
- From now on with built-in damping elements, these let the throw-in flap close slowly and quietly.
- The columns are equipped with modules that can be replaced later.
- Optionally, a rear newspaper compartment made of stainless steel V2A 1.4301 is possible.
- The fully welded standing column is made of 1,5mm stainless steel V2A 1.4301, powder coated in RAL color. The overall height is 1.60 m.
- The pillar is equipped with a base plate made of VA. This is 10 mm thick and is finished with a cover plate. See pictures.
- Invisible cable feed through the body is possible.
- WITHOUT GIRA system components!