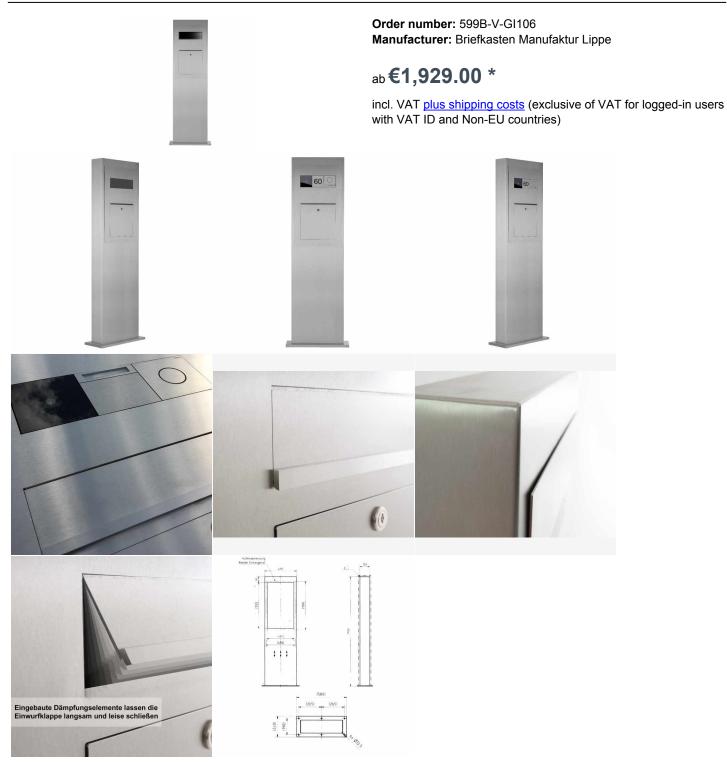

## Stainless steel mailbox column designer model BIG - GIRA System 106 - 3compartment prepared

High-quality manufactured letterbox column of the brand Briefkasten Manufaktur. The Gira System 106 can be used seamlessly in the flush design. The preparation is intended for 3 pieces GIRA 106 system modules. The modules can be used flush with the surface thanks to the simple holding system (surface-mounted housing 5503910 required!).

- The mailbox module is made of 2mm stainless steel V2A 1.4301, 240 grain ground.
- Front-side mail removal door 320 mm x 300 mm, to be opened from top to bottom. Incl. 2 keys with key number.
- Mail slot from front, dimensions of slot: W 32 cm x H 6.3 cm, C4 landscape. Very large letters fit in here without bending.
- From now on with built-in damping elements, these let the insertion flap close slowly and quietly.
- The columns are equipped with modules that can be replaced later.
- The fully welded column is made of 2mm stainless steel V2A 1.4301, ground. Construction height is 1,70 m.
- The pillar is equipped with a base plate made of VA. This is 10 mm thick and is finished with a cover plate. See pictures.
- Invisible cable feed through the body is possible.
- WITHOUT GIRA system components!

## Abmessungen & Details

| Number of parties: | 1     |
|--------------------|-------|
| Item withdrawal:   | Front |

Stainless steel Base material: Height single box in cm: 71,0 | 75,0 Width single box in cm: 41,0 | 45,0

Volume single box in liters: 31,0 Height letter slot in cm: 6,3 Width letter slot in cm: 32,0 Overall height in cm: 170.0

Total width in cm: 49.0 (footplate 58.0) Depth in cm: 15.0 (footplate 24.0)

Weight in kg: 65.0