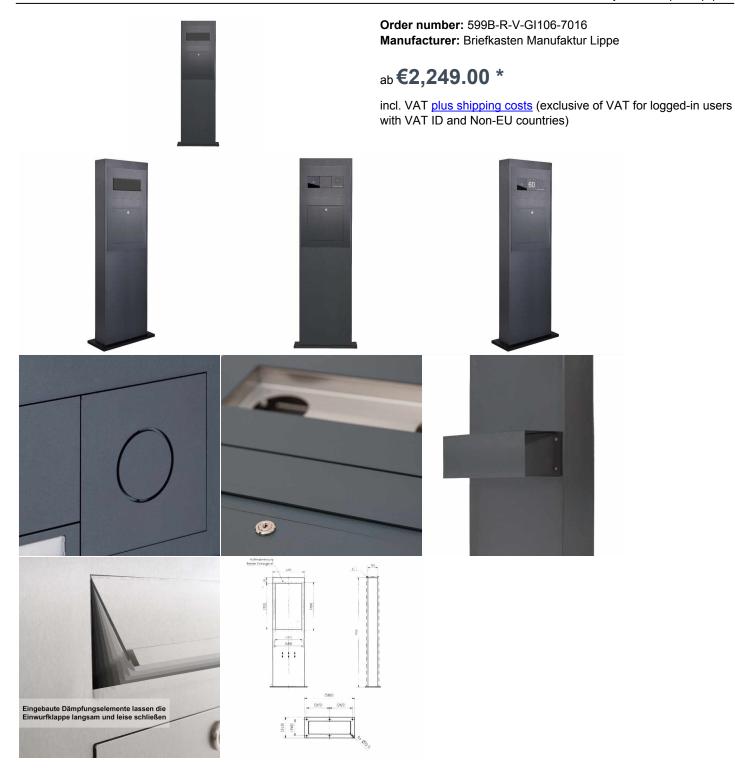

# Stainless steel mailbox column designer model BIG - RAL at choice - GIRA System 106 - 3-compartment prepared

High-quality manufactured letterbox column of the brand Briefkasten Manufaktur made of stainless steel, powder-coated. The Gira System 106 can be used seamlessly in the flush design. The preparation is intended for 3 pieces GIRA 106 system modules. The modules can be used flush with the surface thanks to the simple holding system (surface-mounted housing 5503910 required!).

- The mailbox module is made of 2mm stainless steel V2A 1.4301, powder coated in RAL color.
- Front-side mail removal door 320 mm x 300 mm, to be opened from top to bottom. Incl. 2 keys with key number.
- Mail slot from front, dimensions of slot: W 32 cm x H 6.3 cm, C4 landscape. Very large letters fit in here without bending.
- With built-in damping elements, these let the insertion flap close slowly and quietly.

by phone to arrange the date.

- The columns are equipped with modules that can be replaced later.
- The fully welded column is made of 2mm stainless steel V2A 1.4301, powder coated in RAL color. Construction height is 1,70 m.
- The pillar is equipped with a base plate made of VA. This is 10 mm thick and is finished with a cover plate. See pictures.
- Invisible cable feed through the body is possible.
- WITHOUT GIRA system components!

## Abmessungen & Details

| r nonnecedanigen en 2 etam.  |                                                                                                        |
|------------------------------|--------------------------------------------------------------------------------------------------------|
| Number of parties:           | 1                                                                                                      |
| Item withdrawal:             | Front                                                                                                  |
| Base material:               | Stainless steel                                                                                        |
| Height single box in cm:     | 71,0   75,0                                                                                            |
| Width single box in cm:      | 41,0   45,0                                                                                            |
| Volume single box in liters: | 31,0                                                                                                   |
| Height letter slot in cm:    | 6,3                                                                                                    |
| Width letter slot in cm:     | 32,0                                                                                                   |
| Overall height in cm:        | 170,0                                                                                                  |
| Total width in cm:           | 49.0 (footplate 58.0)                                                                                  |
| Depth in cm:                 | 15.0 (footplate 24.0)                                                                                  |
| Weight in kg:                | 65,0                                                                                                   |
| Delivery condition:          | Delivery is assembled                                                                                  |
| Shipping information:        | Delivery by forwarding agent on one-way pallet. Before delivery, the forwarding agent will contact you |