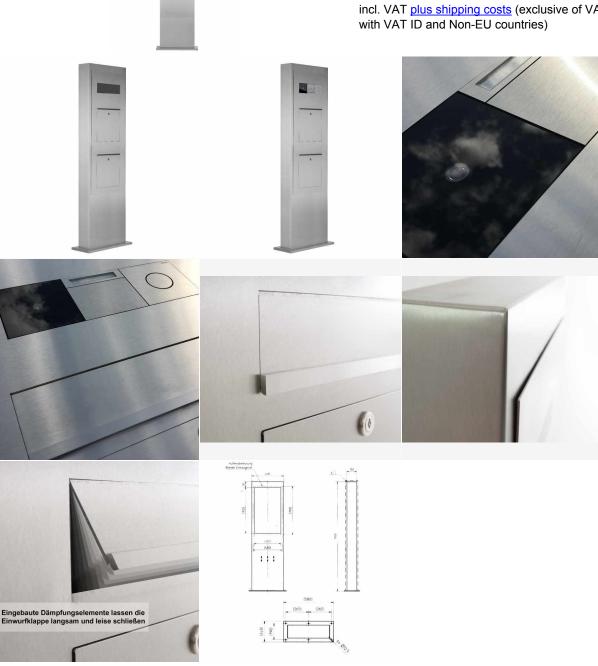

### 2-compartment Stainless steel mailbox column designer model BIG - GIRA System 106 - 3-compartment prepared

High-quality manufactured 2-party mailbox column of the brand Briefkasten Manufaktur. The Gira System 106 can be used seamlessly in the flush design. The preparation is intended for 3 pieces GIRA 106 system modules. The modules can be used flush with the surface thanks to the simple holding system (surface-mounted housing 5503910 required!).

- The mailbox module is made of 2mm stainless steel V2A 1.4301, 240 grain ground.
- Front-side mail removal door 320 mm x 300 mm, to be opened from top to bottom. Incl. 2 keys with key number.
- Mail slot from front, dimensions of slot: W 32 cm x H 6.3 cm, C4 landscape. Very large letters fit in here without bending.
- From now on with built-in damping elements, these let the insertion flap close slowly and quietly.
- The columns are equipped with modules that can be replaced later.
- The fully welded column is made of 1.5mm stainless steel V2A 1.4301, ground. Construction height is 1,70 m.
- The pillar is equipped with a base plate made of VA. This is 10 mm thick and is finished with a cover plate. See pictures.
- Invisible cable feed through the body is possible.

#### WITHOUT GIRA system components!

#### Camera or intercom preparation

#### Abmessungen & Details

| Number of parties:          | 2                                                                                                                                    |
|-----------------------------|--------------------------------------------------------------------------------------------------------------------------------------|
| Item withdrawal:            | Front                                                                                                                                |
| Base material:              | Stainless steel                                                                                                                      |
| Height single box in cm:    | 122,0   126,0                                                                                                                        |
| Width single box in cm:     | 41,0   45,0                                                                                                                          |
| Volume single box in liters | : 31,0                                                                                                                               |
| Height letter slot in cm:   | 6,3                                                                                                                                  |
| Width letter slot in cm:    | 32,0                                                                                                                                 |
| Overall height in cm:       | 170,0                                                                                                                                |
| Total width in cm:          | 49.0 (footplate 58.0)                                                                                                                |
| Depth in cm:                | 15.0 (footplate 24.0)                                                                                                                |
| Weight in kg:               | 72,0                                                                                                                                 |
| Delivery condition:         | Delivery is assembled                                                                                                                |
| Shipping information:       | Delivery by forwarding agent on one-way pallet. Before delivery, the forwarding agent will contact you by phone to arrange the date. |