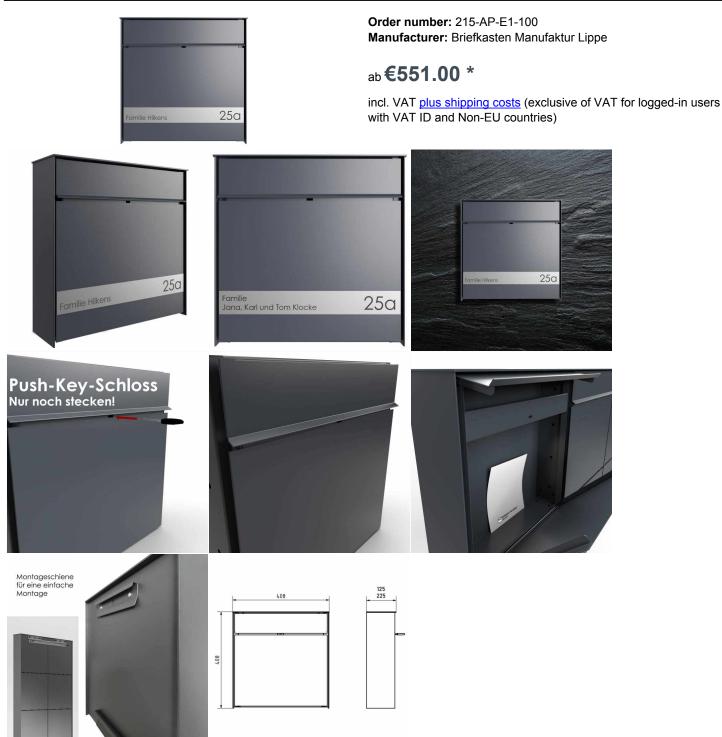

## Design surface mailbox GOETHE AP - RAL of your choice

The modern surface-mounted letterbox GOETHE with stainless steel application is ideal for the sophisticated entrance area. The linear design without a visible lock makes this mailbox look particularly elegant.

The dimensions of the single box allow a capacity of approx. 16 or 32 liters, the large insertion guarantees no crumpled mail even with DIN C4 envelopes and magazines or after several days of absence. The innovative push-key lock is hidden invisibly inside the mailbox. The key is simply inserted into the existing opening (no turning required) and the door opens. With the arrangement of the lock, this mailbox is designed so that the removal door prevents mail from falling towards you. Due to the water drainage edge, the mail inside is optimally protected from the weather. The insertion flap is equipped with high-quality axle dampers, so quiet closing is guaranteed and there is no annoying rattling due to weather influences.

The surface-mounted letterboxes of the GOETHE collection are characterized by the consistent use of stainless steel and aluminum. The result is very high durability and sustainability. The design has been developed by our own engineers with regard to high flexibility or modularity, easy spare parts assembly and uncomplicated self-assembly. Spare parts for all GOETHE systems are directly available in our store.

• Mailbox (BH 400x400mm) made of stainless steel 1.4016 (non-rusting magnetic stainless steel), powder coated in RAL of your choice.

• Innovative push-key lock with 2 keys.

• Letter insertion and removal from the front. Insertion flap with high-quality axle dampers for very quiet insertion of mail.

• The mailbox complies with DIN/EN 13724. Insertion size (3.5 cm x 36.0 cm) for C4 landscape, here fit even large letters without bending.

• Removal door can be opened from top to bottom. So the mail can not fall against you.

- Application made of stainless steel V2A, ground.
- Optional name inscription approx. 10-25mm high.
- Optional house number inscription approx. 35mm high.

• Optimal rain protection through rain protection edges and a rain roof made of 3mm aluminum AIMg3 W19, powder coated in RAL of your choice.

• Side cladding made of 3mm aluminum AIMg3 W19, powder coated in RAL of your choice.

• Incl. mounting rail for wall mounting.