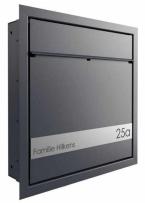

## Design flush-mounted mailbox GOETHE UP with stainless steel application - RAL of your choice

The modern flush-mounted letterbox GOETHE with stainless steel application is ideal for the sophisticated entrance area. The linear design without visible lock makes this mailbox look particularly elegant.

The dimensions of the single box allow a capacity of approx. 16 or 32 liters, the large insertion guarantees no crumpled mail even with DIN C4 envelopes and magazines or after several days of absence. The innovative push-key lock is hidden invisibly inside the mailbox. The key is simply inserted into the existing opening (no turning required) and the door opens. With the arrangement of the lock, this mailbox is designed so that the removal door prevents mail from falling towards you. Due to the water drainage edge, the mail inside is optimally protected from the weather. The insertion flap is equipped with high-quality axle dampers, so quiet closing is guaranteed and there is no annoying rattling due to weather conditions.

## Protected utility model according to DPMA file number DE: 20 2021 101 679.5

- Flush-mounted mailbox completely made of stainless steel.
- Quality production Made in Germany by Briefkasten Manufaktur Lippe.
- Mailbox (BH 400x400mm) made of stainless steel 1.4016 (non-rusting magnetic stainless steel), powder coated in RAL of your choice.
- · Innovative push-key lock with 2 keys.
- Letter insertion and removal from the front. Insertion flap with high-quality axle dampers for very quiet insertion of mail.
- The mailbox complies with DIN/EN 13724. Insertion size (3.5 cm x 36.0 cm) for C4 landscape, here fit even large letters without bending.
- Removal door can be opened from top to bottom. So the mail can not fall against you.
- · Application made of stainless steel V2A, ground.
- · Optional name inscription approx. 10-25mm high.
- Optional house number inscription approx. 35mm high.
- Plaster cover frame made of stainless steel angle profile 25 x 58 mm, powder coated in RAL color.