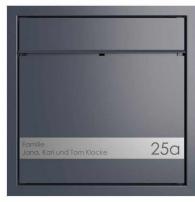

## Design flush-mounted mailbox GOETHE UP with stainless steel application - RAL of your choice

The modern flush-mounted letterbox GOETHE with stainless steel application is ideal for the sophisticated entrance area. The linear design without visible lock makes this mailbox look particularly elegant.

The dimensions of the single box allow a capacity of approx. 16 or 32 liters, the large insertion guarantees no crumpled mail even with DIN C4 envelopes and magazines or after several days of absence. The innovative push-key lock is hidden invisibly inside the mailbox. The key is simply inserted into the existing opening (no turning required) and the door opens. With the arrangement of the lock, this mailbox is designed so that the removal door prevents mail from falling towards you. Due to the water drainage edge, the mail inside is optimally protected from the weather. The insertion flap is equipped with high-quality axle dampers, so quiet closing is guaranteed and there is no annoying rattling due to weather conditions.

## Protected utility model according to DPMA file number DE: 20 2021 101 679.5

- Flush-mounted mailbox completely made of stainless steel.
- Quality production Made in Germany by Briefkasten Manufaktur Lippe.
- Mailbox (BH 400x400mm) made of stainless steel 1.4016 (non-rusting magnetic stainless steel), powder coated in RAL of your choice.
- · Innovative push-key lock with 2 keys.
- Letter insertion and removal from the front. Insertion flap with high-quality axle dampers for very quiet insertion of mail.
- The mailbox complies with DIN/EN 13724. Insertion size (3.5 cm x 36.0 cm) for C4 landscape, here fit even large letters without bending.
- Removal door can be opened from top to bottom. So the mail can not fall against you.
- · Application made of stainless steel V2A, ground.
- · Optional name inscription approx. 10-25mm high.
- Optional house number inscription approx. 35mm high.
- Plaster cover frame made of stainless steel angle profile 25 x 58 mm, powder coated in RAL color.