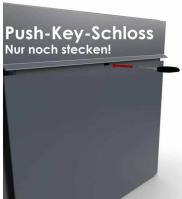

The dimensions of the single box allow a capacity of approx. 16 or 32 liters, the large insertion guarantees no crumpled mail even with DIN C4 envelopes and magazines or after several days of absence. The innovative push-key lock is hidden invisibly inside the mailbox. The key is simply inserted into the existing opening (no turning required) and the door opens. With the arrangement of the lock, this mailbox is designed so that the removal door prevents mail from falling towards you. Due to the water drainage edge, the mail inside is optimally protected from the weather. The insertion flap is equipped with high-quality axle dampers, so quiet closing is guaranteed and there is no annoying rattling due to weather conditions.