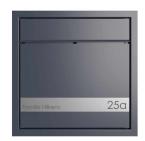

## Design flush-mounted mailbox GOETHE UP with stainless steel application - RAL of your choice

The modern flush-mounted letterbox GOETHE with stainless steel application is ideal for the sophisticated entrance area. The linear design without visible lock makes this mailbox look particularly elegant.

The dimensions of the single box allow a capacity of approx. 16 or 32 liters, the large insertion guarantees no crumpled mail even with DIN C4 envelopes and magazines or after several days of absence. The innovative push-key lock is hidden invisibly inside the mailbox. The key is simply inserted into the existing opening (no turning required) and the door opens. With the arrangement of the lock, this mailbox is designed so that the removal door prevents mail from falling towards you. Due to the water drainage edge, the mail inside is optimally protected from the weather. The insertion flap is equipped with high-quality axle dampers, so quiet closing is guaranteed and there is no annoying rattling due to weather conditions.

## Protected utility model according to DPMA file number DE: 20 2021 101 679.5

- Flush-mounted mailbox completely made of stainless steel.
- Quality production Made in Germany by Briefkasten Manufaktur Lippe.
- Mailbox (BH 400x400mm) made of stainless steel 1.4016 (non-rusting magnetic stainless steel), powder coated in RAL of your choice.
- · Innovative push-key lock with 2 keys.
- Letter insertion and removal from the front. Insertion flap with high-quality axle dampers for very quiet insertion of mail.
- The mailbox complies with DIN/EN 13724. Insertion size (3.5 cm x 36.0 cm) for C4 landscape, here fit even large letters without bending.
- Removal door can be opened from top to bottom. So the mail can not fall against you.
- · Application made of stainless steel V2A, ground.
- · Optional name inscription approx. 10-25mm high.
- Optional house number inscription approx. 35mm high.
- Plaster cover frame made of stainless steel angle profile 25 x 58 mm, powder coated in RAL color.