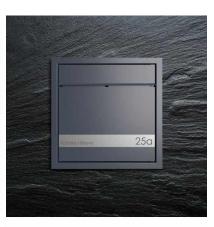

## Design flush-mounted mailbox GOETHE UP with stainless steel application - RAL of your choice

The modern flush-mounted letterbox GOETHE with stainless steel application is ideal for the sophisticated entrance area. The linear design without visible lock makes this mailbox look particularly elegant.

The dimensions of the single box allow a capacity of approx. 16 or 32 liters, the large insertion guarantees no crumpled mail even with DIN C4 envelopes and magazines or after several days of absence. The innovative push-key lock is hidden invisibly inside the mailbox. The key is simply inserted into the existing opening (no turning required) and the door opens. With the arrangement of the lock, this mailbox is designed so that the removal door prevents mail from falling towards you. Due to the water drainage edge, the mail inside is optimally protected from the weather. The insertion flap is equipped with high-quality axle dampers, so quiet closing is guaranteed and there is no annoying rattling due to weather conditions.

## Protected utility model according to DPMA file number DE: 20 2021 101 679.5

- Flush-mounted mailbox completely made of stainless steel.
- Quality production Made in Germany by Briefkasten Manufaktur Lippe.
- Mailbox (BH 400x400mm) made of stainless steel 1.4016 (non-rusting magnetic stainless steel), powder coated in RAL of your choice.
- · Innovative push-key lock with 2 keys.
- Letter insertion and removal from the front. Insertion flap with high-quality axle dampers for very quiet insertion of mail.
- The mailbox complies with DIN/EN 13724. Insertion size (3.5 cm x 36.0 cm) for C4 landscape, here fit even large letters without bending.
- Removal door can be opened from top to bottom. So the mail can not fall against you.
- · Application made of stainless steel V2A, ground.
- · Optional name inscription approx. 10-25mm high.
- Optional house number inscription approx. 35mm high.
- Plaster cover frame made of stainless steel angle profile 25 x 58 mm, powder coated in RAL color.