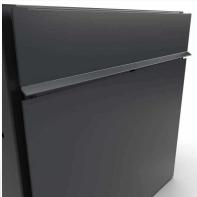

## Design flush-mounted mailbox GOETHE UP with stainless steel application - RAL of your choice

The modern flush-mounted letterbox GOETHE with stainless steel application is ideal for the sophisticated entrance area. The linear design without visible lock makes this mailbox look particularly elegant.

The letterboxes of the GOETHE collection are characterized by the consistent use of stainless steel. The result is a very high durability and sustainability. The design has been developed by our own engineers with a view to high flexibility or modularity, easy spare parts assembly and uncomplicated self-assembly. Spare parts for all GOETHE systems are directly available in our store. Thanks to the design, self-assembly is uncomplicated.