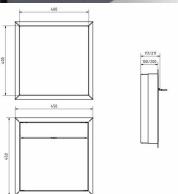

## **Abmessungen & Details**

| Number of parties:                                                                | 1               |
|-----------------------------------------------------------------------------------|-----------------|
| Item withdrawal:                                                                  | Front           |
| Base material:                                                                    | Stainless steel |
| Height single box in cm:                                                          | 40,0            |
| Width single box in cm:                                                           | 40,0            |
| Volume single box in liters:                                                      | 16,0   32,0     |
| Height letter slot in cm:                                                         | 3,5             |
| Width letter slot in cm:                                                          | 36,0            |
| Height letterbox system in cm: Outer dimension 45.0   Installation dimension 40.3 |                 |

Width letterbox system in cm: Outer dimension 45.0 | Installation dimension 40.3

Total width in cm: 45,0

**Depth in cm:** 10.0 | Installation dimension 10.35 | 20.0 | Installation dimension 20.35

Weight in kg: 8,0