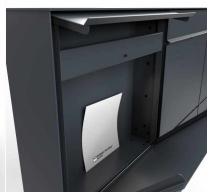

The dimensions of the single box allow a capacity of approx. 16 or 32 liters, the large insertion guarantees no crumpled mail even with DIN C4 envelopes and magazines or after several days of absence. The innovative push-key lock is hidden invisibly inside the mailbox. The key is simply inserted into the existing opening (no turning required) and the door opens. With the arrangement of the lock, this mailbox is designed so that the removal door prevents mail from falling towards you. Due to the water drainage edge, the mail inside is optimally protected from the weather. The insertion flap is equipped with high-quality axle dampers, so quiet closing is guaranteed and there is no annoying rattling due to weather conditions.