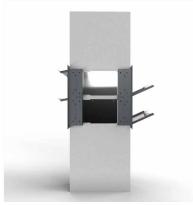

## 2-compartment 1x2 design pass-through mailbox GOETHE MDW with nameplate -RAL of your choice

The modern 2-compartment wall pass-through mailbox GOETHE is ideal for the sophisticated entrance area. The linear design makes this mailbox look particularly elegant. Due to the variable shaft length between 300mm to 390mm or 390mm to 560mm, this mailbox can be used in pretty much all masonry.

## Protected utility model according to DPMA file number DE: 20 2021 101 679.5

- · High-quality 2-fach pass-through mailbox completely made of stainless steel.
- Shaft made of stainless steel 1.4016 (non-rusting magnetic stainless steel), bright.
- Body made of stainless steel 1.4016 (non-rusting magnetic stainless steel), powder coated in RAL of your choice.
- Quality production Made in Germany by Briefkasten Manufaktur Lippe.
- The mailboxes comply with DIN/EN 13724. Insert size (3.5 cm x 36.0 cm) for C4 landscape, here fit even large letters without
- Letterboxes & removal doors made of stainless steel V2A 1.4301, powder coated in RAL of your choice.
- Letter insertion and removal are from the front. Insertion flap with high-quality axle dampers for very quiet insertion of the mail.
- Removal doors open from top to bottom. This prevents the mail from falling towards you.
- Name plates made of Plexiglas for name inscription and 2nd name plate advertising Yes/No per party.
- Plaster cover frame made of stainless steel angle profile 25 x 58 mm, powder coated in RAL color.
- Variable shaft length 300-390mm or 390-560mm. Outer dimensions letter chute W 380 mm x H 180mm.
- External dimensions front and rear W 450mm x H 450mm.