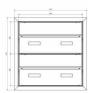

## Protected utility model according to DPMA file number DE: 20 2021 101 679.5

- · High-quality 2-fach pass-through mailbox completely made of stainless steel.
- Shaft made of stainless steel 1.4016 (non-rusting magnetic stainless steel), bright.
- Body made of stainless steel 1.4016 (non-rusting magnetic stainless steel), powder coated in RAL of your choice.
- Quality production Made in Germany by Briefkasten Manufaktur Lippe.
- The mailboxes comply with DIN/EN 13724. Insert size (3.5 cm x 36.0 cm) for C4 landscape, here fit even large letters without
- Letterboxes & removal doors made of stainless steel V2A 1.4301, powder coated in RAL of your choice.
- Letter insertion and removal are from the front. Insertion flap with high-quality axle dampers for very quiet insertion of the mail.
- Removal doors open from top to bottom. This prevents the mail from falling towards you.
- Name plates made of Plexiglas for name inscription and 2nd name plate advertising Yes/No per party.
- Plaster cover frame made of stainless steel angle profile 25 x 58 mm, powder coated in RAL color.
- Variable shaft length 300-390mm or 390-560mm. Outer dimensions letter chute W 380 mm x H 180mm.
- External dimensions front and rear W 450mm x H 450mm.

## **Abmessungen & Details**

| 3                              |                                                                                                                                                                                             |
|--------------------------------|---------------------------------------------------------------------------------------------------------------------------------------------------------------------------------------------|
| Number of parties:             | 2                                                                                                                                                                                           |
| Item withdrawal:               | Back                                                                                                                                                                                        |
| Base material:                 | Stainless steel                                                                                                                                                                             |
| Height single box in cm:       | 20,0                                                                                                                                                                                        |
| Width single box in cm:        | 40,0                                                                                                                                                                                        |
| Volume single box in liters:   | 24,0 - 32,0   32,0 - 44,0                                                                                                                                                                   |
| Height letter slot in cm:      | 3,5                                                                                                                                                                                         |
| Width letter slot in cm:       | 36,0                                                                                                                                                                                        |
| Height letterbox system in cm: | 45,0                                                                                                                                                                                        |
| Width letterbox system in cm:  | 45,0                                                                                                                                                                                        |
| Total width in cm:             | 45,0                                                                                                                                                                                        |
| Depth in cm:                   | 30,0 - 39,0   39,0 - 56,0                                                                                                                                                                   |
| Weight in kg:                  | 25,0                                                                                                                                                                                        |
| Delivery condition:            | Delivery is partially disassembled                                                                                                                                                          |
| Shipping information:          | Depending on the order volume, delivery is made by parcel shipment or bulky goods shipment. Partial deliveries are possible for products that can be disassembled (e.g., for floor-standing |