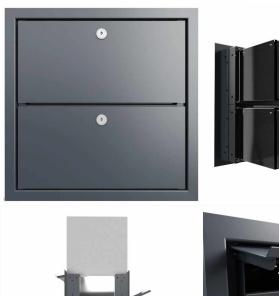

## 2-compartment 1x2 design pass-through mailbox GOETHE MDW with nameplate -RAL of your choice

The modern 2-compartment wall pass-through mailbox GOETHE is ideal for the sophisticated entrance area. The linear design makes this mailbox look particularly elegant. Due to the variable shaft length between 300mm to 390mm or 390mm to 560mm, this mailbox can be used in pretty much all masonry.

The dimensions of the individual boxes allow a capacity of about 24-44 liters, the large insertion guarantees no crumpled mail even with DIN C4 envelopes and magazines or after several days of absence. Due to the water drainage edge, the mail inside is optimally protected from the weather. The insertion flap is equipped with high-quality axle dampers, so quiet closing is guaranteed and there is no annoying rattling due to weather influences. The exchangeable name plates made of Plexiglas can be operated comfortably from the front, for an optimal optic we recommend the flush name plate with laser engraving (see accessories). The 2nd nameplate is equipped with the insert advertising Yes/No.

## Protected utility model according to DPMA file number DE: 20 2021 101 679.5

- · High-quality 2-fach pass-through mailbox completely made of stainless steel.
- Shaft made of stainless steel 1.4016 (non-rusting magnetic stainless steel), bright.
- Body made of stainless steel 1.4016 (non-rusting magnetic stainless steel), powder coated in RAL of your choice.
- Quality production Made in Germany by Briefkasten Manufaktur Lippe.
- The mailboxes comply with DIN/EN 13724. Insert size (3.5 cm x 36.0 cm) for C4 landscape, here fit even large letters without
- Letterboxes & removal doors made of stainless steel V2A 1.4301, powder coated in RAL of your choice.
- Letter insertion and removal are from the front. Insertion flap with high-quality axle dampers for very quiet insertion of the mail.
- Removal doors open from top to bottom. This prevents the mail from falling towards you.
- Name plates made of Plexiglas for name inscription and 2nd name plate advertising Yes/No per party.
- Plaster cover frame made of stainless steel angle profile 25 x 58 mm, powder coated in RAL color.
- Variable shaft length 300-390mm or 390-560mm. Outer dimensions letter chute W 380 mm x H 180mm.
- External dimensions front and rear W 450mm x H 450mm.