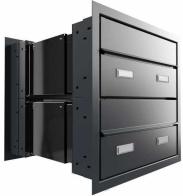

The letterboxes of the GOETHE collection are characterized by the consistent use of stainless steel. The result is a very high durability and sustainability. The design has been developed by our own engineers with a view to high flexibility or modularity, easy spare parts assembly and uncomplicated self-assembly. Spare parts for all GOETHE systems are directly available in our store. Thanks to the design, self-assembly is uncomplicated.