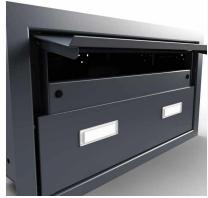

The dimensions of the individual boxes allow a capacity of about 24-44 liters, the large insertion guarantees no crumpled mail even with DIN C4 envelopes and magazines or after several days of absence. Due to the water drainage edge, the mail inside is optimally protected from the weather. The insertion flap is equipped with high-quality axle dampers, so quiet closing is guaranteed and there is no annoying rattling due to weather influences. The exchangeable name plates made of Plexiglas can be operated comfortably from the front, for an optimal optic we recommend the flush name plate with laser engraving (see accessories). The 2nd nameplate is equipped with the insert advertising Yes/No.

## Protected utility model according to DPMA file number DE: 20 2021 101 679.5

- · High-quality 2-fach pass-through mailbox completely made of stainless steel.
- Shaft made of stainless steel 1.4016 (non-rusting magnetic stainless steel), bright.
- Body made of stainless steel 1.4016 (non-rusting magnetic stainless steel), powder coated in RAL of your choice.
- Quality production Made in Germany by Briefkasten Manufaktur Lippe.
- The mailboxes comply with DIN/EN 13724. Insert size (3.5 cm x 36.0 cm) for C4 landscape, here fit even large letters without
- Letterboxes & removal doors made of stainless steel V2A 1.4301, powder coated in RAL of your choice.
- Letter insertion and removal are from the front. Insertion flap with high-quality axle dampers for very quiet insertion of the mail.
- Removal doors open from top to bottom. This prevents the mail from falling towards you.
- Name plates made of Plexiglas for name inscription and 2nd name plate advertising Yes/No per party.
- Plaster cover frame made of stainless steel angle profile 25 x 58 mm, powder coated in RAL color.
- Variable shaft length 300-390mm or 390-560mm. Outer dimensions letter chute W 380 mm x H 180mm.
- External dimensions front and rear W 450mm x H 450mm.