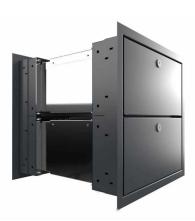

## 2-compartment 1x2 design pass-through mailbox GOETHE MDW with nameplate -RAL of your choice

The modern 2-compartment wall pass-through mailbox GOETHE is ideal for the sophisticated entrance area. The linear design makes this mailbox look particularly elegant. Due to the variable shaft length between 300mm to 390mm or 390mm to 560mm, this mailbox can be used in pretty much all masonry.

## Protected utility model according to DPMA file number DE: 20 2021 101 679.5

- · High-quality 2-fach pass-through mailbox completely made of stainless steel.
- Shaft made of stainless steel 1.4016 (non-rusting magnetic stainless steel), bright.
- Body made of stainless steel 1.4016 (non-rusting magnetic stainless steel), powder coated in RAL of your choice.
- Quality production Made in Germany by Briefkasten Manufaktur Lippe.
- The mailboxes comply with DIN/EN 13724. Insert size (3.5 cm x 36.0 cm) for C4 landscape, here fit even large letters without
- Letterboxes & removal doors made of stainless steel V2A 1.4301, powder coated in RAL of your choice.
- Letter insertion and removal are from the front. Insertion flap with high-quality axle dampers for very quiet insertion of the mail.
- Removal doors open from top to bottom. This prevents the mail from falling towards you.
- Name plates made of Plexiglas for name inscription and 2nd name plate advertising Yes/No per party.
- Plaster cover frame made of stainless steel angle profile 25 x 58 mm, powder coated in RAL color.
- Variable shaft length 300-390mm or 390-560mm. Outer dimensions letter chute W 380 mm x H 180mm.
- External dimensions front and rear W 450mm x H 450mm.