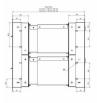

## **Abmessungen & Details**

| 3                              |                                                                                                                                                                                             |
|--------------------------------|---------------------------------------------------------------------------------------------------------------------------------------------------------------------------------------------|
| Number of parties:             | 2                                                                                                                                                                                           |
| Item withdrawal:               | Back                                                                                                                                                                                        |
| Base material:                 | Stainless steel                                                                                                                                                                             |
| Height single box in cm:       | 20,0                                                                                                                                                                                        |
| Width single box in cm:        | 40,0                                                                                                                                                                                        |
| Volume single box in liters:   | 24,0 - 32,0   32,0 - 44,0                                                                                                                                                                   |
| Height letter slot in cm:      | 3,5                                                                                                                                                                                         |
| Width letter slot in cm:       | 36,0                                                                                                                                                                                        |
| Height letterbox system in cm: | 45,0                                                                                                                                                                                        |
| Width letterbox system in cm:  | 45,0                                                                                                                                                                                        |
| Total width in cm:             | 45,0                                                                                                                                                                                        |
| Depth in cm:                   | 30,0 - 39,0   39,0 - 56,0                                                                                                                                                                   |
| Weight in kg:                  | 25,0                                                                                                                                                                                        |
| Delivery condition:            | Delivery is partially disassembled                                                                                                                                                          |
| Shipping information:          | Depending on the order volume, delivery is made by parcel shipment or bulky goods shipment. Partial deliveries are possible for products that can be disassembled (e.g., for floor-standing |