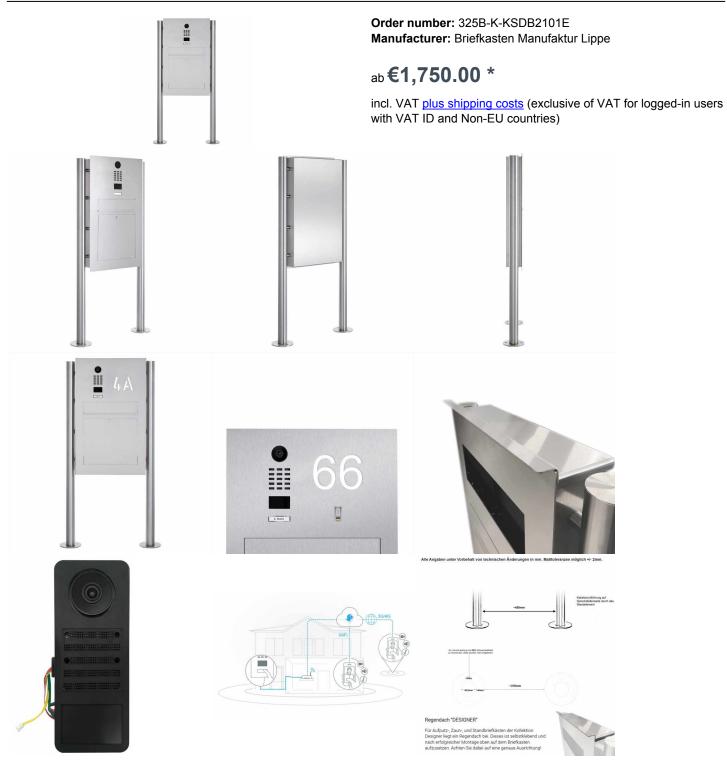

# Stainless steel free-standing letterbox designer model BIG ST-R with DoorBird D2100E or D1100E video intercom system

High-quality manufactured free-standing letterbox of the brand letterbox manufacture in extra large format. Integrated DoorBird IP video door station D2100E or D1100E. The DoorBird IP Video Door Station D2100E or D1100E is the smart solution for your front door. The IP Video Door Station can be operated as a standalone unit or integrated into an existing smart home platform. Even existing, classic installations such as a door chime or an electric door and gate opener can continue to be used with DoorBird and controlled via the app.

This is a real eye-catcher among mailboxes. Clean lines and no-frills design characterize the designer mailbox. Our products have a high value, reliable functionality and their own identity. Made by Briefkasten Manufaktur. Also the DoorBird was not only invented and developed in Germany, but is also produced in Berlin to this day. At DoorBird, "Made in Germany" is not just a seal, but a lived philosophy. The IP video door stations are manufactured in the DoorBird manufactory to guarantee the highest quality, durability and customer satisfaction.

- The mailbox is made of 2mm stainless steel V2A 1.4301, 240 grain ground; dimensions : height 750 mm; width: 450 mm; depth 100 mm.
- Front mail removal door 350 mm x 300 mm, to open from top to bottom. Incl. 2 keys with key number.
- Mail slot from front, dimensions of slot: W 35 cm x H 6.3 cm, C4 landscape. Very large letters fit in here without bending. Attention no removal protection!
- Front panel protruding 2 cm all around.
- Optionally with house number, backlit in white incl. EVN LED power supply / transformer IP65 12V/DC 0.1-4W for the LED lighting of the house number.
- The columns are made of 60.3 mm stainless steel V2A 1.4301, ground. Invisible cable routing through the columns.
- Incl. DoorBird IP video door station D2100E or D1100E installed.

## Abmessungen & Details

Shipping information:

| Number of parties:           | 1                                                                                                   |
|------------------------------|-----------------------------------------------------------------------------------------------------|
| Item withdrawal:             | Front                                                                                               |
| Base material:               | Stainless steel                                                                                     |
| Connection technology:       | LAN                                                                                                 |
| Height single box in cm:     | 71,0   75,0                                                                                         |
| Width single box in cm:      | 41,0   45,0                                                                                         |
| Volume single box in liters: | 21,0                                                                                                |
| Height letter slot in cm:    | 6,3                                                                                                 |
| Width letter slot in cm:     | 35,0                                                                                                |
| Overall height in cm:        | 120,0   150,0                                                                                       |
| Total width in cm:           | 57,0                                                                                                |
| Depth in cm:                 | 10,0                                                                                                |
| Weight in kg:                | 35,0                                                                                                |
| Delivery condition:          | Delivery is made in blocks, stand elements / letterbox divided                                      |
|                              | Depending on the order volume, delivery is made by parcel shipment or bulky goods shipment. Partial |