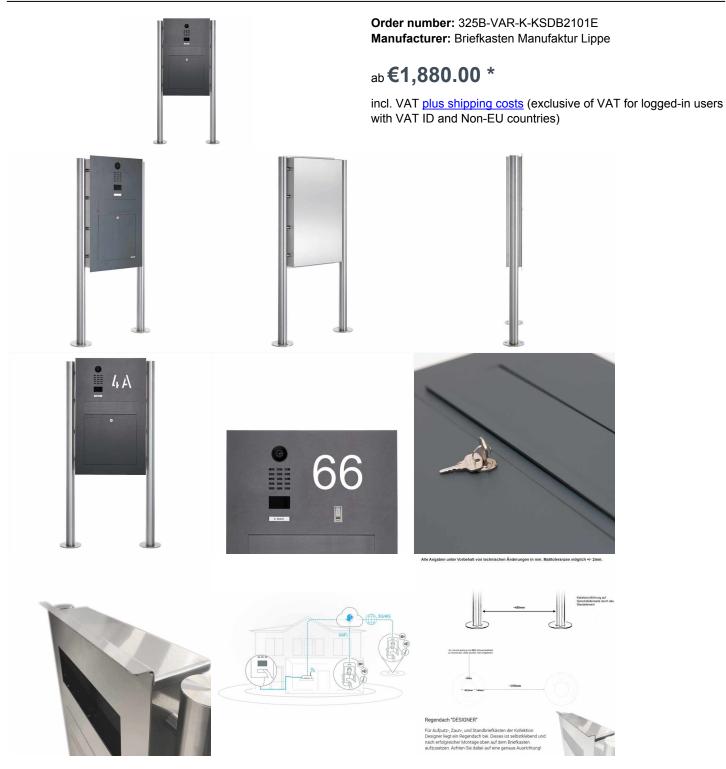

# Stainless steel free-standing letterbox designer model BIG ST-R with DoorBird D2100E or D1100E video intercom - RAL of your choice

High-quality manufactured free-standing letterbox of the brand letterbox manufacture in extra large format. Integrated DoorBird IP video door station D2100E or D1100E or D1100E. The DoorBird IP Video Door Station D2100E or D1100E is the smart solution for your front door. The IP Video Door Station can be operated as a standalone unit or integrated into an existing smart home platform. Even existing, classic installations such as a door chime or an electric door and gate opener can continue to be used with DoorBird and controlled via the app.

This is a real eye-catcher among mailboxes. Clean lines and no-frills design characterize the designer mailbox. Our products have a high value, reliable functionality and their own identity. Made by Briefkasten Manufaktur. DoorBird was not only invented and developed in Germany, but is also produced in Berlin to this day. At DoorBird, "Made in Germany" is not just a seal, but a lived philosophy. The IP video door stations are manufactured in the DoorBird manufactory to guarantee the highest quality, durability and customer satisfaction.

- The mailbox is made of 2mm stainless steel V2A 1.4301, 240 grain ground, front panel powder coated in RAL color. Dimensions: height 750 mm; width: 450 mm; depth 100 mm.
- Frontal mail removal door 350 mm x 300 mm, to be opened from top to bottom. Incl. 2 keys with key number.
- Mail slot from front, dimensions of slot: W 35 cm x H 6.3 cm, C4 landscape. Very large letters fit in without bending.
- Front panel protrudes 2 cm all around.
- Optionally with house number, backlit in white incl. EVN LED power supply / transformer IP65 12V/DC 0.1-4W for the LED lighting of the house number.
- The columns are made of 60.3 mm stainless steel V2A 1.4301, ground. Invisible cable routing through the columns.
- Incl. DoorBird IP video door station D2100E or D1100E installed.