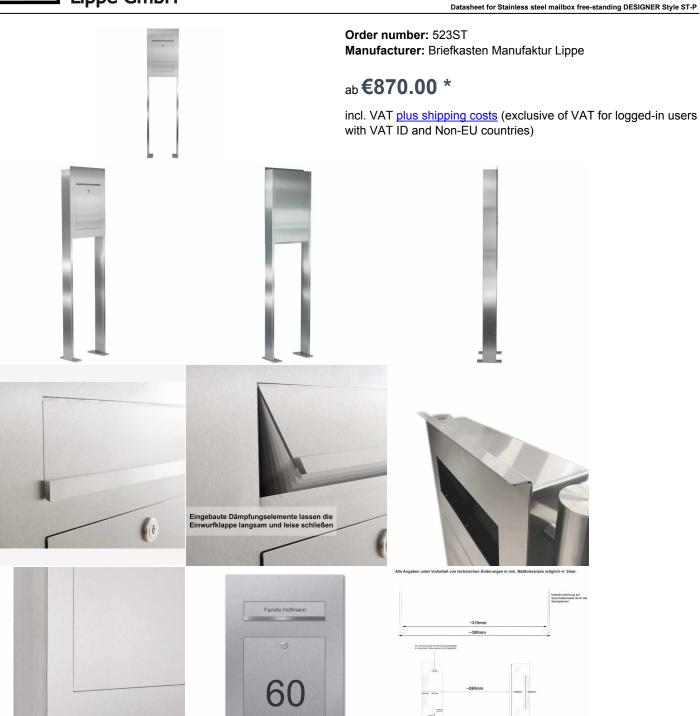

## Stainless steel mailbox free-standing DESIGNER Style ST-P

High quality mailbox freestanding the brand Briefkasten Manufaktur. A real eye-catcher among the mailboxes. Clear lines and straightforward design are characterized by the designer mailbox.

As an option, we also offer high-quality laser rhours.

in the Edition ST-P with a flush design. The elegant rectangular standstill pillars are made of 2 mm stainless steel V2A 1.4301,

sanded and optionally equipped with a 10mm thick fuzeplatte for screw mounting.

Our products have a high value, reliable functionality and their own identity. Made by Briefkasten Manufaktur.

Designer stainless steel mailbox free-standing made of 2 mm stainless steel V2A, 240 grain.

- no visible screw or rivet.
- Fronts side post-withdrawal door 240 mm x 300 mm, to open from top to bottom. Including 2 key with key number.
- Settling from the front, throw-in size B 24 cm x H 3.5 cm suitable for C4.
- from now on with built-in damping elements, which let the throw-in flap slowly and quietly close.
- water protection sheet inner.
- Optional name lettering, lasered approx. 10mm high.
- Optional house number label, lasered approx. 100mm high.

• The Plain stand columns consist of W 20 mm x D 100 mm stainless steel V2A 1.4301, sanded for concreting or for screw mounting. Important information:

In order to achieve optimal water protection of your post, the mailbox or the mailbox system should be under a canopy if possible. If you set up this system completely freely, it is recommended to use a rain roof. Connected self-adhesive rain roof included. The post is only protected from moisture and pollution when the flap is completely thrown and closed. In certain extreme weather conditions, water can still occur (according to DIN EN 13724 to 1ccm). This is not a reason for complaint.

## Abmessungen & Details

| Number of parties:           | 1                                                                                                                                                                                                                                                  |
|------------------------------|----------------------------------------------------------------------------------------------------------------------------------------------------------------------------------------------------------------------------------------------------|
| Item withdrawal:             | Front                                                                                                                                                                                                                                              |
| Base material:               | Stainless steel                                                                                                                                                                                                                                    |
| Height single box in cm:     | 51,0   55,0                                                                                                                                                                                                                                        |
| Width single box in cm:      | 31,0   35,0                                                                                                                                                                                                                                        |
| Volume single box in liters: | 16,0                                                                                                                                                                                                                                               |
| Height letter slot in cm:    | 3,5                                                                                                                                                                                                                                                |
| Width letter slot in cm:     | 24,0                                                                                                                                                                                                                                               |
| Overall height in cm:        | 140,0   160,0                                                                                                                                                                                                                                      |
| Total width in cm:           | 35,0                                                                                                                                                                                                                                               |
| Depth in cm:                 | 10,0                                                                                                                                                                                                                                               |
| Weight in kg:                | 29,0                                                                                                                                                                                                                                               |
| Delivery condition:          | Delivery is made in blocks, stand elements / letterbox divided                                                                                                                                                                                     |
| Shipping information:        | Depending on the order volume, delivery is made by parcel shipment or bulky goods shipment. Partial deliveries are possible for products that can be disassembled (e.g., for floor-standing mailboxes, the stand & box can be shipped separately). |