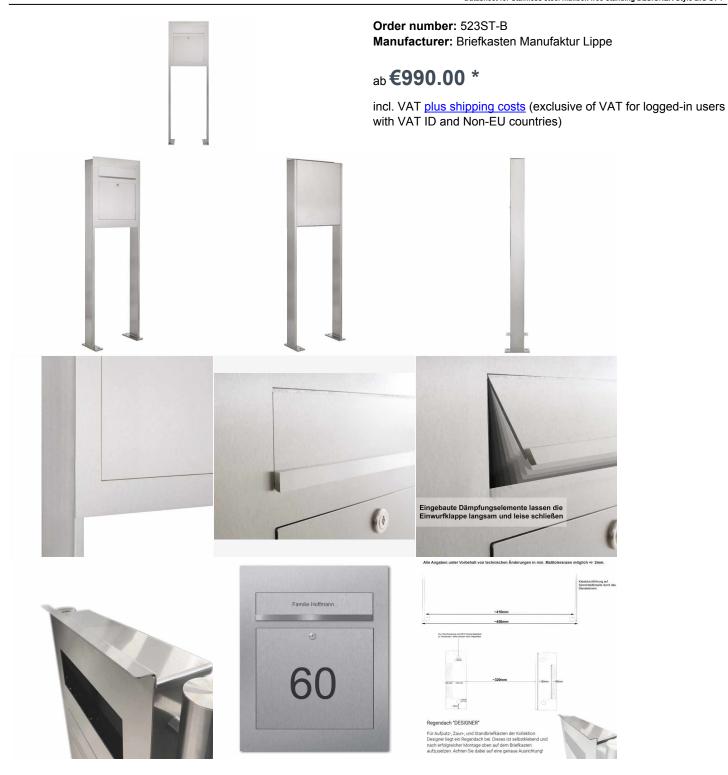

## Stainless steel mailbox free-standing DESIGNER Style BIG ST-P

High quality mailbox freestanding the brand Briefkasten Manufaktur. A real eye-catcher among the mailboxes. Clear lines and straightforward design are characterized by the designer mailbox.

As an option, we also offer high-quality laser rhours.

in the Edition ST-P with a flush design. The elegant rectangular standstill pillars are made of 2 mm stainless steel V2A 1.4301, sanded and optionally equipped with a 10mm thick fuzeplatte for screw mounting.

Our products have a high value, reliable functionality and their own identity. Made by Briefkasten Manufaktur.

- Designer stainless steel mailbox free-standing made of 2 mm stainless steel V2A, 240 grain.
- extremely large volume of 21 liters, suitable for catalogs and newspapers.
- · no visible screw or rivet.
- Fronts side post-withdrawal door 350 mm x 300 mm, to open from top to bottom. Including 2 key with key number.
- Settling from the front, dimensions of the insertion: W 35 cm x H 6.3 cm, C4 across. Here, very large letters and newspapers fit in without kinking.
- from now on with built-in damping elements, which let the throw-in flap slowly and quietly close.
- incl. Water protection sheet inside.
- Optional name lettering, lasered approx. 10mm high.
- Optional house number label, lasered approx. 100mm high.
- The stand columns consist of W 20 mm x D 100 mm stainless steel V2A, 240 grain ground for concreting or screw mounting. **Important information:**

In order to achieve optimal water protection of your post, the mailbox or the mailbox system should be under a canopy if possible. If you set up this system completely freely, it is recommended to use a rain roof. Connected self-adhesive rain roof included. The post is only protected from moisture and pollution when the flap is completely thrown and closed. In certain extreme weather conditions, water can still occur (according to DIN EN 13724 to 1ccm). This is not a reason for complaint.

## **Abmessungen & Details**

| Abinessungen & Details       |                                                                                                                                                                                                            |
|------------------------------|------------------------------------------------------------------------------------------------------------------------------------------------------------------------------------------------------------|
| Number of parties:           | 1                                                                                                                                                                                                          |
| Item withdrawal:             | Front                                                                                                                                                                                                      |
| Base material:               | Stainless steel                                                                                                                                                                                            |
| Height single box in cm:     | 51,0   55,0                                                                                                                                                                                                |
| Width single box in cm:      | 41,0   45,0                                                                                                                                                                                                |
| Volume single box in liters: | : 21,0                                                                                                                                                                                                     |
| Height letter slot in cm:    | 6,3                                                                                                                                                                                                        |
| Width letter slot in cm:     | 35,0                                                                                                                                                                                                       |
| Overall height in cm:        | 140,0   160,0                                                                                                                                                                                              |
| Total width in cm:           | 45,0                                                                                                                                                                                                       |
| Depth in cm:                 | 10,0                                                                                                                                                                                                       |
| Weight in kg:                | 32,0                                                                                                                                                                                                       |
| Delivery condition:          | Delivery is made in blocks, stand elements / letterbox divided                                                                                                                                             |
| Shipping information:        | Depending on the order volume, delivery is made by parcel shipment or bulky goods shipment. Partial deliveries are possible for products that can be disassembled (e.g., for floor-standing mailboxes, the |