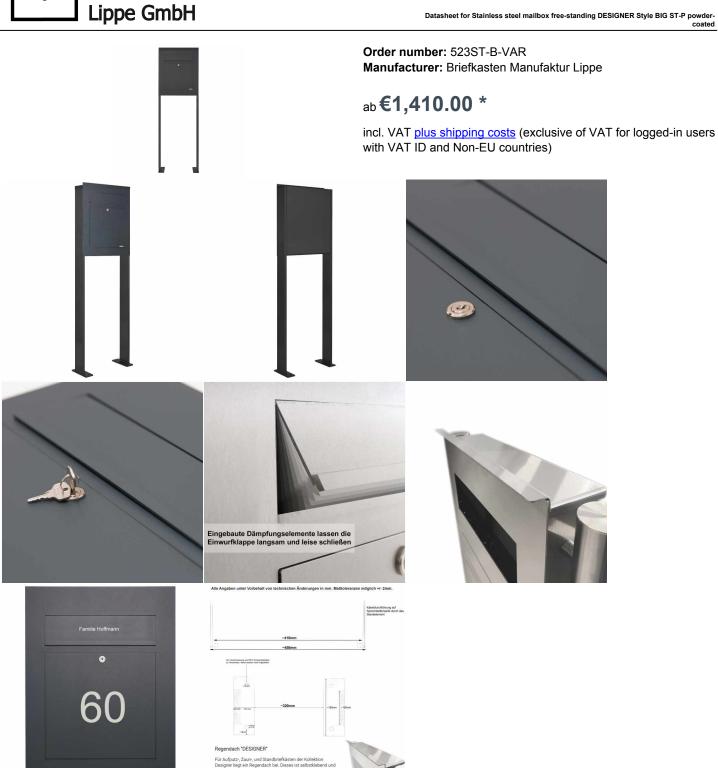

## Stainless steel mailbox free-standing DESIGNER Style BIG ST-P powder-coated

High quality mailbox freestanding the brand Briefkasten Manufaktur. A real eye-catcher among the mailboxes. Clear lines and straightforward design are characterized by the designer Style Big. With a lot of volume and large throw-in flap for increased amounts of mail.

in the Edition ST-P with a flush design. The elegant rectangular standstill pillars are made of 2 mm stainless steel V2A 1.4301, powder-coated in RAL color and optionally equipped with a 10mm thick fuspa stick for screw mounting.

Our products have a high value, reliable functionality and their own identity. Made by Briefkasten Manufaktur.

• Designer stainless steel mailbox free-standing made of 2 mm stainless steel V2A, powder-coated in RAL color.

• no visible screw or rivet.

• Fronts side post-withdrawal door 350 mm x 300 mm, to open from top to bottom. Including 2 key with key number.

• Settling from the front, dimensions of the insertion: W 35 cm x H 6.3 cm, C4 across. Here, very large letters and newspapers fit in without kinking.

• from now on with built-in damping elements, which let the throw-in flap slowly and quietly close.

- water protection sheet inner.
- Optional name lettering, lasered approx. 10mm high.
- Optional house number label, lasered approx. 100mm high.

• The Plain stand columns consist of W 20 mm x D 100 mm stainless steel V2A 1.4301, powder-coated in RAL color for concreting or screw mounting.

## Important information:

In order to achieve optimal water protection of your post, the mailbox or the mailbox system should be under a canopy if possible. If you set up this system completely freely, it is recommended to use a rain roof. Connected self-adhesive rain roof included. The post is only protected from moisture and pollution when the flap is completely thrown and closed. In certain extreme weather conditions, water can still occur (according to DIN EN 13724 to 1ccm). This is not a reason for complaint.