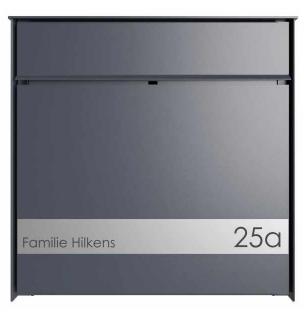

## Briefkasten Manufaktur<sup>®</sup> Lippe GmbH

25

Order number: BML-BLE215-38950-VA Manufacturer: Briefkasten Manufaktur Lippe

## ab **€69.00 \***

incl. VAT <u>plus shipping costs</u> (exclusive of VAT for logged-in users with VAT ID and Non-EU countries)

The stainless steel application for GOETHE made of 1.5mm polished stainless steel can be labeled individually by you. In many fonts and sizes, your house number, name inscription or any inscription is possible. The inscription is done with a modern fiber laser in gray font color directly on the stainless steel, so the inscription is very durable. Stainless steel visually adapts to other materials with elegance and greatly enhances their appearance. This fascia is made of stainless steel, making it particularly corrosion resistant, rust-free, easy to clean, very stable and durable. This high-quality mailbox accessory is suitable for all mailbox models GOETHE E1, but also makes your old mailbox look like new.

The stainless steel application is equipped with back bolts for easy installation.

• Faceplate is made of 1,5mm stainless steel V2A, ground.

- Dimensions: WHD 389x50x1,5mm.
- · Bolts on the back.
- · Individual inscription.
- Suitable for all letterbox models GOETHE E1.