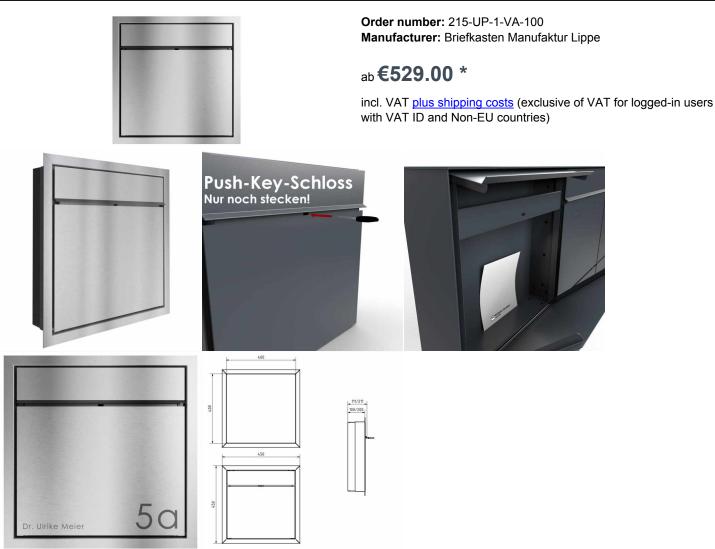

## Design flush-mounted mailbox GOETHE UP - stainless steel V2A polished

The modern flush-mounted letterbox GOETHE in stainless steel, polished is ideal for the sophisticated entrance area. The linear design without visible lock makes this mailbox look particularly elegant.

The dimensions of the single box allow a capacity of approx. 16 or 32 liters, the large insertion guarantees no crumpled mail even with DIN C4 envelopes and magazines or after several days of absence. The innovative push-key lock is hidden invisibly inside the mailbox. The key is simply inserted into the existing opening (no turning required) and the door opens. With the arrangement of the lock, this mailbox is designed so that the removal door prevents mail from falling towards you. Due to the water drainage edge, the mail inside is optimally protected from the weather. The insertion flap is equipped with high-quality axle dampers, so quiet closing is guaranteed and there is no annoying rattling due to weather conditions.

The letterboxes of the GOETHE collection are characterized by the consistent use of stainless steel. The result is a very high durability and sustainability. The design has been developed by our own engineers with a view to high flexibility or modularity, easy spare parts assembly and uncomplicated self-assembly. Spare parts for all GOETHE systems are directly available in our store. Thanks to the design, self-assembly is uncomplicated.

• Mailbox (BH 400x400mm) with body made of stainless steel 1.4016 (non-rusting magnetic stainless steel), powder coated in RAL 9005 deep black fine structure matt.

- Innovative push-key lock with 2 keys.
- Letter insertion and removal from the front. Soft-close insertion flap with high-quality axle dampers for smooth closing.

• The mailbox complies with DIN/EN 13724. Insertion size (3.5 cm x 36.0 cm) for C4 crosswise, here fit even large letters without bending.

- Removal door can be opened from top to bottom. So the mail can not fall against you.
- Optional name inscription approx. 15-20mm high.
- Optional house number inscription approx. 70-80mm high.
- Plaster cover frame made of stainless steel angle profile 25 x 58 mm made of stainless steel V2A 1.4301, 240 grain ground. **Important information:**

## **Abmessungen & Details**

| Number of parties:            | 1                                                                                                                                                                                                                                                     |
|-------------------------------|-------------------------------------------------------------------------------------------------------------------------------------------------------------------------------------------------------------------------------------------------------|
| Item withdrawal:              | Front                                                                                                                                                                                                                                                 |
| Base material:                | Stainless steel                                                                                                                                                                                                                                       |
| Height single box in cm:      | 40,0                                                                                                                                                                                                                                                  |
| Width single box in cm:       | 40,0                                                                                                                                                                                                                                                  |
| Volume single box in liters:  | 16,0                                                                                                                                                                                                                                                  |
| Height letter slot in cm:     | 3,5                                                                                                                                                                                                                                                   |
| Width letter slot in cm:      | 36,0                                                                                                                                                                                                                                                  |
| Height letterbox system in cm | : Outer dimension 45.0   Installation dimension 40.3                                                                                                                                                                                                  |
| Width letterbox system in cm: | Outer dimension 45.0   Installation dimension 40.3                                                                                                                                                                                                    |
| Total width in cm:            | 45,0                                                                                                                                                                                                                                                  |
| Depth in cm:                  | 10.0   installation dimension 10.35                                                                                                                                                                                                                   |
| Weight in kg:                 | 11,0                                                                                                                                                                                                                                                  |
| Delivery condition:           | Delivery is assembled                                                                                                                                                                                                                                 |
| Shipping information:         | Depending on the order volume, delivery is made by parcel shipment or bulky goods shipment.<br>Partial deliveries are possible for products that can be disassembled (e.g., for floor-standing mailboxes, the stand & box can be shipped separately). |