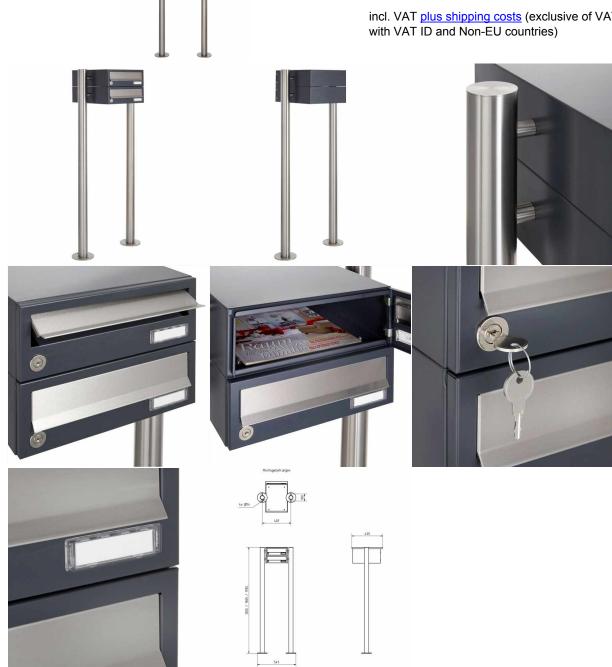

## 2-compartment Letterbox system freestanding design BASIC 385 ST-R - stainless steel RAL 7016 anthracite gray

Modern free-standing letterbox for 2 parties made in Germany by Briefkasten Manufaktur.

The letterboxes are made of galvanized steel, powder coated in anthracite gray RAL 7016, the stand elements and access flaps are made of weather-resistant stainless steel V2A, ground. The very high quality workmanship and the sophisticated concept make this mailbox system our top seller. A rain drainage edge for optimal water protection, an insertion flap with rubber lip, the solid changeable name plate and the robust lock distinguish this free-standing letterbox. This mailbox is easy to clean and insensitive. Thanks to the construction method, self-assembly is uncomplicated.

### • 2-compartment free-standing letterbox made of galvanized steel, powder coated in anthracite-gray RAL 7016 fine structure matt

- The system is made at the letterbox manufactory. German quality production "Made in Germany".
- The mailboxes comply with DIN/EN 13724. Insertion size (3.5 cm x 26.5 cm) for C4 high, here fit even large letters without bending.
- Insertion flaps made of stainless steel, ground with noise-damping rubber lip for very quiet insertion of mail.
- The doors open from left to right.
- Incl. 2 keys with key number and change name plate under the access flap per mailbox.

• Optionally with close-fitting side panel + rain roof made of stainless steel V2A, powder coated in RAL 7016 anthracite gray fine structure matt.

• The stand elements are made of 60.0 mm V2A stainless steel 1.4301, ground for screw mounting or for setting in concrete. **Important information:** 