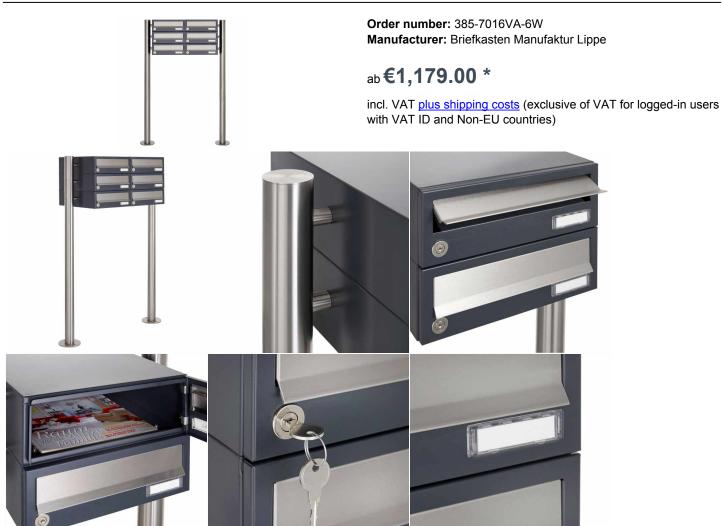

## 6-compartment Letterbox system freestanding Design BASIC 385 ST-R - Horizontal - stainless steel RAL 7016 anthracite gray

Modern free-standing letterbox for 6 parties made in Germany by Briefkasten Manufaktur.

The mailboxes are made of galvanized steel, powder coated in anthracite gray RAL 7016, the stand elements and access flaps are made of weather-resistant stainless steel V2A, ground. The very high quality workmanship and the sophisticated concept make this mailbox system our top seller. A rain drainage edge for optimal water protection, an insertion flap with rubber lip, the solid changeable name plate and the robust lock distinguish this free-standing letterbox. This mailbox is easy to clean and insensitive. Thanks to the construction method, self-assembly is uncomplicated.

- 6-compartment free-standing letterbox made of galvanized steel, powder coated in anthracite gray RAL 7016
- The system is made at the letterbox manufactory. German quality production "Made in Germany".
- The mailboxes comply with DIN/EN 13724. Insertion size (3.5 cm x 26.5 cm) for C4 high, here fit even large letters without bending.
- Insertion flaps made of stainless steel, polished with noise-damping rubber lip for very guiet insertion of mail.
- The doors open from left to right.
- Incl. 2 keys with key number and change name plate under the access flap per mailbox.
- Optionally with close-fitting side panel + rain roof made of stainless steel V2A, powder coated in RAL 7016 anthracite gray fine structure matt.
- The stand elements are made of 60.0 mm V2A stainless steel 1.4301, ground for screw mounting or for setting in concrete. **Important information:**