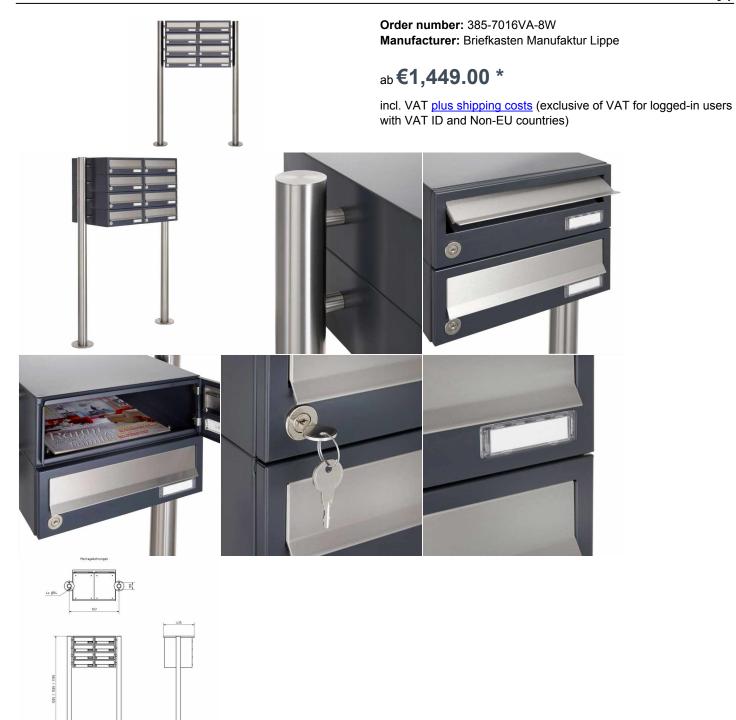

## 8-compartment Letterbox system freestanding design BASIC 385 ST-R - stainless steel RAL 7016 anthracite gray

Modern free-standing letterbox for 8 parties made in Germany by Briefkasten Manufaktur.

The letterboxes are made of galvanized steel, powder coated in anthracite gray RAL 7016, the stand elements and access flaps are made of weather-resistant stainless steel V2A, polished. The very high quality workmanship and the sophisticated concept make this mailbox system our top seller. A rain drainage edge for optimal water protection, an insertion flap with rubber lip, the solid changeable name plate and the robust lock distinguish this free-standing letterbox. This mailbox is easy to clean and insensitive. Thanks to the construction method, self-assembly is uncomplicated.

- · 8-compartment free-standing letterbox made of galvanized steel, powder coated in anthracite gray RAL 7016
- The system is made at the letterbox manufactory. German quality production "Made in Germany".
- The mailboxes comply with DIN/EN 13724. Insertion size (3.5 cm x 26.5 cm) for C4 high, here fit even large letters without bending.
- Insertion flaps made of stainless steel, polished with noise-damping rubber lip for very quiet insertion of mail.
- The doors open from left to right.
- Incl. 2 keys with key number and change name plate under the access flap per mailbox.
- Optionally with close-fitting side panel + rain roof made of stainless steel V2A, powder coated in RAL 7016 anthracite gray fine structure matt.
- The stand elements are made of 60.0 mm V2A stainless steel 1.4301, ground for screw mounting or for setting in concrete. **Important information:**

## **Abmessungen & Details**

| Number of parties:            | 8                                                                                                                                                                                                                                                  |
|-------------------------------|----------------------------------------------------------------------------------------------------------------------------------------------------------------------------------------------------------------------------------------------------|
| Item withdrawal:              | Front                                                                                                                                                                                                                                              |
| Base material:                | Steel galvanized, Stainless steel                                                                                                                                                                                                                  |
| Height single box in cm:      | 11,0                                                                                                                                                                                                                                               |
| Width single box in cm:       | 30,0                                                                                                                                                                                                                                               |
| Volume single box in liters:  | 12,0                                                                                                                                                                                                                                               |
| Height letter slot in cm:     | 3,5                                                                                                                                                                                                                                                |
| Width letter slot in cm:      | 26,5                                                                                                                                                                                                                                               |
| Height letterbox system in cm | : 44,0                                                                                                                                                                                                                                             |
| Width letterbox system in cm: | 60,0                                                                                                                                                                                                                                               |
| Overall height in cm:         | 120,0   150,0   170,0                                                                                                                                                                                                                              |
| Total width in cm:            | 76,5                                                                                                                                                                                                                                               |
| Depth in cm:                  | 43,5                                                                                                                                                                                                                                               |
| Weight in kg:                 | 47,0                                                                                                                                                                                                                                               |
| Delivery condition:           | Delivery is made in blocks, stand elements / letterbox divided                                                                                                                                                                                     |
| Shipping information:         | Depending on the order volume, delivery is made by parcel shipment or bulky goods shipment. Partial deliveries are possible for products that can be disassembled (e.g., for floor-standing mailboxes, the stand & box can be shipped separately). |