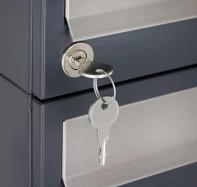

- 11-compartment free-standing letterbox made of galvanized steel, powder coated in anthracite gray RAL 7016
- The system is made at the letterbox manufactory. German quality production "Made in Germany".
- The mailboxes comply with DIN/EN 13724. Insertion size (3.5 cm x 26.5 cm) for C4 high, here fit even large letters without bending.
- Insertion flaps made of stainless steel, polished with noise-damping rubber lip for very quiet insertion of mail.
- The doors open from left to right.
- Incl. 2 keys with key number and change name plate under the access flap per mailbox.
- Optionally with close-fitting side panel + rain roof made of stainless steel V2A, powder coated in RAL 7016 anthracite gray fine structure matt.
- The stand elements are made of 60.0 mm V2A stainless steel 1.4301, ground for screw mounting or for setting in concrete. **Important information:**