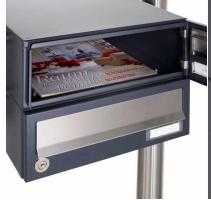

The letterboxes are made of galvanized steel, powder coated in anthracite gray RAL 7016, the standing elements and access flaps are made of weather-resistant stainless steel V2A, polished. The very high quality workmanship and the sophisticated concept make this mailbox system our top seller. A rain drainage edge for optimal water protection, an insertion flap with rubber lip, the solid changeable name plate and the robust lock distinguish this free-standing letterbox. This mailbox is easy to clean and insensitive. Thanks to the construction method, self-assembly is uncomplicated.

- 11-compartment free-standing letterbox made of galvanized steel, powder coated in anthracite gray RAL 7016
- The system is made at the letterbox manufactory. German quality production "Made in Germany".
- The mailboxes comply with DIN/EN 13724. Insertion size (3.5 cm x 26.5 cm) for C4 high, here fit even large letters without bending.
- Insertion flaps made of stainless steel, polished with noise-damping rubber lip for very quiet insertion of mail.
- The doors open from left to right.
- Incl. 2 keys with key number and change name plate under the access flap per mailbox.
- Optionally with close-fitting side panel + rain roof made of stainless steel V2A, powder coated in RAL 7016 anthracite gray fine structure matt.
- The stand elements are made of 60.0 mm V2A stainless steel 1.4301, ground for screw mounting or for setting in concrete. **Important information:**

Mail is only protected from moisture and dirt when fully inserted and the flap is closed. In certain extreme weather conditions, water can still enter (according to DIN EN 13724 up to 1ccm). This is not a reason for complaint.