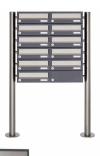

## 11-compartment Letterbox system freestanding Design BASIC 385-7016 ST-R - stainless steel RAL 7016 anthracite gray

Modern free-standing letterbox for 11 parties made in Germany by Briefkasten Manufaktur.

The letterboxes are made of galvanized steel, powder coated in anthracite gray RAL 7016, the standing elements and access flaps are made of weather-resistant stainless steel V2A, polished. The very high quality workmanship and the sophisticated concept make this mailbox system our top seller. A rain drainage edge for optimal water protection, an insertion flap with rubber lip, the solid changeable name plate and the robust lock distinguish this free-standing letterbox. This mailbox is easy to clean and insensitive. Thanks to the construction method, self-assembly is uncomplicated.

- 11-compartment free-standing letterbox made of galvanized steel, powder coated in anthracite gray RAL 7016
- The system is made at the letterbox manufactory. German quality production "Made in Germany".
- The mailboxes comply with DIN/EN 13724. Insertion size (3.5 cm x 26.5 cm) for C4 high, here fit even large letters without bending.
- Insertion flaps made of stainless steel, polished with noise-damping rubber lip for very quiet insertion of mail.
- The doors open from left to right.
- Incl. 2 keys with key number and change name plate under the access flap per mailbox.
- Optionally with close-fitting side panel + rain roof made of stainless steel V2A, powder coated in RAL 7016 anthracite gray fine structure matt.
- The stand elements are made of 60.0 mm V2A stainless steel 1.4301, ground for screw mounting or for setting in concrete. **Important information:**

## Abmessungen & Details

| Number of parties:            | 11                                                                                                                                                                                                                                                 |
|-------------------------------|----------------------------------------------------------------------------------------------------------------------------------------------------------------------------------------------------------------------------------------------------|
| Item withdrawal:              | Front                                                                                                                                                                                                                                              |
| Base material:                | Steel galvanized, Stainless steel                                                                                                                                                                                                                  |
| Height single box in cm:      | 11,0                                                                                                                                                                                                                                               |
| Width single box in cm:       | 30,0                                                                                                                                                                                                                                               |
| Volume single box in liters:  | 12,0                                                                                                                                                                                                                                               |
| Height letter slot in cm:     | 3,5                                                                                                                                                                                                                                                |
| Width letter slot in cm:      | 26,5                                                                                                                                                                                                                                               |
| Height letterbox system in cm | : 66,0                                                                                                                                                                                                                                             |
| Width letterbox system in cm: | 60,0                                                                                                                                                                                                                                               |
| Overall height in cm:         | 120,0   150,0   170,0                                                                                                                                                                                                                              |
| Total width in cm:            | 76,5                                                                                                                                                                                                                                               |
| Depth in cm:                  | 43,5                                                                                                                                                                                                                                               |
| Weight in kg:                 | 64,0                                                                                                                                                                                                                                               |
| Delivery condition:           | Delivery is made in blocks, stand elements / letterbox divided                                                                                                                                                                                     |
| Shipping information:         | Depending on the order volume, delivery is made by parcel shipment or bulky goods shipment. Partial deliveries are possible for products that can be disassembled (e.g., for floor-standing mailboxes, the stand & box can be shipped separately). |