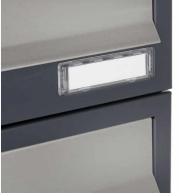

- 11-compartment free-standing letterbox made of galvanized steel, powder coated in anthracite gray RAL 7016
- The system is made at the letterbox manufactory. German quality production "Made in Germany".
- The mailboxes comply with DIN/EN 13724. Insertion size (3.5 cm x 26.5 cm) for C4 high, here fit even large letters without bending.
- Insertion flaps made of stainless steel, polished with noise-damping rubber lip for very quiet insertion of mail.
- The doors open from left to right.
- Incl. 2 keys with key number and change name plate under the access flap per mailbox.
- Optionally with close-fitting side panel + rain roof made of stainless steel V2A, powder coated in RAL 7016 anthracite gray fine structure matt.
- The stand elements are made of 60.0 mm V2A stainless steel 1.4301, ground for screw mounting or for setting in concrete. **Important information:**