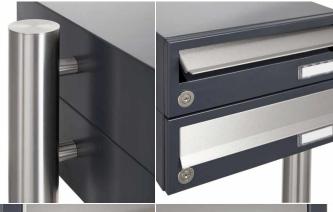

The letterboxes are made of galvanized steel, powder coated in anthracite gray RAL 7016, the standing elements and access flaps are made of weather-resistant stainless steel V2A, polished. The very high quality workmanship and the sophisticated concept make this mailbox system our top seller. A rain drainage edge for optimal water protection, an insertion flap with rubber lip, the solid changeable name plate and the robust lock distinguish this free-standing letterbox. This mailbox is easy to clean and insensitive. Thanks to the construction method, self-assembly is uncomplicated.

- 11-compartment free-standing letterbox made of galvanized steel, powder coated in anthracite gray RAL 7016
- The system is made at the letterbox manufactory. German quality production "Made in Germany".
- The mailboxes comply with DIN/EN 13724. Insertion size (3.5 cm x 26.5 cm) for C4 high, here fit even large letters without bending.
- Insertion flaps made of stainless steel, polished with noise-damping rubber lip for very quiet insertion of mail.
- The doors open from left to right.
- Incl. 2 keys with key number and change name plate under the access flap per mailbox.
- Optionally with close-fitting side panel + rain roof made of stainless steel V2A, powder coated in RAL 7016 anthracite gray fine structure matt.
- The stand elements are made of 60.0 mm V2A stainless steel 1.4301, ground for screw mounting or for setting in concrete. **Important information:**