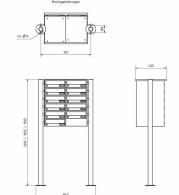

## Abmessungen & Details

| Number of parties:            | 11                                                                                                                                                                                                                                                 |
|-------------------------------|----------------------------------------------------------------------------------------------------------------------------------------------------------------------------------------------------------------------------------------------------|
| Item withdrawal:              | Front                                                                                                                                                                                                                                              |
| Base material:                | Steel galvanized, Stainless steel                                                                                                                                                                                                                  |
| Height single box in cm:      | 11,0                                                                                                                                                                                                                                               |
| Width single box in cm:       | 30,0                                                                                                                                                                                                                                               |
| Volume single box in liters:  | 12,0                                                                                                                                                                                                                                               |
| Height letter slot in cm:     | 3,5                                                                                                                                                                                                                                                |
| Width letter slot in cm:      | 26,5                                                                                                                                                                                                                                               |
| Height letterbox system in cm | : 66,0                                                                                                                                                                                                                                             |
| Width letterbox system in cm: | 60,0                                                                                                                                                                                                                                               |
| Overall height in cm:         | 120,0   150,0   170,0                                                                                                                                                                                                                              |
| Total width in cm:            | 76,5                                                                                                                                                                                                                                               |
| Depth in cm:                  | 43,5                                                                                                                                                                                                                                               |
| Weight in kg:                 | 64,0                                                                                                                                                                                                                                               |
| Delivery condition:           | Delivery is made in blocks, stand elements / letterbox divided                                                                                                                                                                                     |
| Shipping information:         | Depending on the order volume, delivery is made by parcel shipment or bulky goods shipment. Partial deliveries are possible for products that can be disassembled (e.g., for floor-standing mailboxes, the stand & box can be shipped separately). |