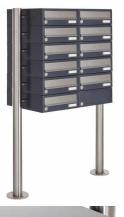

## 11-compartment Letterbox system freestanding Design BASIC 385-7016 ST-R - stainless steel RAL 7016 anthracite gray

Modern free-standing letterbox for 11 parties made in Germany by Briefkasten Manufaktur.

The letterboxes are made of galvanized steel, powder coated in anthracite gray RAL 7016, the standing elements and access flaps are made of weather-resistant stainless steel V2A, polished. The very high quality workmanship and the sophisticated concept make this mailbox system our top seller. A rain drainage edge for optimal water protection, an insertion flap with rubber lip, the solid changeable name plate and the robust lock distinguish this free-standing letterbox. This mailbox is easy to clean and insensitive. Thanks to the construction method, self-assembly is uncomplicated.

- 11-compartment free-standing letterbox made of galvanized steel, powder coated in anthracite gray RAL 7016
- The system is made at the letterbox manufactory. German quality production "Made in Germany".
- The mailboxes comply with DIN/EN 13724. Insertion size (3.5 cm x 26.5 cm) for C4 high, here fit even large letters without bending.
- Insertion flaps made of stainless steel, polished with noise-damping rubber lip for very quiet insertion of mail.
- The doors open from left to right.
- Incl. 2 keys with key number and change name plate under the access flap per mailbox.
- Optionally with close-fitting side panel + rain roof made of stainless steel V2A, powder coated in RAL 7016 anthracite gray fine structure matt.
- The stand elements are made of 60.0 mm V2A stainless steel 1.4301, ground for screw mounting or for setting in concrete. **Important information:**