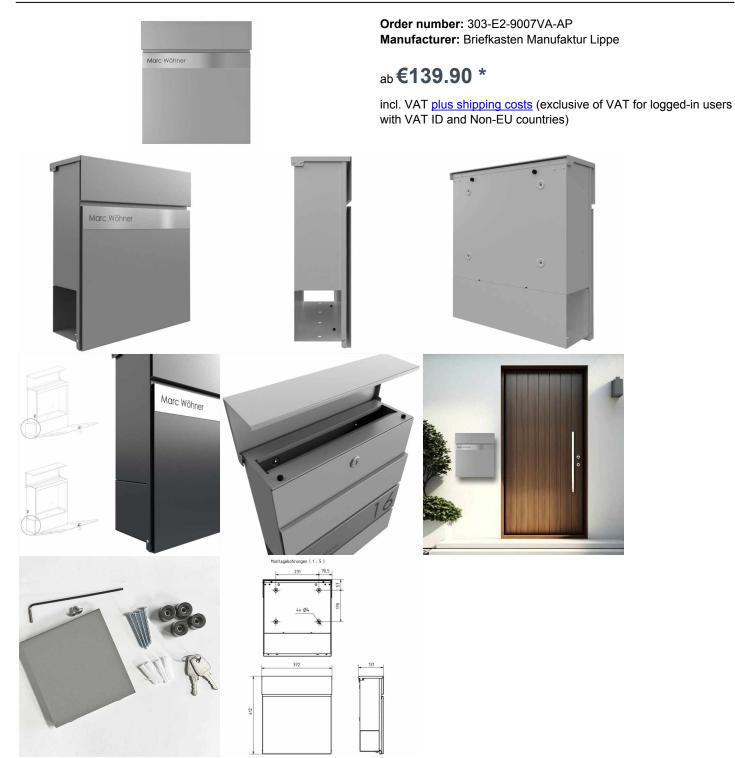

## KANT Edition letterbox with newspaper compartment - Elegance 2 design - RAL 9007 gray aluminum

The KANT Edition letterbox combines **elegant design** and functional convenience in one product. Its minimalist design with invisible lock and stylish labeling option fits seamlessly into modern living environments. You can rely on **long-lasting quality** thanks to our excellent choice of materials and precise workmanship.

The generous capacity of around 12 liters and top-loading ensures crease-free mail - even with DIN C4 envelopes and magazines. For added convenience, the letterbox is equipped with **high-quality axle dampers** that allow the flap to close gently and quietly. The newspaper compartment of this letter box offers maximum functionality with double-sided accessibility, ideal for modern everyday life. The scope of delivery includes a cover that can be retrofitted, giving you the option of reliably closing the weather side. Thanks to the design, self-assembly is uncomplicated.

- · High-quality surface-mounted letterbox made of galvanized steel, powder-coated in RAL 9007 grey aluminium fine structure matt.
- Elegance 2 design: Narrow stainless steel panel, 240 grit polished.
- The door can be opened from top to bottom.
- Insertion from above, insertion flap with high-quality axle dampers for silent closing.
- Includes 2 keys with key number.
- The letterbox complies with DIN/EN 13724. Insertion size (3.5 cm x 33.5 cm) for C4 landscape, even large letters fit in here without creasing.
- Newspaper compartment (BH 360x110mm) made of galvanized steel, powder-coated in RAL 9007 grey aluminium fine structure matt. Open on both sides (1x cover included).
- Optional name inscription approx. 8-25mm high.
- For surface wall mounting including mounting screws.

## **Abmessungen & Details**

| Number of parties:             | 1                                                                                                                                                                                                                                                  |
|--------------------------------|----------------------------------------------------------------------------------------------------------------------------------------------------------------------------------------------------------------------------------------------------|
| Item withdrawal:               | Front                                                                                                                                                                                                                                              |
| Base material:                 | Steel galvanized                                                                                                                                                                                                                                   |
| Height single box in cm:       | BK 28,0   ZF 11,0                                                                                                                                                                                                                                  |
| Width single box in cm:        | 35,5                                                                                                                                                                                                                                               |
| Volume single box in liters:   | 12,0                                                                                                                                                                                                                                               |
| Height letter slot in cm:      | 3,5                                                                                                                                                                                                                                                |
| Width letter slot in cm:       | 33,5                                                                                                                                                                                                                                               |
| Height letterbox system in cm: | : 41,2                                                                                                                                                                                                                                             |
| Width letterbox system in cm:  | 37,2                                                                                                                                                                                                                                               |
| Depth in cm:                   | 11,0 + 2,1 Blende                                                                                                                                                                                                                                  |
| Weight in kg:                  | 6,0                                                                                                                                                                                                                                                |
| Delivery condition:            | Delivery is completely assembled                                                                                                                                                                                                                   |
| Shipping information:          | Depending on the order volume, delivery is made by parcel shipment or bulky goods shipment. Partial deliveries are possible for products that can be disassembled (e.g., for floor-standing mailboxes, the stand & box can be shipped separately). |