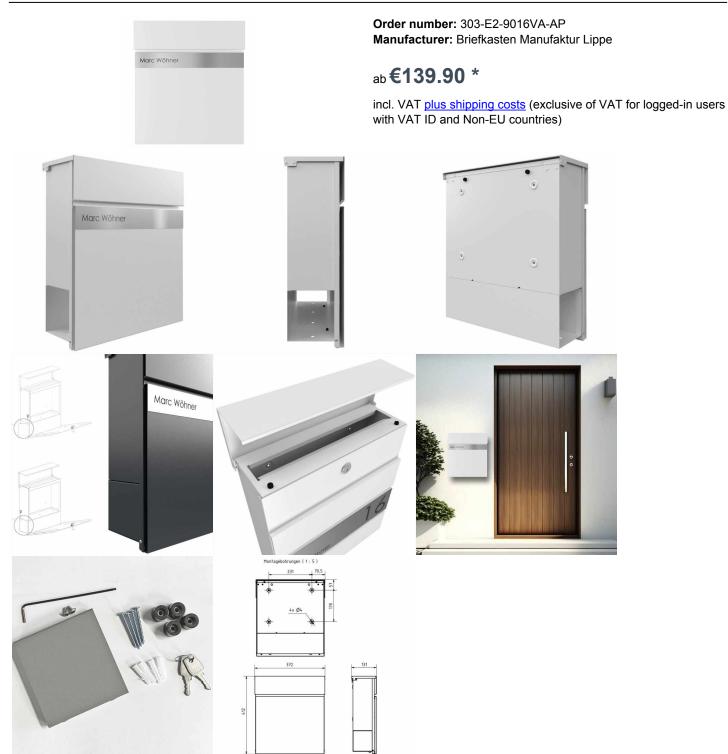

## KANT Edition letterbox with newspaper compartment - Elegance 2 design - RAL 9016 traffic white

The KANT Edition letterbox combines elegant design and functional convenience in one product. Its minimalist design with invisible lock and stylish labeling option fits seamlessly into modern living environments. You can rely on long-lasting quality thanks to our excellent choice of materials and precise workmanship.

The generous capacity of around 12 liters and top-loading ensures crease-free mail - even with DIN C4 envelopes and magazines. For added convenience, the letterbox is equipped with high-quality axle dampers that allow the flap to close gently and quietly. The newspaper compartment of this letter box offers maximum functionality with double-sided accessibility, ideal for modern everyday life. The scope of delivery includes a cover that can be retrofitted, giving you the option of reliably closing the weather side. Thanks to the design, self-assembly is uncomplicated.

- · High-quality surface-mounted letterbox made of galvanized steel, powder-coated in RAL 9016 traffic white fine structure matt.
- Elegance 2 design: Narrow stainless steel panel, 240 grit polished.
- The door can be opened from top to bottom.
- · Insertion from above, insertion flap with high-quality axle dampers for silent closing.
- Includes 2 keys with key number.
- The letterbox complies with DIN/EN 13724. Insertion size (3.5 cm x 33.5 cm) for C4 landscape, even large letters fit in here without creasing.
- Newspaper compartment (BH 360x110mm) made of galvanized steel, powder-coated in RAL 9016 traffic white fine structure matt. Open on both sides (1x cover included).
- Optional name lettering approx. 8-25mm high.
- · For surface wall mounting including mounting screws.

## Abmessungen & Details

| r mornio o dani goni di 2 o tamo |                                                                                             |
|----------------------------------|---------------------------------------------------------------------------------------------|
| Number of parties:               | 1                                                                                           |
| Item withdrawal:                 | Front                                                                                       |
| Base material:                   | Steel galvanized                                                                            |
| Height single box in cm:         | BK 28,0   ZF 11,0                                                                           |
| Width single box in cm:          | 35,5                                                                                        |
| Volume single box in liters:     | 12,0                                                                                        |
| Height letter slot in cm:        | 3,5                                                                                         |
| Width letter slot in cm:         | 33,5                                                                                        |
| Height letterbox system in cm:   | : 41,2                                                                                      |
| Width letterbox system in cm:    | 37,2                                                                                        |
| Depth in cm:                     | 11,0 + 2,1 Blende                                                                           |
| Weight in kg:                    | 6,0                                                                                         |
| Delivery condition:              | Delivery is completely assembled                                                            |
|                                  | Depending on the order volume, delivery is made by parcel shipment or bulky goods shipment. |