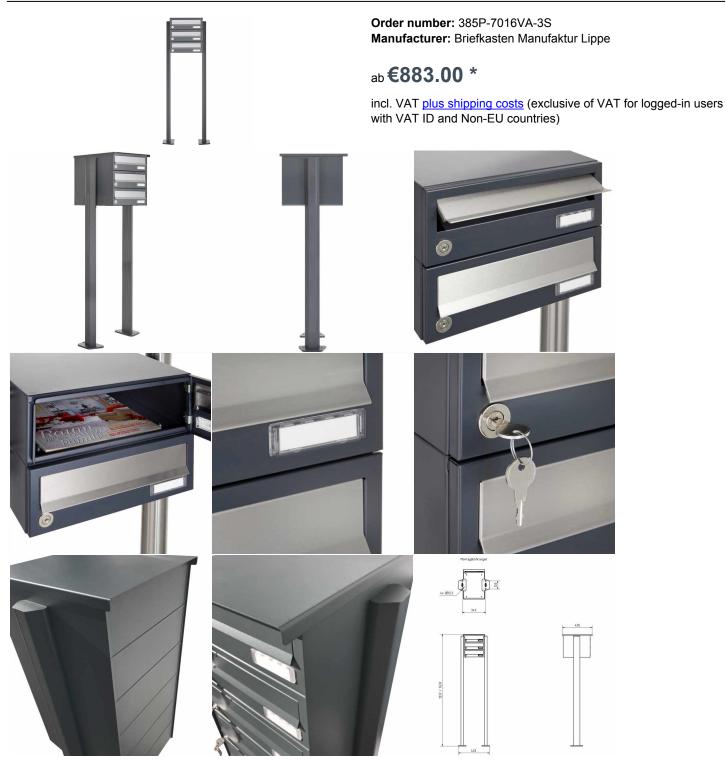

## 3-compartment Letterbox system freestanding design BASIC 385P ST-T - stainless steel RAL 7016 anthracite gray

Modern free-standing letterbox for 3 parties made in Germany by Briefkasten Manufaktur.

The mailboxes are made of galvanized steel, powder coated in anthracite gray RAL 7016, the access flaps are made of weather-resistant stainless steel V2A, ground, the stand elements are made of aluminum profile, powder coated in anthracite gray RAL 7016 fine structure, matt for screw mounting or for setting in concrete. The very high quality workmanship and the sophisticated concept make this mailbox system our top seller. A rain drainage edge for optimal water protection, an insertion flap with rubber lip, the solid changeable name plate and the robust lock characterize this free-standing letterbox. This mailbox is easy to clean and insensitive. Thanks to the construction method, self-assembly is uncomplicated.

- · 3-compartment free-standing letterbox made of galvanized steel, powder coated in anthracite-gray RAL 7016
- The system is made at the letterbox manufactory. German quality production "Made in Germany".
- The mailboxes comply with DIN/EN 13724. Insertion size (3.5 cm x 26.5 cm) for C4 high, here fit even large letters without bending.
- Insertion flaps made of stainless steel, ground with noise-damping rubber lip for very quiet insertion of mail.
- · The doors open from left to right.
- Incl. 2 keys with key number and change name plate under the access flap per mailbox.
- Optionally with close-fitting side panel + rain roof made of stainless steel V2A, powder coated in RAL 7016 anthracite gray fine structure matt.
- The stand elements are made of 60.0 mm V2A stainless steel 1.4301, ground for screw mounting or for setting in concrete. **Important information:**

## Abmessungen & Details

| Number of parties:            | 3                                                                                                                                                                                                                                                  |
|-------------------------------|----------------------------------------------------------------------------------------------------------------------------------------------------------------------------------------------------------------------------------------------------|
| Item withdrawal:              | Front                                                                                                                                                                                                                                              |
| Base material:                | Stainless steel, Steel galvanized, Aluminum                                                                                                                                                                                                        |
| Height single box in cm:      | 11,0                                                                                                                                                                                                                                               |
| Width single box in cm:       | 30,0                                                                                                                                                                                                                                               |
| Volume single box in liters:  | 12,0                                                                                                                                                                                                                                               |
| Height letter slot in cm:     | 3,5                                                                                                                                                                                                                                                |
| Width letter slot in cm:      | 26,5                                                                                                                                                                                                                                               |
| Height letterbox system in cm | : 33,0                                                                                                                                                                                                                                             |
| Width letterbox system in cm: | 30,0                                                                                                                                                                                                                                               |
| Overall height in cm:         | 120,0   160,0                                                                                                                                                                                                                                      |
| Total width in cm:            | 40,0                                                                                                                                                                                                                                               |
| Depth in cm:                  | 43,5                                                                                                                                                                                                                                               |
| Weight in kg:                 | 33,0                                                                                                                                                                                                                                               |
| Delivery condition:           | Delivery is made in blocks, stand elements / letterbox divided                                                                                                                                                                                     |
| Shipping information:         | Depending on the order volume, delivery is made by parcel shipment or bulky goods shipment. Partial deliveries are possible for products that can be disassembled (e.g., for floor-standing mailboxes, the stand & box can be shipped separately). |