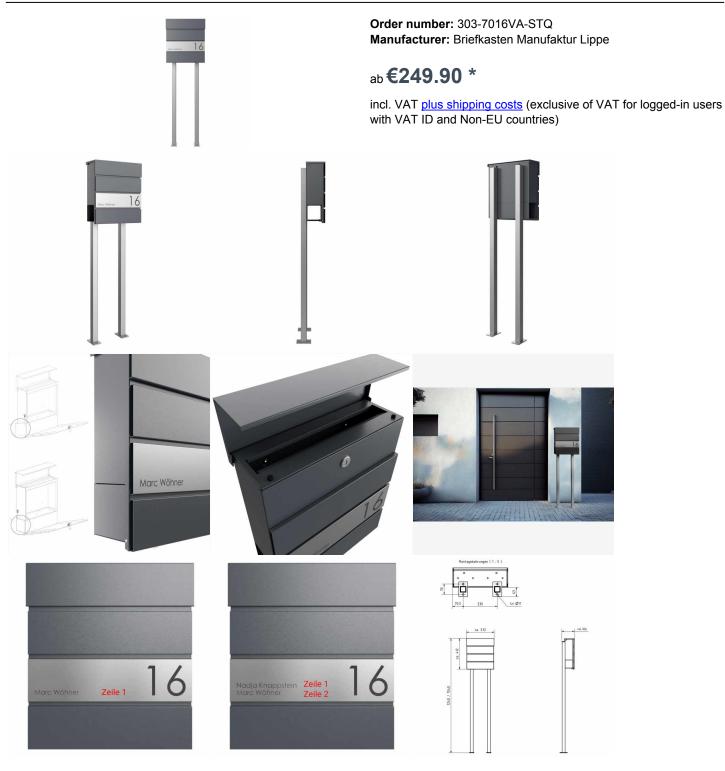

## free-standing letterbox KANT Edition with newspaper box - Design Elegance 1 - RAL 7016 anthracite gray

The free-standing letterbox KANT Edition combines **elegant design** and functional convenience in one product. Its minimalist design with invisible lock and stylish labeling option fits seamlessly into modern living environments. Rely on **long-lasting quality** thanks to our excellent choice of materials and precise workmanship.

The generous capacity of about 12 liters and the insertion from above ensure crease-free mail - even with DIN C4 envelopes and magazines. For added convenience, the mailbox is equipped with **high-quality axle dampers** that allow for a smooth and quiet closing of the insertion flap. The newspaper compartment of this mailbox offers maximum functionality with double-sided occupancy, ideal for modern everyday life. Included in the delivery is a subsequently mountable closing lid, which gives you the possibility to reliably close the weather side.

Thanks to the construction method, self-assembly is uncomplicated.

- High-quality manufactured free-standing letterbox with letterbox made of galvanized steel, powder coated in RAL 7016 anthracite gray fine structure matt.
- Design Elegance 1: stainless steel trim, ground in 240 grain.
- · Door opens from top to bottom.
- Insertion from above, insertion flap with high-quality axle dampers for silent closing.
- Includes 2 keys with key number.
- The mailbox complies with DIN/EN 13724. Insert size (3.5 cm x 33.5 cm) for C4 crosswise, here fit even large letters without bending.
- Newspaper compartment (BH 360x110mm) made of galvanized steel, powder coated in RAL 7016 anthracite gray fine structure matt. Open on both sides (1x cover enclosed).
- Optional name inscription approx. 20-30mm high.
- Optional house number inscription approx. 60-80mm high.
- The pillars are made of 40 mm x 40 mm stainless steel V2A 1.4301, ground for setting in concrete or screw mounting.

## **Abmessungen & Details**

Number of parties: 1

Item withdrawal: Front

Base material: Steel galvanized, Stainless steel

Height single box in cm: BK 28,0 | ZF 11,0

Width single box in cm: 35,5
Volume single box in liters: 12,0
Height letter slot in cm: 3,5
Width letter slot in cm: 33,5
Height letterbox system in cm: 41,2

Width letterbox system in cm: 37,2

Overall height in cm: 120,0 | 150,0

**Depth in cm:** 11,0 + 2,1 Blende + 4,0 Standelemente

Weight in kg: 14,0

**Delivery condition:** Delivery takes place in blocks, Stand elements/letterbox divided