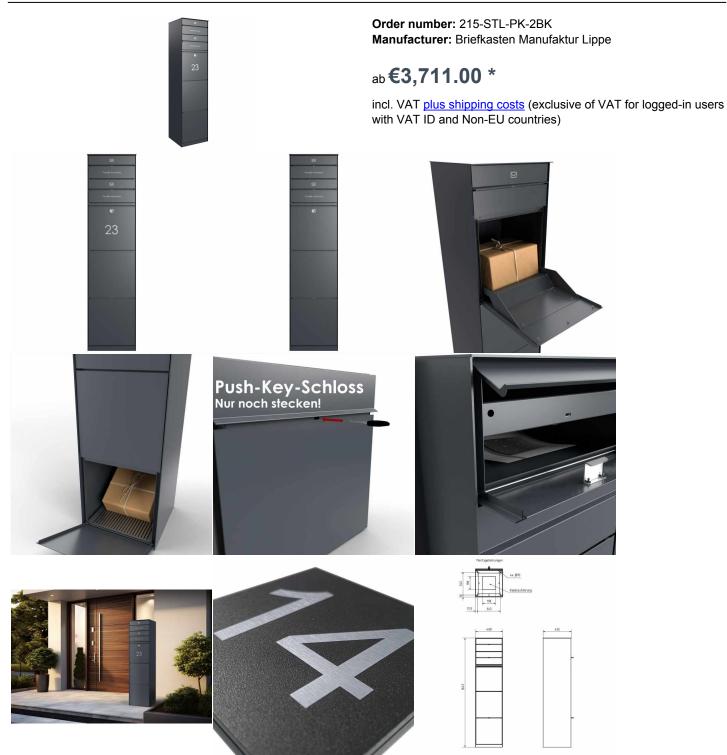

The GOETHE parcel letterbox has a specially designed delivery lock. As soon as the parcel carrier places your parcel in it and closes the lock, the parcel automatically falls into the securely locked removal box below. After this process, the delivery lock is immediately ready for further deliveries and is automatically isolated from the removal box, guaranteeing maximum security for your parcels. A parcel box for the simple receipt of parcels, parcel receipt independent of the delivery agent! Any parcel delivery company (e.g. DHL, DPD, TNT, GLS, Hermes, etc.) can use this parcel box. The spacious interior of the GOETHE parcel letterbox is designed to accommodate the DHL Paket M and even several smaller parcels. Depending on the placement of the DHL size M parcel, four such parcels can even be stored safely and conveniently.

The dimensions of the letterbox allow for a capacity of approx. 32 liters, and the large slot guarantees no crumpled mail, even with DIN C4 envelopes and magazines or after several days of absence. The innovative push-key lock is concealed inside the letterbox. The key is simply inserted into the existing opening (no turning necessary) and the door opens. With the arrangement of the lock, this letterbox is designed in such a way that the removal door prevents the mail from falling towards you. The water drainage edge ensures that the mail inside is optimally protected from the weather. The insertion flap is fitted with high-quality axle dampers, guaranteeing quiet closing and eliminating the annoying rattling caused by the weather.

Briefkasten Manufaktur attaches particular importance to the selection of high-quality materials. The use of stainless steel in the production of the GOETHE parcel letter box ensures extremely high corrosion resistance and a strikingly attractive surface finish. Our quality assurance begins with the selection of our raw material suppliers and only ends when the parcel letterbox arrives at your premises in the required quality. Rely on the GOETHE parcel letterbox for a secure, flexible and stylish solution to your parcel delivery needs. Let yourself be convinced by a product that combines traditional craftsmanship with state-of-the-art technology - in the spirit of letterbox manufacturing.

Protected utility model according to DPMA file number DE: 20 2021 101 679.5

• High-quality parcel letterbox made of stainless steel and aluminum.

- Quality production Made in Germany by Briefkasten Manufaktur Lippe.
- Letterboxes (BH 400x200mm) made of stainless steel 1.4016 (non-rusting magnetic stainless steel), powder-coated in RAL of your choice.
- Innovative push-key lock with 2 keys each.
- Mail is inserted and removed from the front. Insertion flap with high-quality axle dampers for very quiet mail insertion.
- The letterbox complies with DIN/EN 13724. Insertion size (3.5 cm x 36.0 cm) for C4 across, even large letters fit in here without creasing.
- Removal door opens from top to bottom. So the mail cannot fall towards you.
- Parcel box (BH 400x1200mm) made of stainless steel 1.4016 (non-rusting magnetic stainless steel), powder-coated in RAL of your choice with stainless steel laser inscription.
- Parcel compartment volume: 128 liters, max. Parcel dimensions: 355 x 375 x 305 mm (WD), corresponding to parcel size M.
- Parcel flap with damping for quiet closing.
- Optimum rain protection thanks to rain cover edges and a rain cover made of 3 mm aluminum AIMg3 W19, powder-coated in RAL of your choice.
- Side cladding made of 3mm aluminum AIMg3 W19, powder-coated in RAL of your choice.
- Rear panel made of 1mm stainless steel 1.4301 V2A, powder-coated in RAL of your choice.
- Base made of 40x40x2mm stainless steel tube 1.4301 V2A, powder-coated in RAL of your choice.
- Invisible fastening in the pillar. The overall height is 1.65 m.