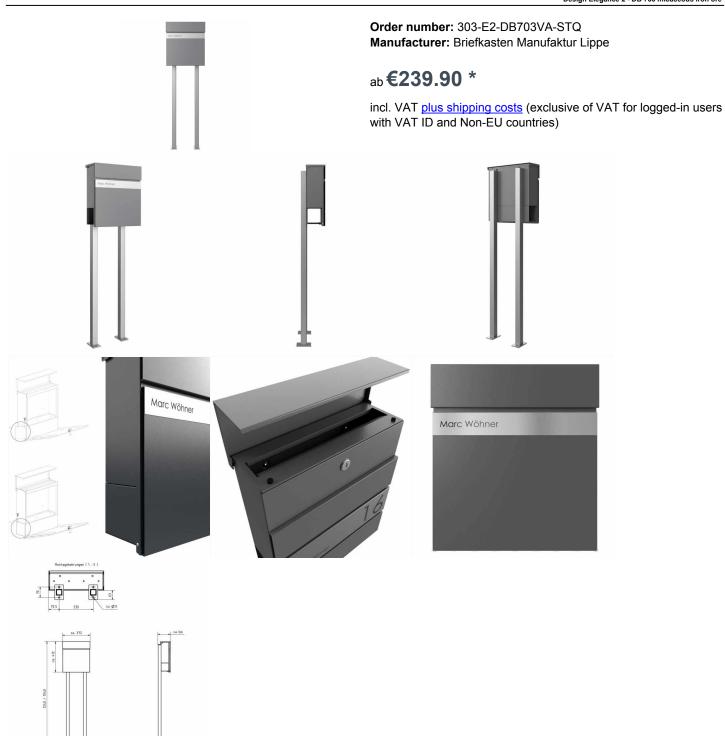

## free-standing letterbox KANT Edition with newspaper compartment - Design Elegance 2 - DB 703 micaceous iron ore

The free-standing letterbox KANT Edition combines **elegant design** and functional convenience in one product. Its minimalist design with invisible lock and stylish labeling option fits seamlessly into modern living environments. Rely on **long-lasting quality** thanks to our excellent choice of materials and precise workmanship.

The generous capacity of about 12 liters and the insertion from above ensure crease-free mail - even with DIN C4 envelopes and magazines. For added convenience, the mailbox is equipped with **high-quality axle dampers** that allow for a smooth and quiet closing of the insertion flap. The newspaper compartment of this mailbox offers maximum functionality with double-sided occupancy, ideal for modern everyday life. Included in the delivery is a subsequently mountable closing lid, which gives you the possibility to reliably close the weather side.

Thanks to the construction method, self-assembly is uncomplicated.

• High-quality manufactured free-standing letterbox with letterbox made of galvanized steel, powder-coated in DB 703 iron mica fine structure matt.

• Design Elegance 2: Narrow stainless steel trim, ground in 240 grain.

• Door opens from top to bottom.

· Insertion from above, insertion flap with high-quality axle dampers for silent closing.

Includes 2 keys with key number.

• The mailbox complies with DIN/EN 13724. Insert size (3.5 cm x 33.5 cm) for C4 crosswise, here fit even large letters without bending.

• Newspaper compartment (BH 360x110mm) made of galvanized steel, powder-coated in DB 703 micaceous iron ore matt. Open on both sides (1x cover enclosed).

• Optional name inscription approx. 20-30mm high.

• The stand columns are made of 40 mm x 40 mm stainless steel V2A 1.4301, ground for setting in concrete or screw mounting. **Important information:** 