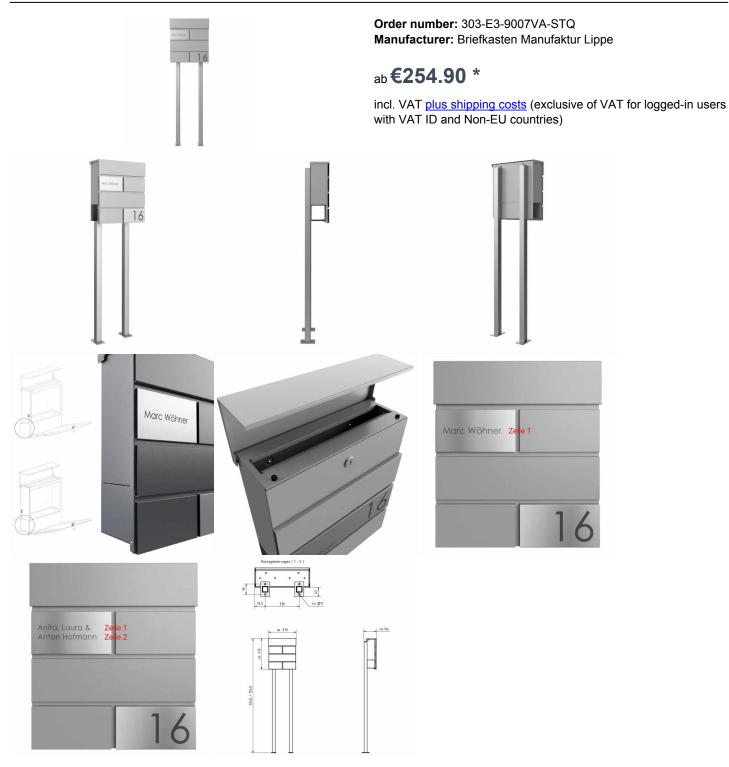

## free-standing letterbox KANT Edition with newspaper compartment - Design Elegance 3 - RAL 9007 gray aluminum

The free-standing letterbox KANT Edition combines **elegant design** and functional convenience in one product. Its minimalist design with invisible lock and stylish labeling option fits seamlessly into modern living environments. Rely on **long-lasting quality** thanks to our excellent choice of materials and precise workmanship.

The generous capacity of about 12 liters and the insertion from above ensure crease-free mail - even with DIN C4 envelopes and magazines. For added convenience, the mailbox is equipped with **high-quality axle dampers** that allow for a smooth and quiet closing of the insertion flap. The newspaper compartment of this mailbox offers maximum functionality with double-sided occupancy, ideal for modern everyday life. Included in the delivery is a subsequently mountable closing lid, which gives you the possibility to reliably close the weather side.

Thanks to the construction method, self-assembly is uncomplicated.

- High-quality manufactured free-standing letterbox with letterbox made of galvanized steel, powder coated in RAL 9007 gray aluminum fine structure matt.
- Design Elegance 3: 2x stainless steel trim, ground in 240 grain.
- Door opens from top to bottom.
- Insertion from above, insertion flap with high-quality axle dampers for silent closing.
- · Includes 2 keys with key number.
- The mailbox complies with DIN/EN 13724. Insert size (3.5 cm x 33.5 cm) for C4 crosswise, here fit even large letters without bending.
- Newspaper compartment (BH 360x110mm) made of galvanized steel, powder coated in RAL 9007 gray aluminum fine structure matt. Open on both sides (1x cover enclosed).
- Optional name inscription approx. 20-30mm high.
- Optional house number inscription approx. 60-80mm high.
- The columns are made of 40 mm x 40 mm stainless steel V2A 1.4301, ground for embedding in concrete or screw mounting. **Important information:**

## **Abmessungen & Details**

Number of parties: 1

Item withdrawal: Front

Base material: Steel galvanized, Stainless steel

Height single box in cm: BK 28,0 | ZF 11,0

Width single box in cm: 35,5

Volume single box in liters: 12,0

Height letter slot in cm: 3,5

Width letter slot in cm: 33,5

Height letterbox system in cm: 41,2

Width letterbox system in cm: 37,2

**Overall height in cm:** 120,0 | 150,0

**Depth in cm:** 11,0 + 2,1 Blende + 4,0 Standelemente