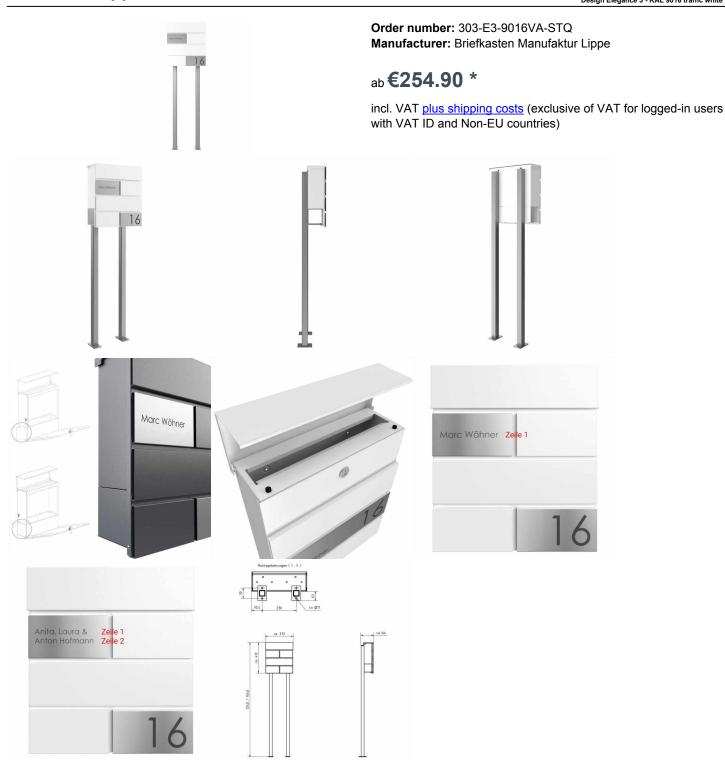

## free-standing letterbox KANT Edition with newspaper compartment - Design Elegance 3 - RAL 9016 traffic white

The free-standing letterbox KANT Edition combines **elegant design** and functional convenience in one product. Its minimalist design with invisible lock and stylish labeling option fits seamlessly into modern living environments. You can rely on **long-lasting quality** thanks to our excellent choice of materials and precise workmanship.

The generous capacity of around 12 liters and top-loading ensures crease-free mail - even with DIN C4 envelopes and magazines. For added convenience, the letterbox is equipped with **high-quality axle dampers** that allow the flap to close gently and quietly. The newspaper compartment of this letter box offers maximum functionality with double-sided accessibility, ideal for modern everyday life. The scope of delivery includes a cover that can be retrofitted, giving you the option of reliably closing the weather side. Thanks to the design, self-assembly is uncomplicated.

• High-quality manufactured free-standing letterbox with letterbox made of galvanized steel, powder-coated in RAL 9016 traffic white fine structure matt.

• Elegance 3 design: 2x stainless steel trim, polished to 240 grit.

• The door can be opened from top to bottom.

• Insertion from above, insertion flap with high-quality axle dampers for silent closing.

Includes 2 keys with key number.

• The letterbox complies with DIN/EN 13724. Insertion size (3.5 cm x 33.5 cm) for C4 landscape, even large letters fit in here without creasing.

• Newspaper compartment (BH 360x110mm) made of galvanized steel, powder-coated in RAL 9016 traffic white fine structure matt. Open on both sides (1x cover included).

• Optional name lettering approx. 8-25mm high.

• Optional house number lettering approx. 60-80mm high.

• The pedestals are made of 40 mm x 40 mm stainless steel V2A 1.4301, ground for setting in concrete or screw mounting. Important information:

To achieve optimum water protection for your mail, the letterbox or letterbox system should be located under a canopy if possible. The mail is only protected from water if it is fully inserted in the box and the flap is closed. Mail that is not fully inserted allows moisture and dirt to enter the letterbox. This system is protected against the ingress of water in accordance with DIN EN 13724. Water ingress is not a reason for complaint.

## **Abmessungen & Details**

| Number of parties:            | 1                                                                                                                                                                                                                                                     |
|-------------------------------|-------------------------------------------------------------------------------------------------------------------------------------------------------------------------------------------------------------------------------------------------------|
| Item withdrawal:              | Front                                                                                                                                                                                                                                                 |
| Base material:                | Steel galvanized, Stainless steel                                                                                                                                                                                                                     |
| Height single box in cm:      | BK 28,0   ZF 11,0                                                                                                                                                                                                                                     |
| Width single box in cm:       | 35,5                                                                                                                                                                                                                                                  |
| Volume single box in liters:  | 12,0                                                                                                                                                                                                                                                  |
| Height letter slot in cm:     | 3,5                                                                                                                                                                                                                                                   |
| Width letter slot in cm:      | 33,5                                                                                                                                                                                                                                                  |
| Height letterbox system in cm | : 41,2                                                                                                                                                                                                                                                |
| Width letterbox system in cm: | 37,2                                                                                                                                                                                                                                                  |
| Overall height in cm:         | 120,0   150,0                                                                                                                                                                                                                                         |
| Depth in cm:                  | 11,0 + 2,1 Blende + 4,0 Standelemente                                                                                                                                                                                                                 |
| Weight in kg:                 | 14,0                                                                                                                                                                                                                                                  |
| Delivery condition:           | Delivery takes place in blocks, Stand elements/letterbox divided                                                                                                                                                                                      |
| Shipping information:         | Depending on the order volume, delivery is made by parcel shipment or bulky goods shipment.<br>Partial deliveries are possible for products that can be disassembled (e.g., for floor-standing mailboxes, the stand & box can be shipped separately). |