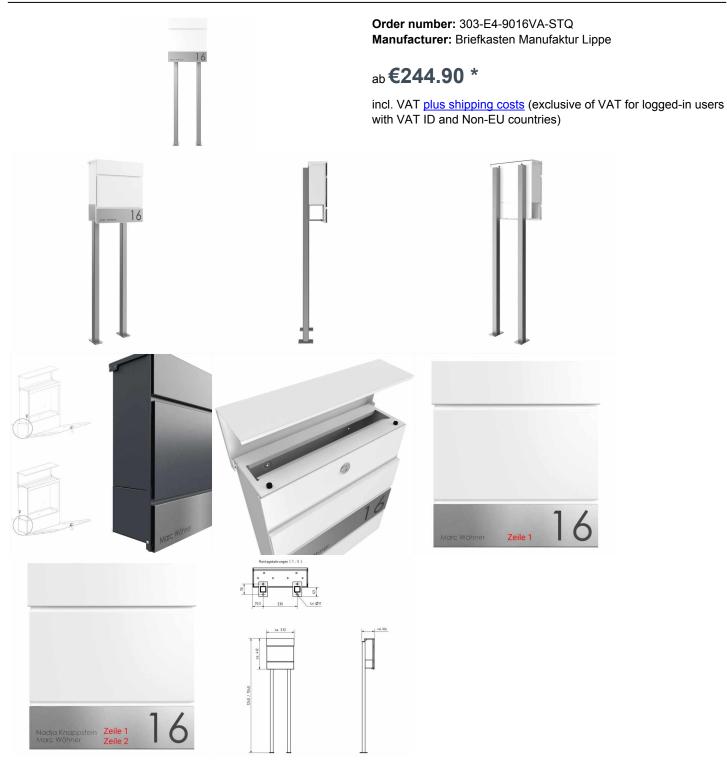

## free-standing letterbox KANT Edition with newspaper compartment - Design Elegance 4 - RAL 9016 traffic white

The free-standing letterbox KANT Edition combines **elegant design** and functional convenience in one product. Its minimalist design with invisible lock and stylish labeling option fits seamlessly into modern living environments. You can rely on **long-lasting quality** thanks to our excellent choice of materials and precise workmanship.

The generous capacity of around 12 liters and top-loading ensures crease-free mail - even with DIN C4 envelopes and magazines. For added convenience, the letterbox is equipped with **high-quality axle dampers** that allow the flap to close gently and quietly. The newspaper compartment of this letter box offers maximum functionality with double-sided accessibility, ideal for modern everyday life. The scope of delivery includes a cover that can be retrofitted, giving you the option of reliably closing the weather side. Thanks to the design, self-assembly is uncomplicated.

- High-quality manufactured free-standing letterbox with letterbox made of galvanized steel, powder-coated in RAL 9016 traffic white fine structure matt.
- · Elegance 4 design: stainless steel trim, 240 grit polished.
- The door can be opened from top to bottom.
- Insertion from above, insertion flap with high-quality axle dampers for silent closing.
- Includes 2 keys with key number.
- The letterbox complies with DIN/EN 13724. Insertion size (3.5 cm x 33.5 cm) for C4 landscape, even large letters fit in here without creasing.
- Newspaper compartment (BH 360x110mm) made of galvanized steel, powder-coated in RAL 9016 traffic white fine structure matt. Open on both sides (1x cover included).
- Optional name lettering approx. 8-25mm high.
- Optional house number lettering approx. 60-80mm high.
- The pedestals are made of 40 mm x 40 mm stainless steel V2A 1.4301, ground for setting in concrete or screw mounting. **Important information:**