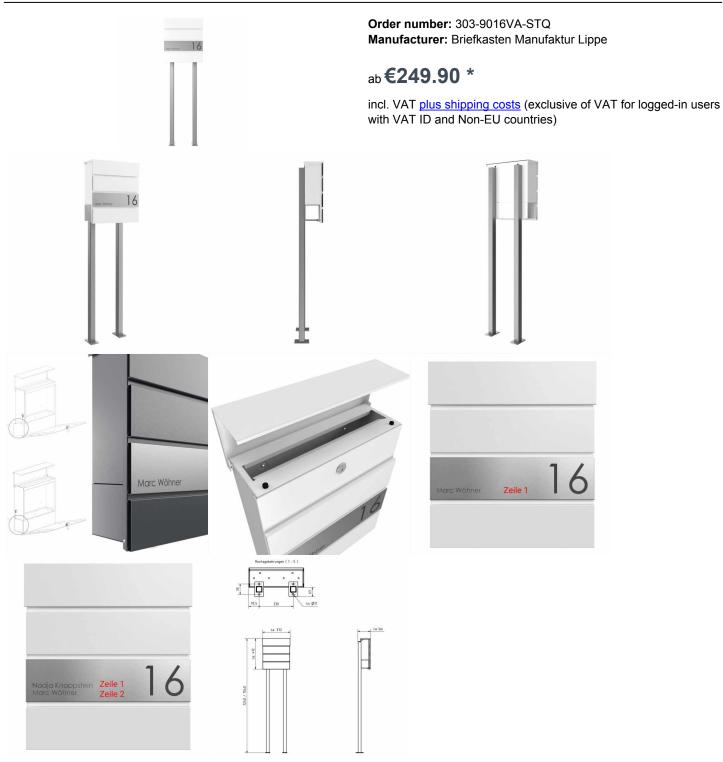

## free-standing letterbox KANT Edition with newspaper compartment - Design Elegance 1 - RAL 9016 traffic white

The free-standing letterbox KANT Edition combines elegant design and functional convenience in one product. Its minimalist design with invisible lock and stylish labeling option fits seamlessly into modern living environments. You can rely on long-lasting quality thanks to our excellent choice of materials and precise workmanship.

The generous capacity of around 12 liters and top-loading ensures crease-free mail - even with DIN C4 envelopes and magazines. For added convenience, the letterbox is equipped with high-quality axle dampers that allow the flap to close gently and quietly. The newspaper compartment of this letter box offers maximum functionality with double-sided accessibility, ideal for modern everyday life. The scope of delivery includes a cover that can be retrofitted, giving you the option of reliably closing the weather side. Thanks to the design, self-assembly is uncomplicated.

- · High-quality manufactured free-standing letterbox with letterbox made of galvanized steel, powder-coated in RAL 9016 traffic white fine structure matt.
- · Elegance 1 design: stainless steel trim, 240 grit polished.
- The door can be opened from top to bottom.
- Insertion from above, insertion flap with high-quality axle dampers for silent closing.
- Includes 2 keys with key number.
- The letterbox complies with DIN/EN 13724. Insertion size (3.5 cm x 33.5 cm) for C4 landscape, even large letters fit in here without creasing.
- Newspaper compartment (BH 360x110mm) made of galvanized steel, powder-coated in RAL 9016 traffic white fine structure matt. Open on both sides (1x cover included).
- Optional name lettering approx. 8-15mm high.
- Optional house number lettering approx. 60-80mm high.
- The pedestals are made of 40 mm x 40 mm stainless steel V2A 1.4301, ground for setting in concrete or screw mounting. Important information: