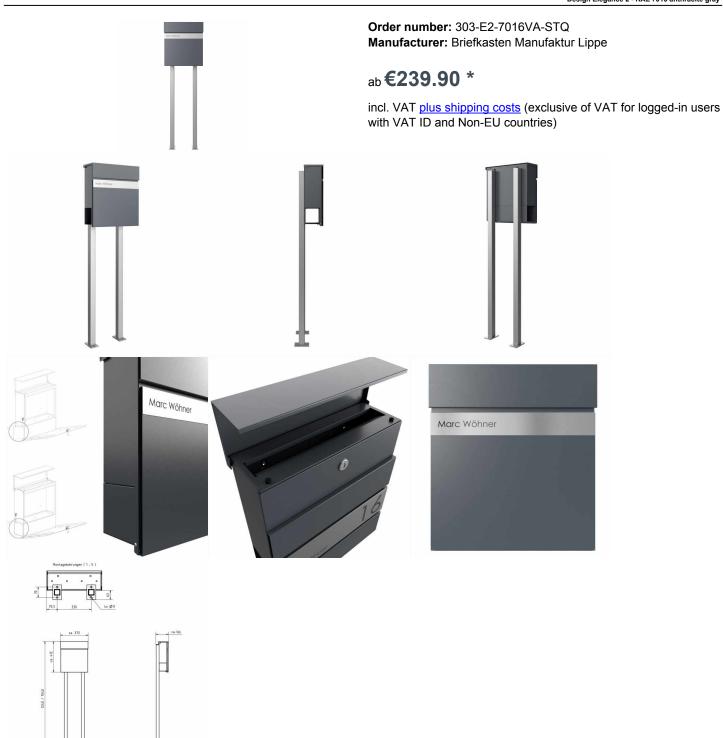

## free-standing letterbox KANT Edition with newspaper compartment - Design Elegance 2 - RAL 7016 anthracite gray

The free-standing letterbox KANT Edition combines **elegant design** and functional convenience in one product. Its minimalist design with invisible lock and stylish labeling option fits seamlessly into modern living environments. You can rely on **long-lasting quality** thanks to our excellent choice of materials and precise workmanship.

The generous capacity of around 12 liters and top-loading ensures crease-free mail - even with DIN C4 envelopes and magazines. For added convenience, the letterbox is equipped with **high-quality axle dampers** that allow the flap to close gently and quietly. The newspaper compartment of this letter box offers maximum functionality with double-sided accessibility, ideal for modern everyday life. The scope of delivery includes a cover that can be retrofitted, giving you the option of reliably closing the weather side. Thanks to the design, self-assembly is uncomplicated.

• High-quality manufactured free-standing letterbox with letterbox made of galvanized steel, powder-coated in RAL 7016 anthracite grey fine structure matt.

• Elegance 2 design: Narrow stainless steel trim, 240 grit polished.

• The door can be opened from top to bottom.

• Insertion from above, insertion flap with high-quality axle dampers for silent closing.

Includes 2 keys with key number.

• The letterbox complies with DIN/EN 13724. Insertion size (3.5 cm x 33.5 cm) for C4 landscape, even large letters fit in here without creasing.

• Newspaper compartment (BH 360x110mm) made of galvanized steel, powder-coated in RAL 7016 anthracite grey fine structure matt. Open on both sides (1x cover included).

• Optional name lettering approx. 8-25mm high.

• The uprights are made of 40 mm x 40 mm stainless steel V2A 1.4301, ground for setting in concrete or screw mounting. **Important information:** 

To achieve optimum water protection for your mail, the letterbox or letterbox system should be located under a canopy if possible. The mail is only protected from water if it is completely placed in the box and the flap is closed. Mail that is not fully inserted allows moisture and dirt to enter the letterbox. This system is protected against the ingress of water in accordance with DIN EN 13724. Water ingress is not a reason for complaint.

## Abmessungen & Details

| Number of parties:            | 1                                                                                                                                                                                                                                                     |
|-------------------------------|-------------------------------------------------------------------------------------------------------------------------------------------------------------------------------------------------------------------------------------------------------|
| Item withdrawal:              | Front                                                                                                                                                                                                                                                 |
| Base material:                | Steel galvanized, Stainless steel                                                                                                                                                                                                                     |
| Height single box in cm:      | BK 28,0   ZF 11,0                                                                                                                                                                                                                                     |
| Width single box in cm:       | 35,5                                                                                                                                                                                                                                                  |
| Volume single box in liters:  | 12,0                                                                                                                                                                                                                                                  |
| Height letter slot in cm:     | 3,5                                                                                                                                                                                                                                                   |
| Width letter slot in cm:      | 33,5                                                                                                                                                                                                                                                  |
| Height letterbox system in cm | : 41,2                                                                                                                                                                                                                                                |
| Width letterbox system in cm: | 37,2                                                                                                                                                                                                                                                  |
| Overall height in cm:         | 120,0   150,0                                                                                                                                                                                                                                         |
| Depth in cm:                  | 11,0 + 2,1 Blende + 4,0 Standelemente                                                                                                                                                                                                                 |
| Weight in kg:                 | 14,0                                                                                                                                                                                                                                                  |
| Delivery condition:           | Delivery takes place in blocks, Stand elements/letterbox divided                                                                                                                                                                                      |
| Shipping information:         | Depending on the order volume, delivery is made by parcel shipment or bulky goods shipment.<br>Partial deliveries are possible for products that can be disassembled (e.g., for floor-standing mailboxes, the stand & box can be shipped separately). |