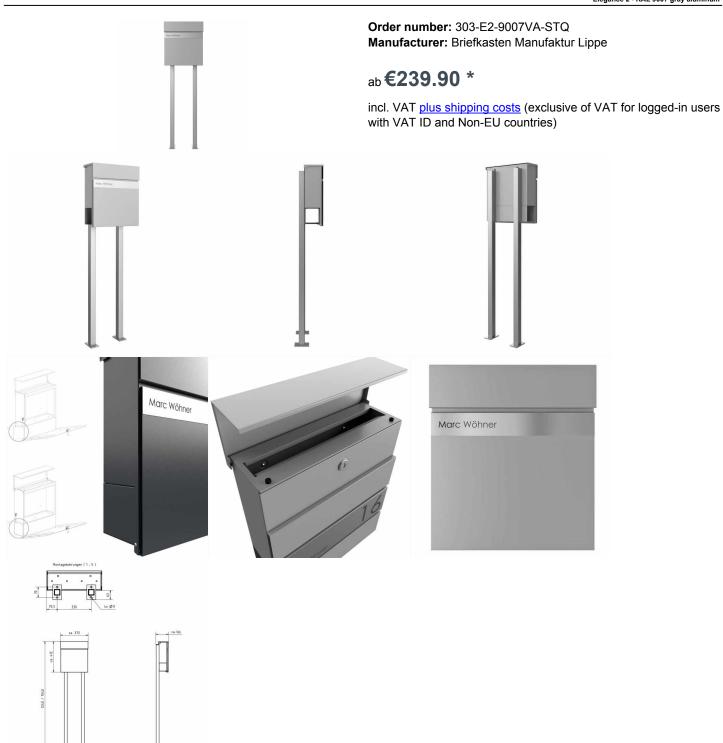

## free-standing letterbox KANT Edition with newspaper compartment - Design Elegance 2 - RAL 9007 gray aluminum

The free-standing letterbox KANT Edition combines **elegant design** and functional convenience in one product. Its minimalist design with invisible lock and stylish labeling option fits seamlessly into modern living environments. Rely on **long-lasting quality** thanks to our excellent choice of materials and precise workmanship.

The generous capacity of about 12 liters and the insertion from above ensure crease-free mail - even with DIN C4 envelopes and magazines. For added convenience, the mailbox is equipped with **high-quality axle dampers** that allow for a smooth and quiet closing of the insertion flap. The newspaper compartment of this mailbox offers maximum functionality with double-sided occupancy, ideal for modern everyday life. Included in the delivery is a subsequently mountable closing lid, which gives you the possibility to reliably close the weather side.

Thanks to the construction method, self-assembly is uncomplicated.

• High-quality manufactured free-standing letterbox with letterbox made of galvanized steel, powder coated in RAL 9007 gray aluminum fine structure matt.

• Design Elegance 2: Narrow stainless steel trim, ground in 240 grain.

• Door opens from top to bottom.

· Insertion from above, insertion flap with high-quality axle dampers for silent closing.

Includes 2 keys with key number.

• The mailbox complies with DIN/EN 13724. Insert size (3.5 cm x 33.5 cm) for C4 crosswise, here fit even large letters without bending.

• Newspaper compartment (BH 360x110mm) made of galvanized steel, powder coated in RAL 9007 gray aluminum fine structure matt. Open on both sides (1x cover enclosed).

• Optional name inscription approx. 20-30mm high.

• The stand columns are made of 40 mm x 40 mm stainless steel V2A 1.4301, ground for setting in concrete or screw mounting. **Important information:** 