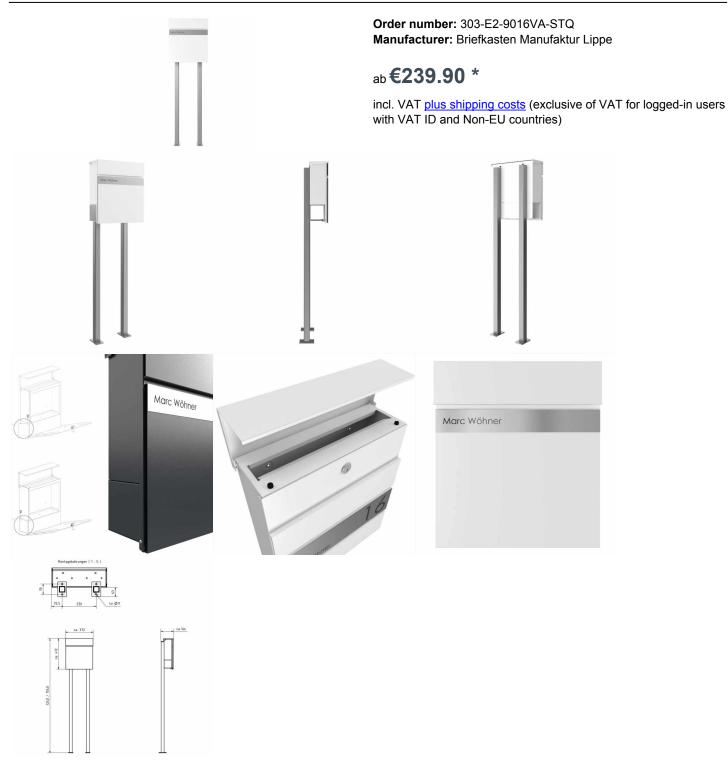

## free-standing letterbox KANT Edition with newspaper compartment - Design Elegance 2 - RAL 9016 traffic white

The free-standing letterbox KANT Edition combines **elegant design** and functional convenience in one product. Its minimalist design with invisible lock and stylish labeling option fits seamlessly into modern living environments. Rely on **long-lasting quality** thanks to our excellent choice of materials and precise workmanship.

The generous capacity of about 12 liters and the insertion from above ensure crease-free mail - even with DIN C4 envelopes and magazines. For added convenience, the mailbox is equipped with **high-quality axle dampers** that allow for a smooth and quiet closing of the insertion flap. The newspaper compartment of this mailbox offers maximum functionality with double-sided occupancy, ideal for modern everyday life. Included in the delivery is a subsequently mountable closing lid, which gives you the possibility to reliably close the weather side.

Thanks to the construction method, self-assembly is uncomplicated.

- High-quality manufactured free-standing letterbox with letterbox made of galvanized steel, powder coated in RAL 9016 traffic white fine structure matt.
- Design Elegance 2: Narrow stainless steel trim, ground in 240 grain.
- Door opens from top to bottom.
- Insertion from above, insertion flap with high-quality axle dampers for silent closing.
- Includes 2 keys with key number.
- The mailbox complies with DIN/EN 13724. Insert size (3.5 cm x 33.5 cm) for C4 crosswise, here fit even large letters without bending.
- Newspaper compartment (BH 360x110mm) made of galvanized steel, powder coated in RAL 9016 traffic white fine structure matt.
  Open on both sides (1x cover enclosed).
- Optional name inscription approx. 20-30mm high.
- The stand columns are made of 40 mm x 40 mm stainless steel V2A 1.4301, ground for setting in concrete or screw mounting. **Important information:**

## **Abmessungen & Details**

Number of parties: 1

Item withdrawal: Front

Base material: Steel galvanized, Stainless steel

Height single box in cm: BK 28,0 | ZF 11,0

Width single box in cm:35,5Volume single box in liters:12,0Height letter slot in cm:3,5Width letter slot in cm:33,5

Height letterbox system in cm: 41,2 Width letterbox system in cm: 37,2

**Overall height in cm:** 120,0 | 150,0

**Depth in cm:** 11,0 + 2,1 Blende + 4,0 Standelemente

Weight in kg: 14,0

**Delivery condition:** Delivery takes place in blocks, Stand elements/letterbox divided