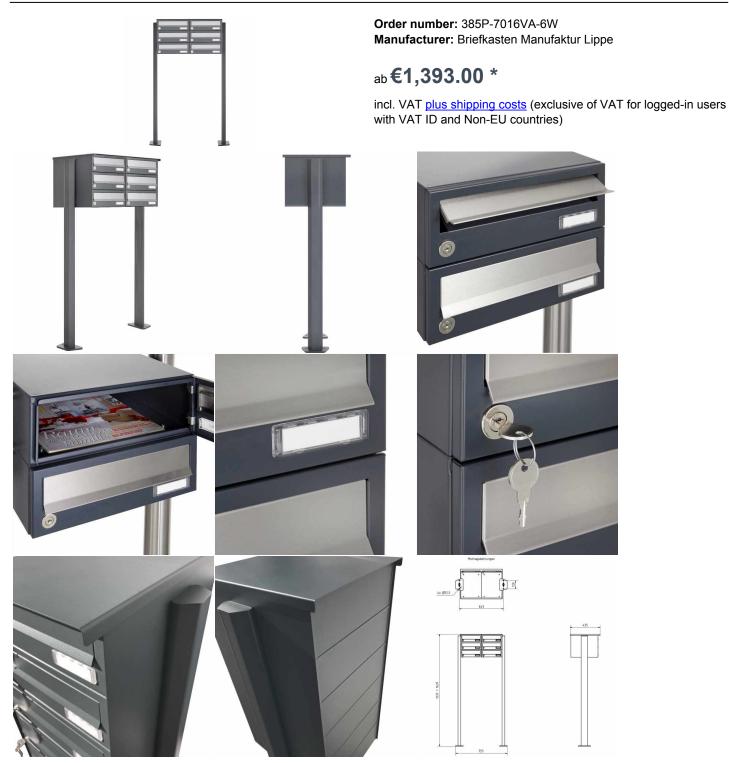

## 6-compartment 3x2 letterbox system freestanding Design BASIC 385P ST-T - stainless steel RAL 7016 anthracite gray

Modern free-standing letterbox for 6 parties made in Germany by Briefkasten Manufaktur.

The letterboxes are made of galvanized steel, powder coated in RAL 7016 anthracite gray, the stand elements are made of anodized aluminum profile, powder coated in RAL 7016 anthracite gray and are solidly manufactured and at the same time very elegant. A close-fitting side panel with rain cover and the rain drainage channels for optimal water protection, a throw-in flap with rubber lip, the solid changeable name plate and the robust lock distinguish this free-standing letterbox. This mailbox is easy to clean and insensitive.

Thanks to the construction method, self-assembly is uncomplicated.

- · 6-compartment free-standing letterbox completely powder-coated in RAL 7016 anthracite gray fine structure matte
- The system is made at the letterbox manufactory. German quality production "Made in Germany".
- The mailboxes are made of galvanized steel, powder-coated in RAL 7016 anthracite-grey fine structure matt and comply with DIN/EN 13724. Insertion size (3.5 cm x 26.5 cm) for C4 high, even large letters fit in here without bending.
- Insertion flaps made of stainless steel, polished with noise-damping rubber lip for very quiet insertion of mail.
- The doors open from left to right.
- Incl. 2 keys with key number and change name plate under the access flap per mailbox.
- Incl. close-fitting side panel + rain cover made of stainless steel V2A, powder-coated in RAL 7016 anthracite gray fine structure matt
- The stand elements are made of aluminum profile, powder coated in anthracite gray RAL 7016 fine structure, matt for screw mounting or for setting in concrete.

## **Abmessungen & Details**

| •                              |                                                                                                                                                                                                                                                    |
|--------------------------------|----------------------------------------------------------------------------------------------------------------------------------------------------------------------------------------------------------------------------------------------------|
| Number of parties:             | 6                                                                                                                                                                                                                                                  |
| Item withdrawal:               | Front                                                                                                                                                                                                                                              |
| Base material:                 | Stainless steel, Steel galvanized, Aluminum                                                                                                                                                                                                        |
| Height single box in cm:       | 11,0                                                                                                                                                                                                                                               |
| Width single box in cm:        | 30,0                                                                                                                                                                                                                                               |
| Volume single box in liters:   | 12,0                                                                                                                                                                                                                                               |
| Height letter slot in cm:      | 3,5                                                                                                                                                                                                                                                |
| Width letter slot in cm:       | 26,5                                                                                                                                                                                                                                               |
| Height letterbox system in cm: | : 33,0                                                                                                                                                                                                                                             |
| Width letterbox system in cm:  | 60,0                                                                                                                                                                                                                                               |
| Overall height in cm:          | 120,0   160,0                                                                                                                                                                                                                                      |
| Total width in cm:             | 70,0                                                                                                                                                                                                                                               |
| Depth in cm:                   | 43,5                                                                                                                                                                                                                                               |
| Weight in kg:                  | 48,0                                                                                                                                                                                                                                               |
| Delivery condition:            | Delivery is made in blocks, stand elements / letterbox divided                                                                                                                                                                                     |
| Shipping information:          | Depending on the order volume, delivery is made by parcel shipment or bulky goods shipment. Partial deliveries are possible for products that can be disassembled (e.g., for floor-standing mailboxes, the stand & box can be shipped separately). |