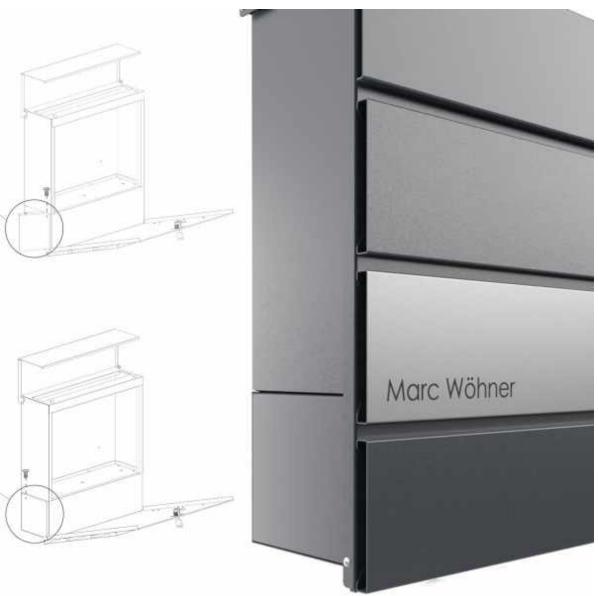

## Closing lid for newspaper box KANT

Closing lid suitable for the newspaper compartment of the mailbox KANT to be screwed in from the side.

- Cover made of galvanized steel, powder-coated in RAL 7016 anthracite gray, RAL 9007 gray aluminum, DB 703 micaceous iron ore or RAL 9016 traffic white.
- For side insertion, screwed in place.
- Please note: Each KANT letterbox already comes with a closing lid.