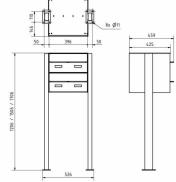

## Abmessungen & Details

| Number of parties:            | 2                                                                                                                                                                                                                                                     |
|-------------------------------|-------------------------------------------------------------------------------------------------------------------------------------------------------------------------------------------------------------------------------------------------------|
| Item withdrawal:              | Front                                                                                                                                                                                                                                                 |
| Base material:                | Stainless steel, Aluminum                                                                                                                                                                                                                             |
| Height single box in cm:      | 20,0                                                                                                                                                                                                                                                  |
| Width single box in cm:       | 40,0                                                                                                                                                                                                                                                  |
| Volume single box in liters:  | 32,0                                                                                                                                                                                                                                                  |
| Height letter slot in cm:     | 3,5                                                                                                                                                                                                                                                   |
| Width letter slot in cm:      | 36,0                                                                                                                                                                                                                                                  |
| Height letterbox system in cm | : 40,0                                                                                                                                                                                                                                                |
| Width letterbox system in cm: | 40,0                                                                                                                                                                                                                                                  |
| Overall height in cm:         | 120,0   150,0   170,0                                                                                                                                                                                                                                 |
| Total width in cm:            | 48,8                                                                                                                                                                                                                                                  |
| Depth in cm:                  | 40,0 + 2,5 Regendach                                                                                                                                                                                                                                  |
| Weight in kg:                 | 38,0                                                                                                                                                                                                                                                  |
| Delivery condition:           | Delivery is made in blocks, stand elements / letterbox divided                                                                                                                                                                                        |
| Shipping information:         | Depending on the order volume, delivery is made by parcel shipment or bulky goods shipment.<br>Partial deliveries are possible for products that can be disassembled (e.g., for floor-standing mailboxes, the stand & box can be shipped separately). |