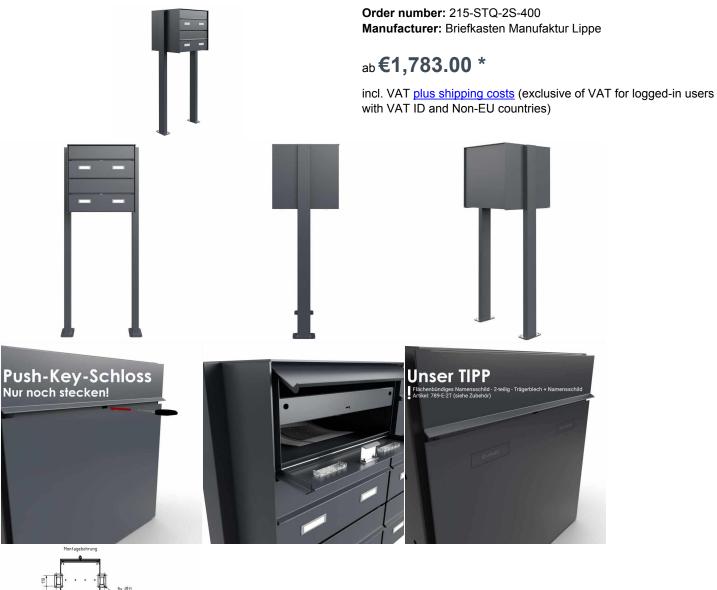

# 2-compartment 1x2 Design free-standing letterbox GOETHE ST-Q - RAL of your choice

Free-standing 2-part mailbox system with horizontal boxes in 400mm depth and elegant rectangular stand elements. The modern letterbox GOETHE is ideal for the demanding entrance area. The linear design without a visible lock makes this mailbox look particularly elegant.

The dimensions of the individual boxes allow a capacity of approx. 32 liters, the large insertion guarantees no crumpled mail even with DIN C4 envelopes and magazines or after several days of absence. The innovative push-key lock is invisibly hidden inside the mailbox. The key is simply inserted into the existing opening (no turning required) and the door opens. With the arrangement of the lock, this mailbox is designed so that the removal door prevents mail from falling towards you. Due to the water drainage edge, the mail inside is optimally protected from the weather. The insertion flap is equipped with high-quality axle dampers, so quiet closing is guaranteed and there is no annoying rattling due to weather influences. The exchangeable name plates made of Plexiglas can be operated comfortably from the front, for an optimal optic we recommend the flush name plate with laser engraving (see accessories). The 2nd nameplate is equipped with the insert advertising Yes/No.

The letterboxes of the GOETHE collection are characterized by the consistent use of stainless steel and aluminum. The result is very high durability and sustainability. The design has been developed by our own engineers with a view to high flexibility or modularity, easy spare parts assembly and uncomplicated self-assembly. Spare parts for all GOETHE systems are directly available in our store. Thanks to the design, self-assembly is uncomplicated.

# Protected utility model according to DPMA file number DE: 20 2021 101 679.5

• 2-compartment free-standing letterbox made of stainless steel and aluminum.

- Mailboxes made of stainless steel 1.4016 (non-rusting magnetic stainless steel), powder-coated in RAL of your choice.
- Quality manufacturing Made in Germany by Briefkasten Manufaktur Lippe.
- Innovative push-key lock with 2 keys per party.
- Letter insertion and removal from the front. Insertion flap with high-quality axle dampers for very quiet insertion of mail.

• The mailboxes comply with DIN/EN 13724. Insertion size (3.5 cm x 36.0 cm) for C4 crosswise, large letters also fit in here without bending.

- Removal doors open from top to bottom. So the mail can not fall against you.
- Name plate made of Plexiglas for name inscription and 2nd name plate advertising Yes/No per party.
- Optimal rain protection due to rain protection edges and a rain canopy made of 3mm aluminum AIMg3 W19, powder coated in RAL of your choice.
- Side panel made of 3mm aluminum AIMg3 W19, powder coated in RAL of your choice.
- Back panel made of 1mm stainless steel V2A 1.4301, powder coated in RAL of your choice.

• The W 40 mm x D 80 mm stand columns are made of 2mm stainless steel V2A 1.4301, powder coated in RAL color for setting in concrete or screw mounting.