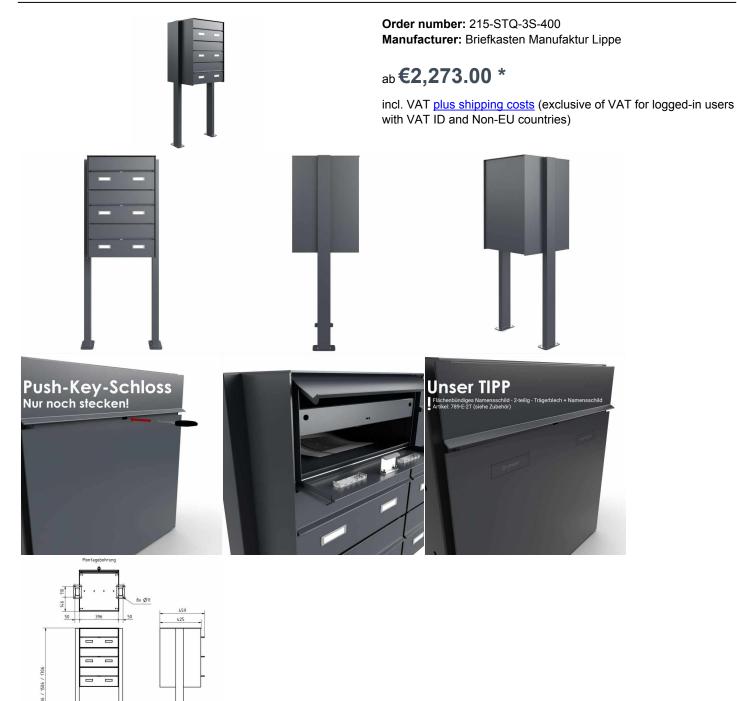

## 3-compartment 1x3 free-standing letterbox system GOETHE ST-Q-400 - RAL of your choice

Free-standing 3-part mailbox system with horizontal boxes in 400mm depth and elegant rectangular stand elements. The modern letterbox GOETHE is ideal for the demanding entrance area. The linear design without a visible lock makes this mailbox look particularly elegant.

The dimensions of the individual boxes allow a capacity of approx. 32 liters, the large insertion guarantees no crumpled mail even with DIN C4 envelopes and magazines or after several days of absence. The innovative push-key lock is invisibly hidden inside the mailbox. The key is simply inserted into the existing opening (no turning required) and the door opens. With the arrangement of the lock, this mailbox is designed so that the removal door prevents mail from falling towards you. Due to the water drainage edge, the mail inside is optimally protected from the weather. The insertion flap is equipped with high-quality axle dampers, so quiet closing is guaranteed and there is no annoying rattling due to weather influences. The exchangeable name plates made of Plexiglas can be operated comfortably from the front, for an optimal optic we recommend the flush name plate with laser engraving (see accessories). The 2nd nameplate is equipped with the insert advertising Yes/No.

The letterboxes of the GOETHE collection are characterized by the consistent use of stainless steel and aluminum. The result is very high durability and sustainability. The design has been developed by our own engineers with a view to high flexibility or modularity, easy spare parts assembly and uncomplicated self-assembly. Spare parts for all GOETHE systems are directly available in our store. Thanks to the design, self-assembly is uncomplicated.

## Protected utility model according to DPMA file number DE: 20 2021 101 679.5

- 3-compartment free-standing letterbox made of stainless steel and aluminum.
- · Mailboxes made of stainless steel 1.4016 (non-rusting magnetic stainless steel), powder-coated in RAL of your choice.
- Quality manufacturing Made in Germany by Briefkasten Manufaktur Lippe.
- Innovative push-key lock with 2 keys per party.
- · Letter insertion and removal from the front. Insertion flap with high-quality axle dampers for very quiet insertion of mail.
- The mailboxes comply with DIN/EN 13724. Insertion size (3.5 cm x 36.0 cm) for C4 crosswise, large letters also fit in here without bending.
- Removal doors open from top to bottom. So the mail can not fall against you.
- Name plate made of Plexiglas for name inscription and 2nd name plate advertising Yes/No per party.
- Optimal rain protection due to rain protection edges and a rain canopy made of 3mm aluminum AlMg3 W19, powder coated in RAL of your choice.
- Side panel made of 3mm aluminum AlMg3 W19, powder coated in RAL of your choice.
- Back panel made of 1mm stainless steel V2A 1.4301, powder coated in RAL of your choice.
- The W 40 mm x D 80 mm stand columns are made of 2mm stainless steel V2A 1.4301, powder coated in RAL color for setting in concrete or screw mounting.

## **Abmessungen & Details**

| Number of parties:             | 3                                                                                                                                                                                            |
|--------------------------------|----------------------------------------------------------------------------------------------------------------------------------------------------------------------------------------------|
| Item withdrawal:               | Front                                                                                                                                                                                        |
| Base material:                 | Stainless steel, Aluminum                                                                                                                                                                    |
| Height single box in cm:       | 20,0                                                                                                                                                                                         |
| Width single box in cm:        | 40,0                                                                                                                                                                                         |
| Volume single box in liters:   | 32,0                                                                                                                                                                                         |
| Height letter slot in cm:      | 3,5                                                                                                                                                                                          |
| Width letter slot in cm:       | 36,0                                                                                                                                                                                         |
| Height letterbox system in cm: | : 60,0                                                                                                                                                                                       |
| Width letterbox system in cm:  | 40,0                                                                                                                                                                                         |
| Overall height in cm:          | 120,0   150,0   170,0                                                                                                                                                                        |
| Total width in cm:             | 48,8                                                                                                                                                                                         |
| Depth in cm:                   | 40,0 + 2,5 Regendach                                                                                                                                                                         |
| Weight in kg:                  | 50,0                                                                                                                                                                                         |
| Delivery condition:            | Delivery is made in blocks, stand elements / letterbox divided                                                                                                                               |
| Shipping information:          | Depending on the order volume, delivery is made by parcel shipment or bulky goods shipment.  Partial deliveries are possible for products that can be disassembled (e.g., for floor-standing |