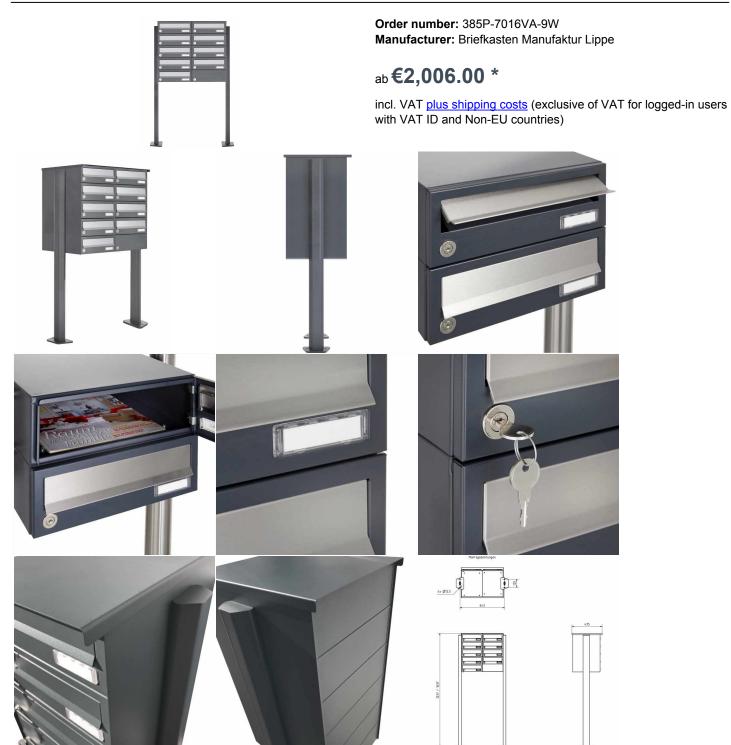

## 9-compartment Letterbox system freestanding design BASIC 385P ST-T - stainless steel RAL 7016 anthracite gray

Modern free-standing letterbox for 9 parties made in Germany by Briefkasten Manufaktur.

The letterboxes are made of galvanized steel, powder coated in RAL 7016 anthracite gray, the stand elements are made of anodized aluminum profile, powder coated in RAL 7016 anthracite gray and are solidly manufactured and at the same time very elegant. A close-fitting side panel with rain cover and the rain drainage channels for optimal water protection, a throw-in flap with rubber lip, the solid interchangeable name plate and the robust lock distinguish this free-standing letterbox. This mailbox is easy to clean and insensitive.

Thanks to the construction method, self-assembly is uncomplicated.

- 9-compartment free-standing letterbox completely powder-coated in RAL 7016 anthracite gray fine structure matte
- The system is made at the letterbox manufactory. German quality production "Made in Germany".
- The mailboxes are made of galvanized steel, powder-coated in RAL 7016 anthracite-grey fine structure matt and comply with DIN/EN 13724. Insertion size (3.5 cm x 26.5 cm) for C4 high, even large letters fit in here without bending.
- Insertion flaps made of stainless steel, polished with noise-damping rubber lip for very quiet insertion of mail.
- The doors open from left to right.
- Incl. 2 keys with key number and change name plate under the access flap per mailbox.
- Incl. close-fitting side panel + rain cover made of stainless steel V2A, powder-coated in RAL 7016 anthracite gray fine structure matt
- The stand elements are made of aluminum profile, powder coated in anthracite gray RAL 7016 fine structure, matt for screw mounting or for setting in concrete.

## **Abmessungen & Details**

| •                              |                                                                                                                                                                                                                                                    |
|--------------------------------|----------------------------------------------------------------------------------------------------------------------------------------------------------------------------------------------------------------------------------------------------|
| Number of parties:             | 9                                                                                                                                                                                                                                                  |
| Item withdrawal:               | Front                                                                                                                                                                                                                                              |
| Base material:                 | Stainless steel, Steel galvanized, Aluminum                                                                                                                                                                                                        |
| Height single box in cm:       | 11,0                                                                                                                                                                                                                                               |
| Width single box in cm:        | 30,0                                                                                                                                                                                                                                               |
| Volume single box in liters:   | 12,0                                                                                                                                                                                                                                               |
| Height letter slot in cm:      | 3,5                                                                                                                                                                                                                                                |
| Width letter slot in cm:       | 26,5                                                                                                                                                                                                                                               |
| Height letterbox system in cm: | : 55,0                                                                                                                                                                                                                                             |
| Width letterbox system in cm:  | 60,0                                                                                                                                                                                                                                               |
| Overall height in cm:          | 120,0   160,0                                                                                                                                                                                                                                      |
| Total width in cm:             | 70,0                                                                                                                                                                                                                                               |
| Depth in cm:                   | 43,5                                                                                                                                                                                                                                               |
| Weight in kg:                  | 68,0                                                                                                                                                                                                                                               |
| Delivery condition:            | Delivery is made in blocks, stand elements / letterbox divided                                                                                                                                                                                     |
| Shipping information:          | Depending on the order volume, delivery is made by parcel shipment or bulky goods shipment. Partial deliveries are possible for products that can be disassembled (e.g., for floor-standing mailboxes, the stand & box can be shipped separately). |