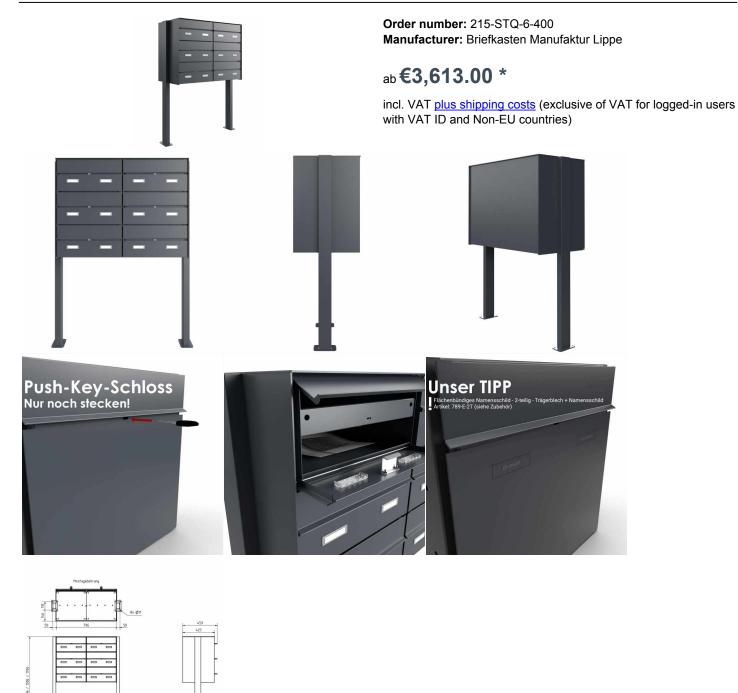

## 6-compartment 2x3 letterbox system freestanding GOETHE ST-Q-400 - RAL of your choice

Freestanding 6-piece mailbox system with horizontal boxes in 400mm depth and elegant rectangular stand elements. The modern letterbox GOETHE is ideal for the sophisticated entrance area. The linear design without a visible lock makes this mailbox look particularly elegant.

The dimensions of the individual boxes allow a capacity of approx. 32 liters, the large insertion guarantees no crumpled mail even with DIN C4 envelopes and magazines or after several days of absence. The innovative push-key lock is invisibly hidden inside the mailbox. The key is simply inserted into the existing opening (no turning required) and the door opens. With the arrangement of the lock, this mailbox is designed so that the removal door prevents mail from falling towards you. Due to the water drainage edge, the mail inside is optimally protected from the weather. The insertion flap is equipped with high-quality axle dampers, so quiet closing is guaranteed and there is no annoying rattling due to weather influences. The exchangeable name plates made of Plexiglas can be operated comfortably from the front, for an optimal optic we recommend the flush name plate with laser engraving (see accessories). The 2nd nameplate is equipped with the insert advertising Yes/No.

## Protected utility model according to DPMA file number DE: 20 2021 101 679.5

- 6-compartment free-standing letterbox made of stainless steel and aluminum.
- Mailboxes made of stainless steel 1.4016 (non-rusting magnetic stainless steel), powder-coated in RAL of your choice.
- Quality manufacturing Made in Germany by Briefkasten Manufaktur Lippe.
- Innovative push-key lock with 2 keys per party.
- · Letter insertion and removal from the front. Insertion flap with high-quality axle dampers for very quiet insertion of mail.
- The mailboxes comply with DIN/EN 13724. Insertion size (3.5 cm x 36.0 cm) for C4 crosswise, large letters also fit in here without bending.
- Removal doors open from top to bottom. So the mail can not fall against you.
- Name plate made of Plexiglas for name inscription and 2nd name plate advertising Yes/No per party.
- Optimal rain protection due to rain protection edges and a rain canopy made of 3mm aluminum AlMg3 W19, powder coated in RAL of your choice.
- Side panel made of 3mm aluminum AIMg3 W19, powder coated in RAL of your choice.
- Rear panel made of 1mm stainless steel V2A 1.4301, powder coated in RAL of your choice.
- The W 40 mm x D 80 mm stand columns are made of 2mm stainless steel V2A 1.4301, powder coated in RAL color for setting in concrete or screw mounting.

## **Abmessungen & Details**

| Number of parties:             | 6                                                                                                                                                                                           |
|--------------------------------|---------------------------------------------------------------------------------------------------------------------------------------------------------------------------------------------|
| Item withdrawal:               | Front                                                                                                                                                                                       |
| Base material:                 | Stainless steel, Aluminum                                                                                                                                                                   |
| Height single box in cm:       | 20,0                                                                                                                                                                                        |
| Width single box in cm:        | 40,0                                                                                                                                                                                        |
| Volume single box in liters:   | 32,0                                                                                                                                                                                        |
| Height letter slot in cm:      | 3,5                                                                                                                                                                                         |
| Width letter slot in cm:       | 36,0                                                                                                                                                                                        |
| Height letterbox system in cm: | : 60,0                                                                                                                                                                                      |
| Width letterbox system in cm:  | 80,0                                                                                                                                                                                        |
| Overall height in cm:          | 120,0   150,0   170,0                                                                                                                                                                       |
| Total width in cm:             | 88,8                                                                                                                                                                                        |
| Depth in cm:                   | 40,0 + 2,5 Regendach                                                                                                                                                                        |
| Weight in kg:                  | 85,0                                                                                                                                                                                        |
| Delivery condition:            | Delivery is made in blocks, stand elements / letterbox divided                                                                                                                              |
| Shipping information:          | Depending on the order volume, delivery is made by parcel shipment or bulky goods shipment. Partial deliveries are possible for products that can be disassembled (e.g., for floor-standing |