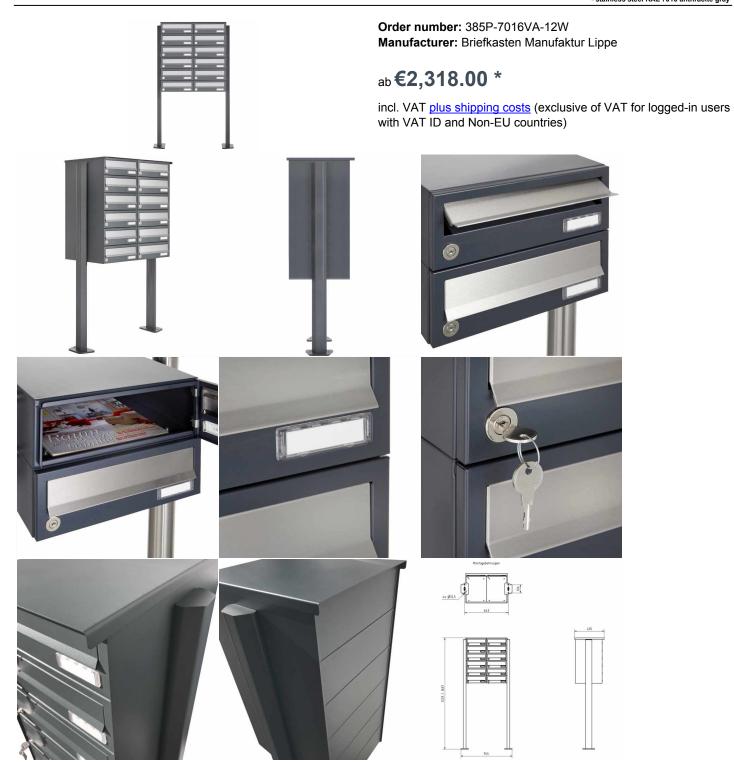

## 12-compartment Letterbox system freestanding design BASIC 385P ST-T - stainless steel RAL 7016 anthracite gray

Modern free-standing letterbox for 12 parties made in Germany by Briefkasten Manufaktur.

The letterboxes are made of galvanized steel, powder coated in RAL 7016 anthracite gray, the stand elements are made of anodized aluminum profile, powder coated in RAL 7016 anthracite gray and are solidly manufactured and at the same time very elegant. A close-fitting side panel with rain cover and the rain drainage channels for optimal water protection, a throw-in flap with rubber lip, the solid changeable name plate and the robust lock distinguish this free-standing letterbox. This mailbox is easy to clean and insensitive.

Thanks to the construction method, self-assembly is uncomplicated.

- 12-compartment free-standing letterbox completely powder-coated in RAL 7016 anthracite gray fine structure matte
- The system is made at the letterbox manufactory. German quality production "Made in Germany".
- The mailboxes are made of galvanized steel, powder-coated in RAL 7016 anthracite-grey fine structure matt and comply with DIN/EN 13724. Insertion size (3.5 cm x 26.5 cm) for C4 high, even large letters fit in here without bending.
- Insertion flaps made of stainless steel, polished with noise-damping rubber lip for very quiet insertion of mail.
- The doors open from left to right.
- Incl. 2 keys with key number and change name plate under the access flap per mailbox.
- Incl. close-fitting side panel + rain cover made of stainless steel V2A, powder-coated in RAL 7016 anthracite gray fine structure matt
- The stand elements are made of aluminum profile, powder coated in anthracite gray RAL 7016 fine structure, matt for screw mounting or for setting in concrete.