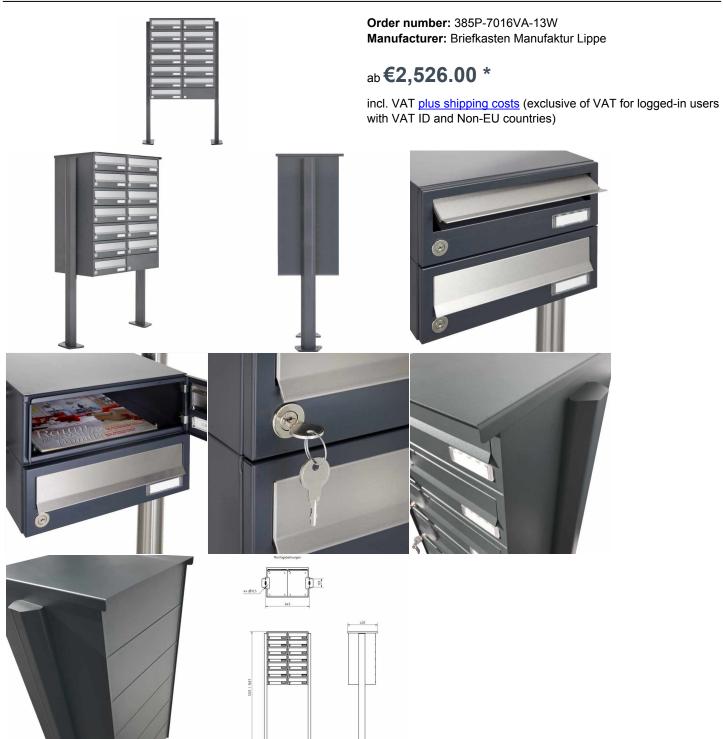

Datasheet for 13-compartment Letterbox system freestanding Design BASIC 385P ST-T
- stainless steel RAL 7016 anthracite gray

## 13-compartment Letterbox system freestanding design BASIC 385P ST-T - stainless steel RAL 7016 anthracite gray

Modern free-standing letterbox for 13 parties made in Germany by Briefkasten Manufaktur.

The letterboxes are made of galvanized steel, powder coated in RAL 7016 anthracite gray, the stand elements are made of anodized aluminum profile, powder coated in RAL 7016 anthracite gray and are solidly manufactured and at the same time very elegant. A close-fitting side panel with rain cover and the rain drainage channels for optimal water protection, a throw-in flap with rubber lip, the solid changeable name plate and the robust lock distinguish this free-standing letterbox. This mailbox is easy to clean and insensitive.

Thanks to the construction method, self-assembly is uncomplicated.

- 13-compartment free-standing letterbox completely powder-coated in RAL 7016 anthracite gray fine structure matte
- The system is made at the letterbox manufactory. German quality production "Made in Germany".
- The mailboxes are made of galvanized steel, powder-coated in RAL 7016 anthracite-grey fine structure matt and comply with DIN/EN 13724. Insertion size (3.5 cm x 26.5 cm) for C4 high, even large letters fit in here without bending.
- Insertion flaps made of stainless steel, polished with noise-damping rubber lip for very quiet insertion of mail.
- The doors open from left to right.
- Incl. 2 keys with key number and change name plate under the access flap per mailbox.
- Incl. close-fitting side panel + rain cover made of stainless steel V2A, powder-coated in RAL 7016 anthracite gray fine structure matt
- The stand elements are made of aluminum profile, powder coated in anthracite gray RAL 7016 fine structure, matt for screw mounting or for setting in concrete.

## **Abmessungen & Details**

| <u>-</u>                       |                                                                                                                                                                                                                                                    |
|--------------------------------|----------------------------------------------------------------------------------------------------------------------------------------------------------------------------------------------------------------------------------------------------|
| Number of parties:             | 13                                                                                                                                                                                                                                                 |
| Item withdrawal:               | Front                                                                                                                                                                                                                                              |
| Base material:                 | Stainless steel, Steel galvanized, Aluminum                                                                                                                                                                                                        |
| Height single box in cm:       | 11,0                                                                                                                                                                                                                                               |
| Width single box in cm:        | 30,0                                                                                                                                                                                                                                               |
| Volume single box in liters:   | 12,0                                                                                                                                                                                                                                               |
| Height letter slot in cm:      | 3,5                                                                                                                                                                                                                                                |
| Width letter slot in cm:       | 26,5                                                                                                                                                                                                                                               |
| Height letterbox system in cm: | : 77,0                                                                                                                                                                                                                                             |
| Width letterbox system in cm:  | 60,0                                                                                                                                                                                                                                               |
| Overall height in cm:          | 120,0   160,0                                                                                                                                                                                                                                      |
| Total width in cm:             | 70,0                                                                                                                                                                                                                                               |
| Depth in cm:                   | 43,5                                                                                                                                                                                                                                               |
| Weight in kg:                  | 88,0                                                                                                                                                                                                                                               |
| Delivery condition:            | Delivery is made in blocks, stand elements / letterbox divided                                                                                                                                                                                     |
| Shipping information:          | Depending on the order volume, delivery is made by parcel shipment or bulky goods shipment. Partial deliveries are possible for products that can be disassembled (e.g., for floor-standing mailboxes, the stand & box can be shipped separately). |