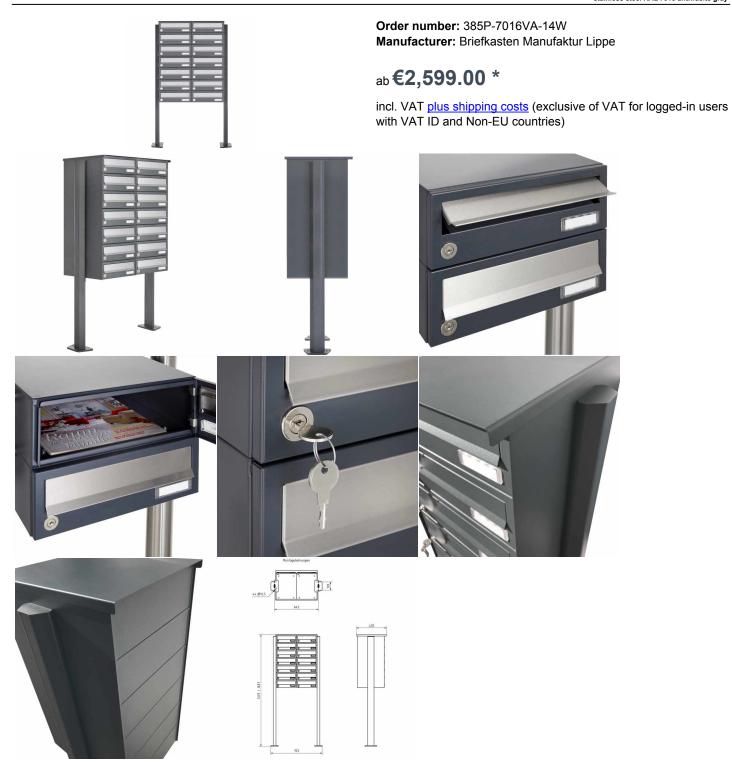

## 14-compartment Letterbox system freestanding design BASIC 385P ST-T - stainless steel RAL 7016 anthracite gray

Modern free-standing letterbox for 14 parties made in Germany by Briefkasten Manufaktur.

The letterboxes are made of galvanized steel, powder coated in RAL 7016 anthracite gray, the stand elements are made of anodized aluminum profile, powder coated in RAL 7016 anthracite gray and are solidly manufactured and at the same time very elegant. A close-fitting side panel with rain cover and the rain drainage channels for optimal water protection, a throw-in flap with rubber lip, the solid interchangeable name plate and the robust lock distinguish this free-standing letterbox. This mailbox is easy to clean and insensitive.

Thanks to the construction method, self-assembly is uncomplicated.

- 14-compartment free-standing letterbox completely powder-coated in RAL 7016 anthracite gray fine structure matt
- The system is made at the letterbox manufactory. German quality production "Made in Germany".
- The mailboxes are made of galvanized steel, powder-coated in RAL 7016 anthracite-grey fine structure matt and comply with DIN/EN 13724. Insertion size (3.5 cm x 26.5 cm) for C4 high, even large letters fit in here without bending.
- Insertion flaps made of stainless steel, polished with noise-damping rubber lip for very quiet insertion of mail.
- The doors open from left to right.
- Incl. 2 keys with key number and change name plate under the access flap per mailbox.
- Incl. close-fitting side panel + rain cover made of stainless steel V2A, powder-coated in RAL 7016 anthracite gray fine structure matt
- The stand elements are made of aluminum profile, powder coated in anthracite gray RAL 7016 fine structure, matt for screw mounting or for setting in concrete.

## **Abmessungen & Details**

| •                              |                                                                                                                                                                                                                                                    |
|--------------------------------|----------------------------------------------------------------------------------------------------------------------------------------------------------------------------------------------------------------------------------------------------|
| Number of parties:             | 14                                                                                                                                                                                                                                                 |
| Item withdrawal:               | Front                                                                                                                                                                                                                                              |
| Base material:                 | Stainless steel, Steel galvanized, Aluminum                                                                                                                                                                                                        |
| Height single box in cm:       | 11,0                                                                                                                                                                                                                                               |
| Width single box in cm:        | 30,0                                                                                                                                                                                                                                               |
| Volume single box in liters:   | 12,0                                                                                                                                                                                                                                               |
| Height letter slot in cm:      | 3,5                                                                                                                                                                                                                                                |
| Width letter slot in cm:       | 26,5                                                                                                                                                                                                                                               |
| Height letterbox system in cm: | : 77,0                                                                                                                                                                                                                                             |
| Width letterbox system in cm:  | 60,0                                                                                                                                                                                                                                               |
| Overall height in cm:          | 120,0   160,0                                                                                                                                                                                                                                      |
| Total width in cm:             | 70,0                                                                                                                                                                                                                                               |
| Depth in cm:                   | 43,5                                                                                                                                                                                                                                               |
| Weight in kg:                  | 88,0                                                                                                                                                                                                                                               |
| Delivery condition:            | Delivery is made in blocks, stand elements / letterbox divided                                                                                                                                                                                     |
| Shipping information:          | Depending on the order volume, delivery is made by parcel shipment or bulky goods shipment. Partial deliveries are possible for products that can be disassembled (e.g., for floor-standing mailboxes, the stand & box can be shipped separately). |