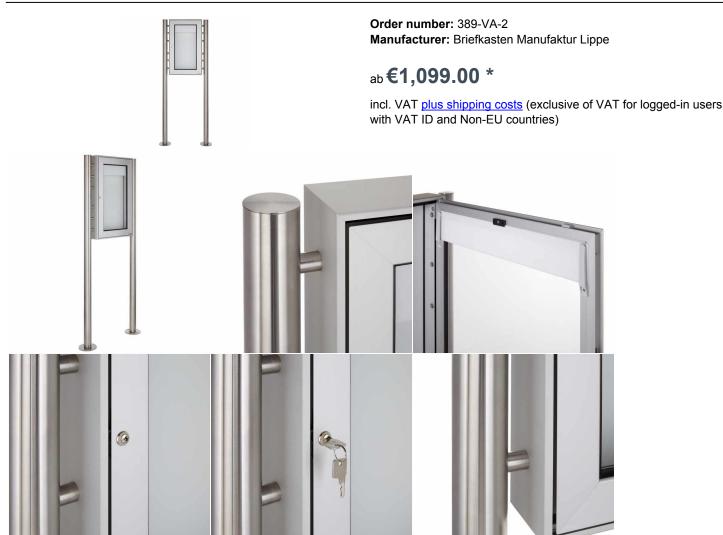

## Free standing showcase BASIC 389 ST-R - 355x660 - stainless steel stand elements

High quality showcase made in Germany by Briefkasten Manufaktur. The ideal solution for simple indoor and outdoor poster display. The showcase is completely made of aluminum, anodized in silver and the stand elements are made of weather-resistant stainless steel V2A, ground. The showcase is suitable for 1x DIN A-4 sheet, the showcase has a white, magnetic back wall and a white text panel in the upper viewing area. The glazing is made of toughened safety glass,

the integrated ventilation openings prevent the glass from fogging up. Thanks to the construction method, self-assembly is uncomplicated.

- Free-standing showcase made of aluminum, anodized in matt silver (E6/EV1).
- The system is made at the letterbox manufactory. German quality production "Made in Germany".
- · Suitable for 1x DIN A-4 sheet.
- · Glazing made of single-pane safety glass / ESG. Integrated ventilation openings against fogging of the pane.
- The viewing area has a surface of W 215mm x H 520mm minus text bezel H 80mm.
- Text panel made of white acrylic text panel, removable, without text. The text panel can be easily covered with labeling foil. Illumination in environmentally friendly, energysaving LED technology possible
- · Door opens from left to right with security lock incl. 2 keys.
- · Magnetic white rear panel.
- Angular aluminum frame construction with internal corner connectors (no plastic!).
- The stand elements are made of 60.3 mm V2A stainless steel 1.4301, ground for screw mounting or for setting in concrete.

## **Abmessungen & Details**

Base material: Stainless steel Height single box in cm: 66.0 Width single box in cm: 35,5 Height letterbox system in cm: 66,0 Width letterbox system in cm: 35,5 Overall height in cm: 120,0 | 150,0 | 170,0 | 200,0 Total width in cm: 51,5 10.0 Depth in cm: Weight in ka 25,0 **Delivery condition:** Delivery is made in blocks, stand elements / letterbox divided