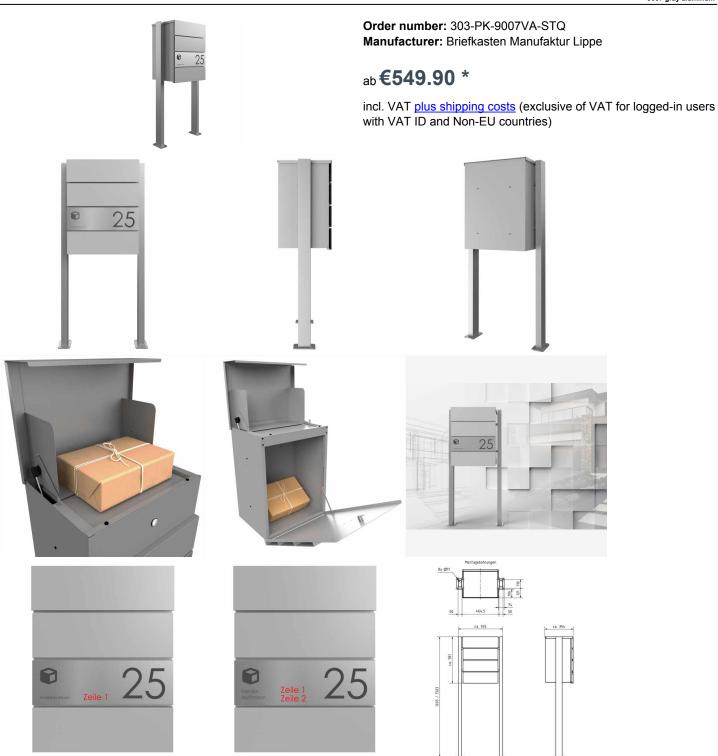

## Freestanding parcel box KANT Edition ST-Q - Design Elegance 1 - RAL 9007 gray aluminum

The free-standing KANT Edition parcel box is an innovative solution that combines **elegant design** and functional convenience. With its minimalist design, which features an invisible lock and stylish labeling options, it blends seamlessly into modern living environments. You can rely on **long-lasting quality** thanks to our excellent choice of materials and precise workmanship. The generous opening allows parcels up to a size of 360 x 250 x 130 mm to be posted, meaning that parcels up to parcel size M can also be posted securely and without any problems. A special highlight is the protective flap, which not only elegantly covers the opening but also the lock and protects it from moisture. Thanks to the integrated airlock technology, the deposited parcels can only be removed from the bottom of the lock-secured compartment, which prevents theft by tampering from above. A parcel box for the simple receipt of parcels, parcel receipt independent of the deliverer! Any parcel delivery company (e.g. DHL, DPD, TNT, GLS, Hermes, etc.) can use this parcel box. Thanks to the airlock technology and 85 liter capacity, it is possible to receive several parcels. For daily mail, we recommend the KANT letter box in a matching design.

Self-assembly is straightforward thanks to the sophisticated design.

• High-quality parcel box made of galvanized steel, powder-coated in RAL 9007 grey aluminium fine structure matt.

• Elegance 1 design: stainless steel trim, 240 grit polished.

• Parcel compartment volume: approx. 85 liters, max. Parcel dimensions: 360 x 250 x 130 mm (WHT), corresponding to parcel size M.

• Large insertion flap with airlock technology for multiple parcel loading.

- Drop-in flap with damping for quiet closing.
- The door can be opened from top to bottom.
- Includes 2 keys with key number.
- Optional name lettering approx. 8-25 mm high.
- Optional house number lettering approx. 100-120 mm high.

• The W 40 mm x D 80 mm uprights are made of 2 mm stainless steel V2A 1.4301, 240 grain polished for setting in concrete or screw mounting.

## Abmessungen & Details

| Number of parties:           | 1                                                                                                                                                                                                                                                  |
|------------------------------|----------------------------------------------------------------------------------------------------------------------------------------------------------------------------------------------------------------------------------------------------|
| Item withdrawal:             | Front                                                                                                                                                                                                                                              |
| Base material:               | Stainless steel, Steel galvanized                                                                                                                                                                                                                  |
| Height single box in cm:     | 58,0                                                                                                                                                                                                                                               |
| Width single box in cm:      | 44,0                                                                                                                                                                                                                                               |
| Volume single box in liters: | 85,0                                                                                                                                                                                                                                               |
| Overall height in cm:        | 120,0   150,0                                                                                                                                                                                                                                      |
| Total width in cm:           | 55,5                                                                                                                                                                                                                                               |
| Depth in cm:                 | 35,0                                                                                                                                                                                                                                               |
| Weight in kg:                | 18,0                                                                                                                                                                                                                                               |
| Delivery condition:          | Delivery takes place in blocks, Standelemente/Paketbox geteilt                                                                                                                                                                                     |
| Shipping information:        | Depending on the order volume, delivery is made by parcel shipment or bulky goods shipment. Partial deliveries are possible for products that can be disassembled (e.g., for floor-standing mailboxes, the stand & box can be shipped separately). |