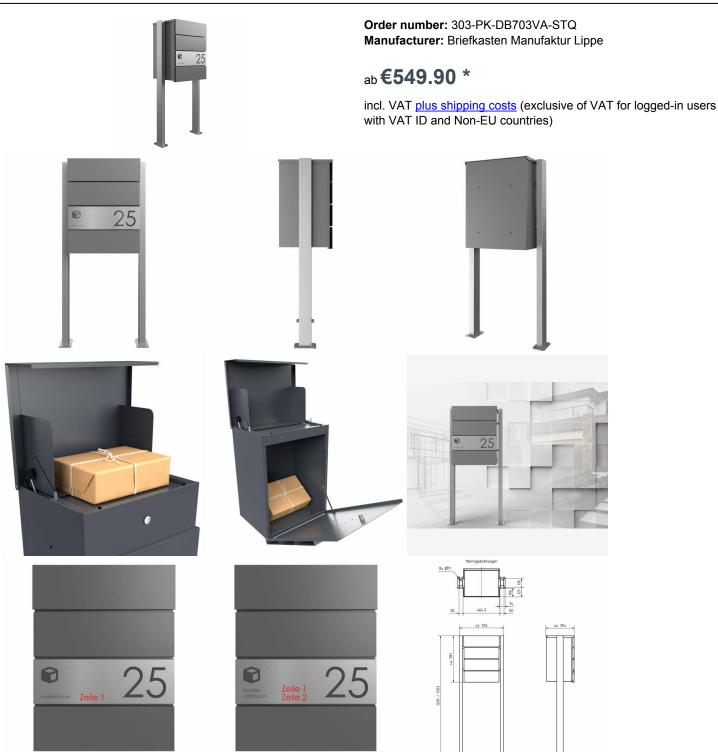

## Freestanding parcel box KANT Edition ST-Q - Design Elegance 1 - RAL 7016 anthracite gray

The KANT Edition freestanding parcel box is an innovative solution that combines **elegant design** and functional convenience. With its minimalist design, which features an invisible lock and stylish labeling options, it blends seamlessly into modern living environments. Rely on **long-lasting quality** thanks to our excellent choice of materials and precise workmanship.

The generous insertion opening allows parcels up to a size of 360 x 250 x 130 mm to be inserted, which means that even parcels up to parcel size M can be inserted easily and securely. A special highlight is the protective flap, which elegantly covers not only the insertion opening but also the lock and protects it from moisture. Thanks to the integrated lock technology, the inserted parcels can only be removed from the bottom of compartment, which is secured with a lock, thus preventing theft by tampering from above. A parcel box for easy reception of parcels, parcel reception independent of the deliverer! Every parcel deliverer (e.g. DHL, DPD, TNT, GLS, Hermes, etc.) can use this parcel mailbox. Due to the sluice technology and 85 liters capacity, the reception of several parcels is possible. In addition, the daily mail can be thrown in through the sluice in classic form.

The self-assembly is uncomplicated due to the sophisticated design.

- · High-quality manufactured parcel box made of galvanized steel, powder-coated in DB 703 micaceous iron ore matt.
- Design Elegance 1: stainless steel trim, ground in 240 grain.
- Volume parcel box: approx. 85 liters, Max. Package size: 360 x 250 x 130 mm (WHT), this corresponds to package size M.
- Large insertion flap with sluice technology for multiple parcel allocation.
- · Insertion flap with damping for quiet closing.
- · Door opens from top to bottom, providing additional protection against theft.
- · Includes 2 keys with key number.
- Optional name inscription approx. 20-30mm high.
- Optional house number inscription approx. 120-150mm high.
- The W 40 mm x D 80 mm pillars are made of 2mm stainless steel V2A 1.4301, 240 grain ground for setting in concrete or screw mounting.

## Abmessungen & Details

| Number of parties:           | 1                                                                                                                                                                                                                                                  |
|------------------------------|----------------------------------------------------------------------------------------------------------------------------------------------------------------------------------------------------------------------------------------------------|
| Item withdrawal:             | Front                                                                                                                                                                                                                                              |
| Base material:               | Stainless steel, Steel galvanized                                                                                                                                                                                                                  |
| Height single box in cm:     | 58,0                                                                                                                                                                                                                                               |
| Width single box in cm:      | 44,0                                                                                                                                                                                                                                               |
| Volume single box in liters: | : 85,0                                                                                                                                                                                                                                             |
| Overall height in cm:        | 120,0   150,0                                                                                                                                                                                                                                      |
| Total width in cm:           | 55,5                                                                                                                                                                                                                                               |
| Depth in cm:                 | 35,0                                                                                                                                                                                                                                               |
| Weight in kg:                | 18,0                                                                                                                                                                                                                                               |
| Delivery condition:          | Delivery takes place in blocks, Standelemente/Paketbox geteilt                                                                                                                                                                                     |
| Shipping information:        | Depending on the order volume, delivery is made by parcel shipment or bulky goods shipment. Partial deliveries are possible for products that can be disassembled (e.g., for floor-standing mailboxes, the stand & box can be shipped separately). |