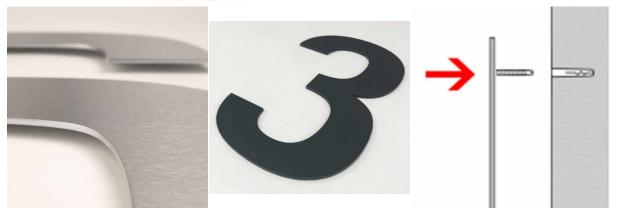

## Stainless steel house number Klopstock 150

Choosing the right font is crucial for a house number. Optimal legibility is the first priority. However, the house number is also an important design element. On the back side there are two 30mm long welding studs with thread. After drilling the holes and inserting the dowels, you only need to put the numbers/letters on.

Made in Germany, manufactured in Bad Salzuflen

- House number made of stainless steel V2A 1.4301.
- Fastening to the wall is done by welding studs shot from behind, which are simply inserted into the dowel holes.
- Number height 15 cm.
- · Material thickness 2 mm.
- Delivery includes dowel (S6).