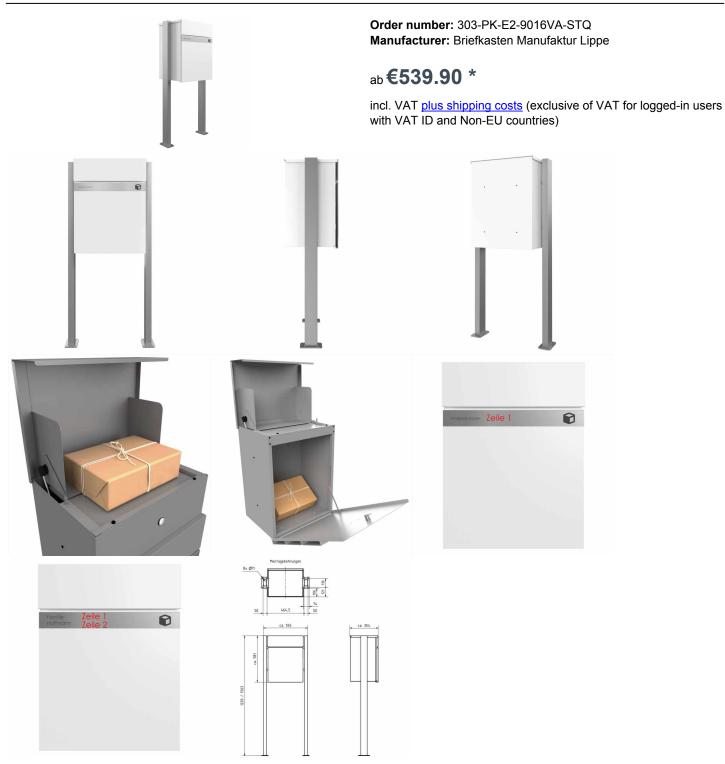

## Freestanding parcel box KANT Edition ST-Q - Design Elegance 1 - RAL 9016 traffic white

The free-standing KANT Edition parcel box is an innovative solution that combines **elegant design** and functional convenience. With its minimalist design, which features an invisible lock and stylish labeling options, it blends seamlessly into modern living environments. You can rely on **long-lasting quality** thanks to our excellent choice of materials and precise workmanship. The generous opening allows parcels up to a size of 360 x 250 x 130 mm to be posted, meaning that parcels up to parcel size M can also be posted securely and without any problems. A special highlight is the protective flap, which not only elegantly covers the opening but also the lock and protects it from moisture. Thanks to the integrated airlock technology, the deposited parcels can only be removed from the bottom of the lock-secured compartment, which prevents theft by tampering from above. A parcel box for the simple receipt of parcels, parcel receipt independent of the deliverer! Any parcel delivery company (e.g. DHL, DPD, TNT, GLS, Hermes, etc.) can use this parcel box. Thanks to the airlock technology and 85 liter capacity, it is possible to receive several parcels. In addition, daily mail can be posted through the lock in the classic way.

Self-assembly is straightforward thanks to the sophisticated design.

- High-quality parcel box made of galvanized steel, powder-coated in RAL 9016 traffic white fine structure matt.
- Elegance 2 design: Narrow stainless steel panel, 240 grit polished.
- Parcel compartment volume: approx. 85 liters, max. Parcel size: 360 x 250 x 130 mm (WHT), which corresponds to parcel size M.
- Large insertion flap with airlock technology for multiple parcel loading.
- Drop-in flap with damping for quiet closing.
- The door can be opened from top to bottom, providing additional protection against theft.
- Includes 2 keys with key number.
- Optional name inscription approx. 20-30 mm high.
- The W 40 mm x D 80 mm uprights are made of 2 mm stainless steel V2A 1.4301, 240 grain polished for setting in concrete or screw mounting.

## Important information:

In order to achieve optimum water protection for your parcels, the parcel box or parcel box system should be located under a canopy if possible.

The parcels are only protected from water if they are completely placed in the box and the flap is closed. Parcels that are not fully inserted allow moisture and dirt to enter the parcel box. Water ingress is not a reason for complaint.

## **Abmessungen & Details**

| Number of parties:           | 1                                                                                                                                                                                                                                                  |
|------------------------------|----------------------------------------------------------------------------------------------------------------------------------------------------------------------------------------------------------------------------------------------------|
| Item withdrawal:             | Front                                                                                                                                                                                                                                              |
| Base material:               | Stainless steel, Steel galvanized                                                                                                                                                                                                                  |
| Height single box in cm:     | 58,0                                                                                                                                                                                                                                               |
| Width single box in cm:      | 44,0                                                                                                                                                                                                                                               |
| Volume single box in liters: | 85,0                                                                                                                                                                                                                                               |
| Overall height in cm:        | 120,0   150,0                                                                                                                                                                                                                                      |
| Total width in cm:           | 55,5                                                                                                                                                                                                                                               |
| Depth in cm:                 | 35,0                                                                                                                                                                                                                                               |
| Weight in kg:                | 18,0                                                                                                                                                                                                                                               |
| Delivery condition:          | Delivery takes place in blocks, Standelemente/Paketbox geteilt                                                                                                                                                                                     |
| Shipping information:        | Depending on the order volume, delivery is made by parcel shipment or bulky goods shipment. Partial deliveries are possible for products that can be disassembled (e.g., for floor-standing mailboxes, the stand & box can be shipped separately). |