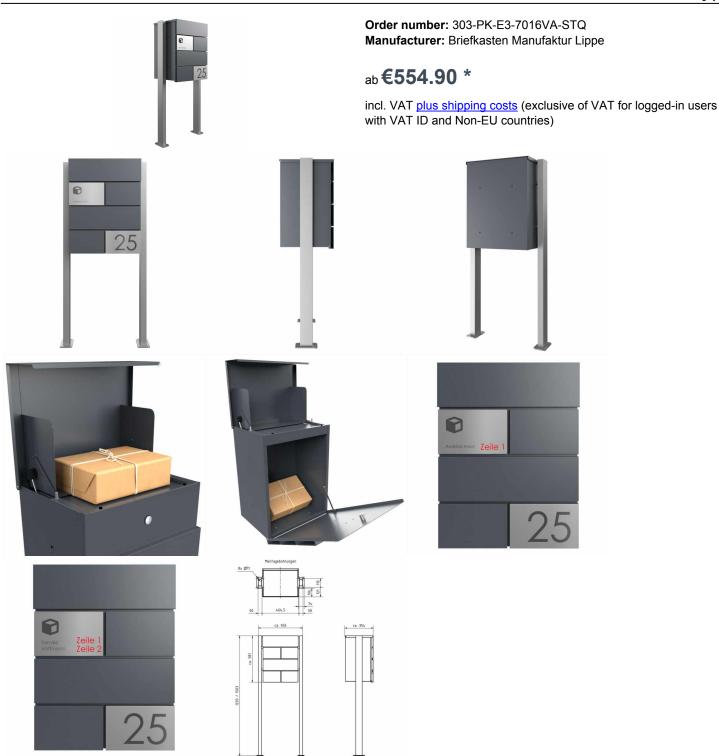

## Freestanding parcel box KANT Edition ST-Q - Design Elegance 3 - RAL 7016 anthracite gray

The free-standing KANT Edition parcel box is an innovative solution that combines **elegant design** and functional convenience. With its minimalist design, which features an invisible lock and stylish labeling options, it blends seamlessly into modern living environments. You can rely on **long-lasting quality** thanks to our excellent choice of materials and precise workmanship. The generous opening allows parcels up to a size of 360 x 250 x 130 mm to be posted, meaning that parcels up to parcel size M can also be posted securely and without any problems. A special highlight is the protective flap, which not only elegantly covers the opening but also the lock and protects it from moisture. Thanks to the integrated airlock technology, the deposited parcels can only be removed from the bottom of the lock-secured compartment, which prevents theft by tampering from above. A parcel box for the simple receipt of parcels, parcel receipt independent of the deliverer! Any parcel delivery company (e.g. DHL, DPD, TNT, GLS, Hermes, etc.) can use this parcel box. Thanks to the airlock technology and 85 liter capacity, it is possible to receive several parcels. In addition, daily mail can be posted through the lock in the classic way.

Self-assembly is straightforward thanks to the sophisticated design.

• High-quality parcel box made of galvanized steel, powder-coated in RAL 7016 anthracite grey fine structure matt.

• Elegance 3 design: 2x stainless steel front panel, 240 grit polished.

• Parcel compartment volume: approx. 85 liters, max. Parcel dimensions: 360 x 250 x 130 mm (WHT), corresponding to parcel size M.

• Large insertion flap with airlock technology for multiple parcel loading.

- Drop-in flap with damping for quiet closing.
- The door can be opened from top to bottom, providing additional protection against theft.
- Includes 2 keys with key number.
- Optional name lettering approx. 20-30 mm high.
- Optional house number lettering approx. 120-150 mm high.

• The W 40 mm x D 80 mm uprights are made of 2 mm stainless steel V2A 1.4301, 240 grain polished for setting in concrete or screw mounting.

## Abmessungen & Details

| Number of parties:          | 1                                                                                                                                                                                                                                                  |
|-----------------------------|----------------------------------------------------------------------------------------------------------------------------------------------------------------------------------------------------------------------------------------------------|
| Item withdrawal:            | Front                                                                                                                                                                                                                                              |
| Base material:              | Stainless steel, Steel galvanized                                                                                                                                                                                                                  |
| Height single box in cm:    | 58,0                                                                                                                                                                                                                                               |
| Width single box in cm:     | 44,0                                                                                                                                                                                                                                               |
| Volume single box in liters | : 85,0                                                                                                                                                                                                                                             |
| Overall height in cm:       | 120,0   150,0                                                                                                                                                                                                                                      |
| Total width in cm:          | 55,5                                                                                                                                                                                                                                               |
| Depth in cm:                | 35,0                                                                                                                                                                                                                                               |
| Weight in kg:               | 18,0                                                                                                                                                                                                                                               |
| Delivery condition:         | Delivery takes place in blocks, Standelemente/Paketbox geteilt                                                                                                                                                                                     |
| Shipping information:       | Depending on the order volume, delivery is made by parcel shipment or bulky goods shipment. Partial deliveries are possible for products that can be disassembled (e.g., for floor-standing mailboxes, the stand & box can be shipped separately). |