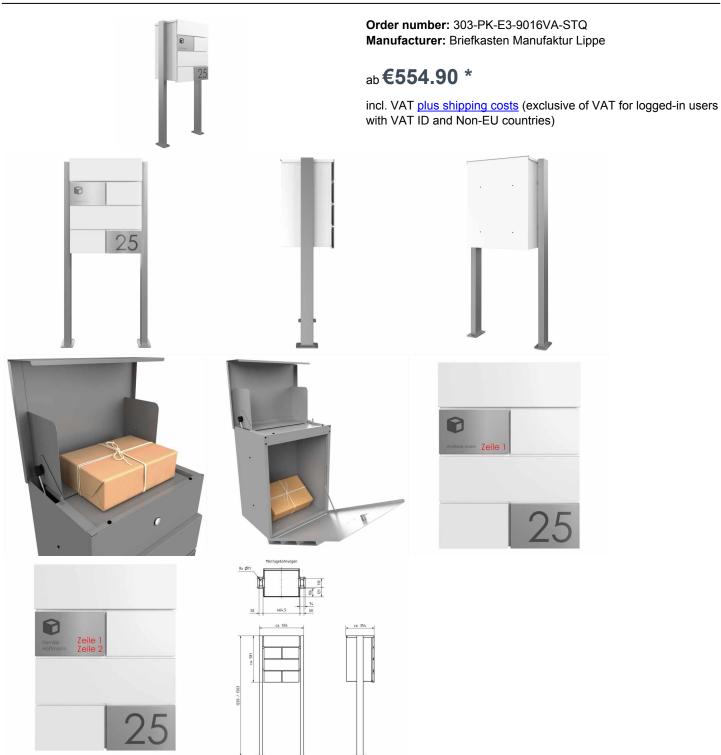

## Freestanding parcel box KANT Edition ST-Q - Design Elegance 3 - RAL 9016 traffic white

The free-standing KANT Edition parcel box is an innovative solution that combines **elegant design** and functional convenience. With its minimalist design, which features an invisible lock and stylish labeling options, it blends seamlessly into modern living environments. You can rely on **long-lasting quality** thanks to our excellent choice of materials and precise workmanship. The generous opening allows parcels up to a size of 360 x 250 x 130 mm to be posted, meaning that parcels up to parcel size M can also be posted securely and without any problems. A special highlight is the protective flap, which not only elegantly covers the opening but also the lock and protects it from moisture. Thanks to the integrated airlock technology, the deposited parcels can only be removed from the bottom of the lock-secured compartment, which prevents theft by tampering from above. A parcel box for the simple receipt of parcels, parcel receipt independent of the deliverer! Any parcel delivery company (e.g. DHL, DPD, TNT, GLS, Hermes, etc.) can use this parcel box. Thanks to the airlock technology and 85 liter capacity, it is possible to receive several parcels. In addition, daily mail can be posted through the lock in the classic way.

Self-assembly is straightforward thanks to the sophisticated design.

- High-quality parcel box made of galvanized steel, powder-coated in RAL 9016 traffic white fine structure matt.
- Elegance 3 design: 2x stainless steel panel, 240 grit polished.
- Parcel compartment volume: approx. 85 liters, max. Parcel size: 360 x 250 x 130 mm (WHT), which corresponds to parcel size M.
- Large insertion flap with airlock technology for multiple parcel loading.
- Drop-in flap with damping for quiet closing.
- The door can be opened from top to bottom, providing additional protection against theft.
- · Includes 2 keys with key number.
- Optional name lettering approx. 20-30 mm high.
- Optional house number lettering approx. 120-150 mm high.
- The W 40 mm x D 80 mm uprights are made of 2 mm stainless steel V2A 1.4301, 240 grain polished for setting in concrete or screw mounting.