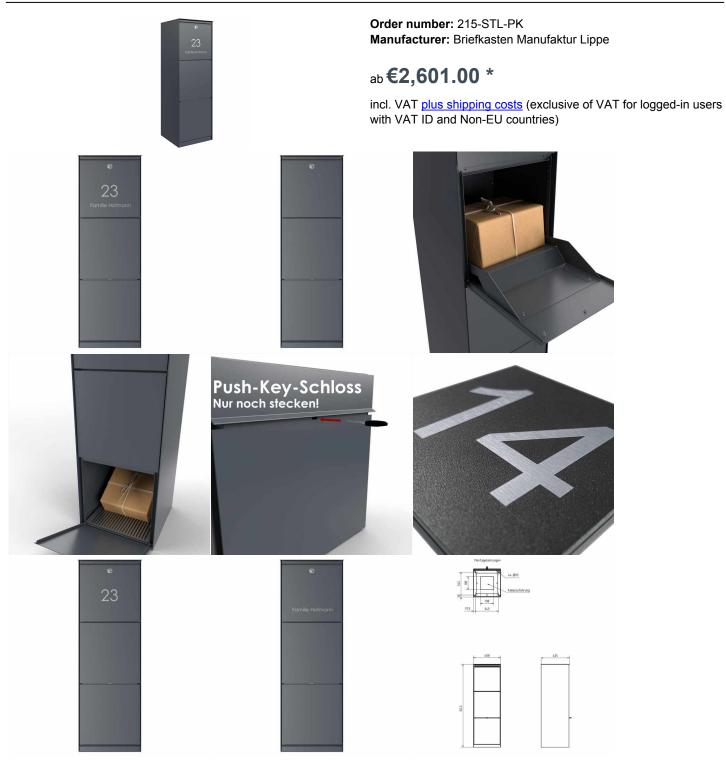

# Design parcel box GOETHE - lock system - RAL of your choice

Parcel delivery has changed dramatically in recent years - today's customers expect more flexibility and security than ever before. With the GOETHE parcel box from Briefkasten Manufaktur, you can rely on an optimum combination of innovative technology and outstanding design, manufactured from high-quality stainless steel and aluminum.

The GOETHE parcel box has a specially designed delivery lock. As soon as the parcel carrier places your parcel inside and closes the lock, the parcel automatically falls into the securely locked removal box below. After this process, the delivery lock is immediately ready for further deliveries and is automatically isolated from the removal box, guaranteeing maximum security for your parcels. A parcel box for the simple receipt of parcels, parcel receipt independent of the delivery agent! Any parcel delivery company (e.g. DHL, DPD, TNT, GLS, Hermes, etc.) can use this parcel box. The spacious interior of the GOETHE parcel box is designed to accommodate the DHL Paket M and even several smaller parcels. Depending on the position of the DHL size M parcel, four such parcels can even be stored safely and conveniently. In addition, the insertion of letters, magazines and catalogs is also no problem (no compartmentalization possible!).

#### Protected utility model according to DPMA file number DE: 20 2021 101 679.5

- · High-quality parcel box made of stainless steel and aluminum.
- Quality production Made in Germany by Briefkasten Manufaktur Lippe.
- Parcel box (BH 400x1200mm) made of stainless steel 1.4016 (non-rusting magnetic stainless steel), powder-coated in RAL of your choice with stainless steel laser inscription.
- Parcel compartment volume: 128 liters, max. Parcel dimensions: 355 x 375 x 305 mm (WD), corresponding to parcel size M.
- Parcel flap with damping for quiet closing.
- · Innovative push-key lock with 2 keys.
- Removal door can be opened from top to bottom.
- Optimum rain protection thanks to rain guard edges and a rain cover made of 3 mm aluminum AlMg3 W19, powder-coated in RAL of your choice.
- Side cladding made of 3mm aluminum AlMg3 W19, powder-coated in RAL of your choice.
- Rear panel made of 1mm stainless steel 1.4301 V2A, powder-coated in RAL of your choice.
- Base made of 40x40x2mm stainless steel tube 1.4301 V2A, powder-coated in RAL of your choice.
- Invisible fastening in the pillar. The overall height is 1.25 m.