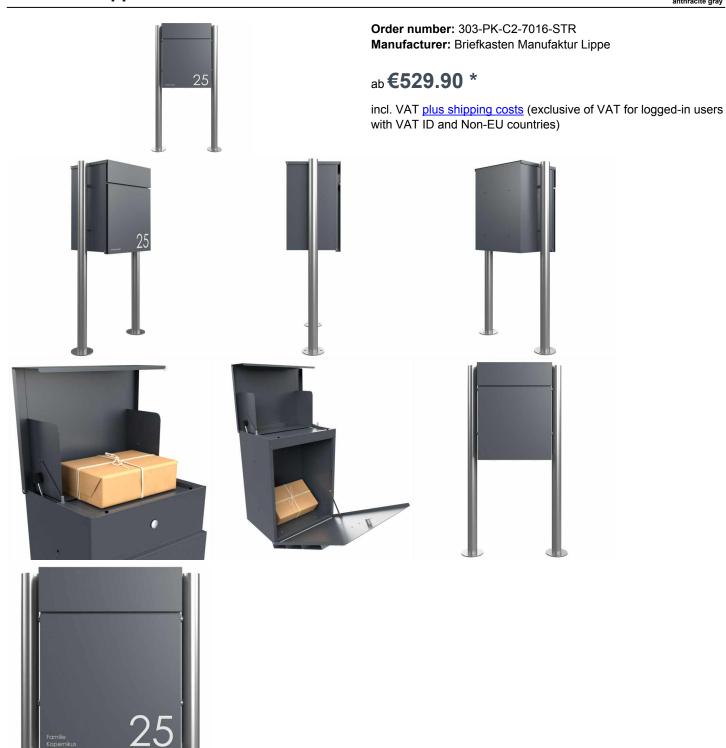

## Free-standing parcel box KANT ST-R - Design 2 - RAL 7016 anthracite gray with stainless steel stand elements

The freestanding KANT Edition parcel box is an innovative solution that combines **elegant design** and functional convenience. With its minimalist design, which features an invisible lock and stylish labeling options, it blends seamlessly into modern living environments. You can rely on **long-lasting quality** thanks to our excellent choice of materials and precise workmanship. The generous opening allows parcels up to a size of 360 x 250 x 130 mm to be posted, meaning that parcels up to parcel size M can also be posted securely and without any problems. A special highlight is the protective flap, which not only elegantly covers the opening but also the lock and protects it from moisture. Thanks to the integrated airlock technology, the deposited parcels can only be removed from the bottom of the lock-secured compartment, which prevents theft by tampering from above. A parcel box for the simple receipt of parcels, parcel receipt independent of the deliverer! Any parcel delivery company (e.g. DHL, DPD, TNT, GLS, Hermes, etc.) can use this parcel box. Thanks to the airlock technology and 85 liter capacity, it is possible to receive several parcels. For daily mail, we recommend the KANT letter box in a matching design.

Self-assembly is straightforward thanks to the sophisticated design.

- · High-quality parcel box made of galvanized steel, powder-coated in RAL 7016 anthracite grey fine structure matt.
- Parcel compartment volume: approx. 85 liters, max. Parcel dimensions: 360 x 250 x 130 mm (WHT), which corresponds to parcel size M.
- Large insertion flap with airlock technology for multiple parcel insertion.
- Drop-in flap with damping for quiet closing.
- The door can be opened from top to bottom.
- Includes 2 keys with key number.
- Optional name lettering approx. 8-25 mm high.
- Optional house number lettering approx. 100-120mm high.
- The stand elements are made of 60.3 mm V2A stainless steel 1.4301, polished for screw mounting or setting in concrete.

## **Abmessungen & Details**

| Number of parties:           | 1                                                                                                                                                                                                                                                  |
|------------------------------|----------------------------------------------------------------------------------------------------------------------------------------------------------------------------------------------------------------------------------------------------|
| Item withdrawal:             | Front                                                                                                                                                                                                                                              |
| Base material:               | Stainless steel, Steel galvanized                                                                                                                                                                                                                  |
| Height single box in cm:     | 58,0                                                                                                                                                                                                                                               |
| Width single box in cm:      | 44,0                                                                                                                                                                                                                                               |
| Volume single box in liters: | : 85,0                                                                                                                                                                                                                                             |
| Overall height in cm:        | 120,0   150,0                                                                                                                                                                                                                                      |
| Total width in cm:           | 59,5                                                                                                                                                                                                                                               |
| Depth in cm:                 | 35,0                                                                                                                                                                                                                                               |
| Weight in kg:                | 20,0                                                                                                                                                                                                                                               |
| Delivery condition:          | Delivery takes place in blocks, Standelemente/Paketbox geteilt                                                                                                                                                                                     |
| Shipping information:        | Depending on the order volume, delivery is made by parcel shipment or bulky goods shipment. Partial deliveries are possible for products that can be disassembled (e.g., for floor-standing mailboxes, the stand & box can be shipped separately). |