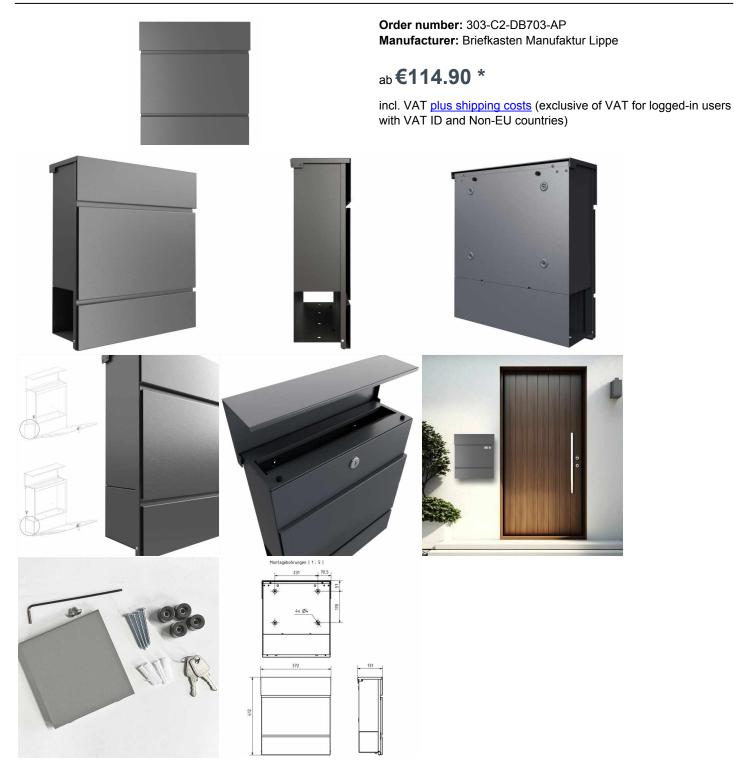

## KANT letterbox with newspaper compartment - Design 2 - DB 703 micaceous iron ore

The KANT letterbox combines **elegant design** and functional convenience in one product. Its minimalist design with invisible lock fits seamlessly into modern living environments. You can rely on **long-lasting quality** thanks to our excellent choice of materials and precise workmanship.

The generous capacity of around 12 liters and top-loading ensures crease-free mail - even with DIN C4 envelopes and magazines. For added convenience, the letterbox is equipped with **high-quality axle dampers** that allow the flap to close gently and quietly. The newspaper compartment of this letter box offers maximum functionality with double-sided accessibility, ideal for modern everyday life. The scope of delivery includes a cover that can be retrofitted, giving you the option of reliably closing the weather side. Thanks to the design, self-assembly is uncomplicated.

- High-quality surface-mounted letterbox made of galvanized steel, powder-coated in DB 703 micaceous iron ore fine structure matt.
- The door can be opened from top to bottom.
- Insertion from above, insertion flap with high-quality axle dampers for silent closing.
- Includes 2 keys with key number.
- The letterbox complies with DIN/EN 13724. Insertion size (3.5 cm x 33.5 cm) for C4 landscape, even large letters fit in here without creasing.
- Newspaper compartment (BH 360x110mm) made of galvanized steel, powder-coated in DB 703 micaceous iron ore fine structure matt. Open on both sides (1x cover included).
- For surface wall mounting including mounting screws.

## **Abmessungen & Details**

| Abinessungen & Details         |                                                                                                                                                                                                                                                    |
|--------------------------------|----------------------------------------------------------------------------------------------------------------------------------------------------------------------------------------------------------------------------------------------------|
| Number of parties:             | 1                                                                                                                                                                                                                                                  |
| Item withdrawal:               | Front                                                                                                                                                                                                                                              |
| Base material:                 | Steel galvanized                                                                                                                                                                                                                                   |
| Height single box in cm:       | BK 28,0   ZF 11,0                                                                                                                                                                                                                                  |
| Width single box in cm:        | 35,5                                                                                                                                                                                                                                               |
| Volume single box in liters:   | 12,0                                                                                                                                                                                                                                               |
| Height letter slot in cm:      | 3,5                                                                                                                                                                                                                                                |
| Width letter slot in cm:       | 33,5                                                                                                                                                                                                                                               |
| Height letterbox system in cm: | : 41,2                                                                                                                                                                                                                                             |
| Width letterbox system in cm:  | 37,2                                                                                                                                                                                                                                               |
| Depth in cm:                   | 11,0 + 2,1 Blende                                                                                                                                                                                                                                  |
| Weight in kg:                  | 6,0                                                                                                                                                                                                                                                |
| Delivery condition:            | Delivery is completely assembled                                                                                                                                                                                                                   |
| Shipping information:          | Depending on the order volume, delivery is made by parcel shipment or bulky goods shipment. Partial deliveries are possible for products that can be disassembled (e.g., for floor-standing mailboxes, the stand & box can be shipped separately). |